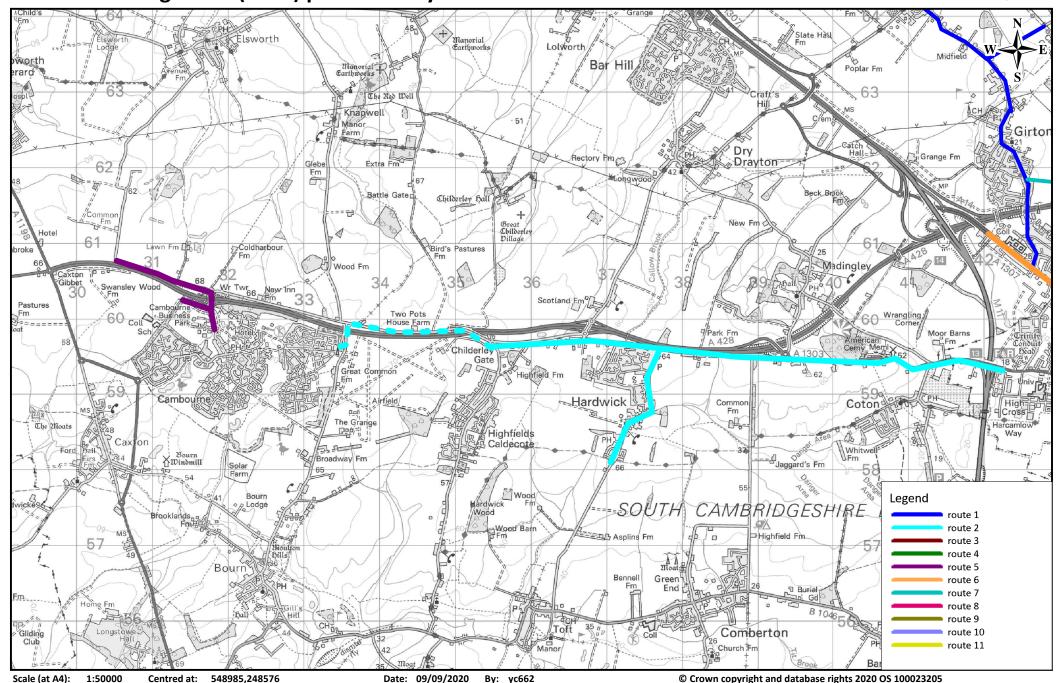

### South Cambridgeshire (west) prioritised cycle routes

Cambridgeshire **Soham - Fordham prioritised cycle routes** County Council Longfield Fr Blockmoor Fen White Hall The Hasse Cotes S o h a m E e n Isteham Soham Soham Mere Chalk Fm East Fer Angle Fms orn Hall Down-Field Fordham Moor Block Fm 71 Wicken Lark Hall PH Hall 59 61 60 Fordham 65 moat Esp Hundred Acre The Broads West Fen Chippenham Fen 69 / Goosehall Fm Crowhall Fm Snailwell Cemy Landwade Slade Fm Burwell Fen Northmore Fm B 1103 Reach British Racing Sch Exning Legend Hatchfield Route 2 Route 3 Route 4 Route 5 Route 6 Route 7 Route 8 Route 9 Route 10 Alternative/indicative routes Exercise Tracks