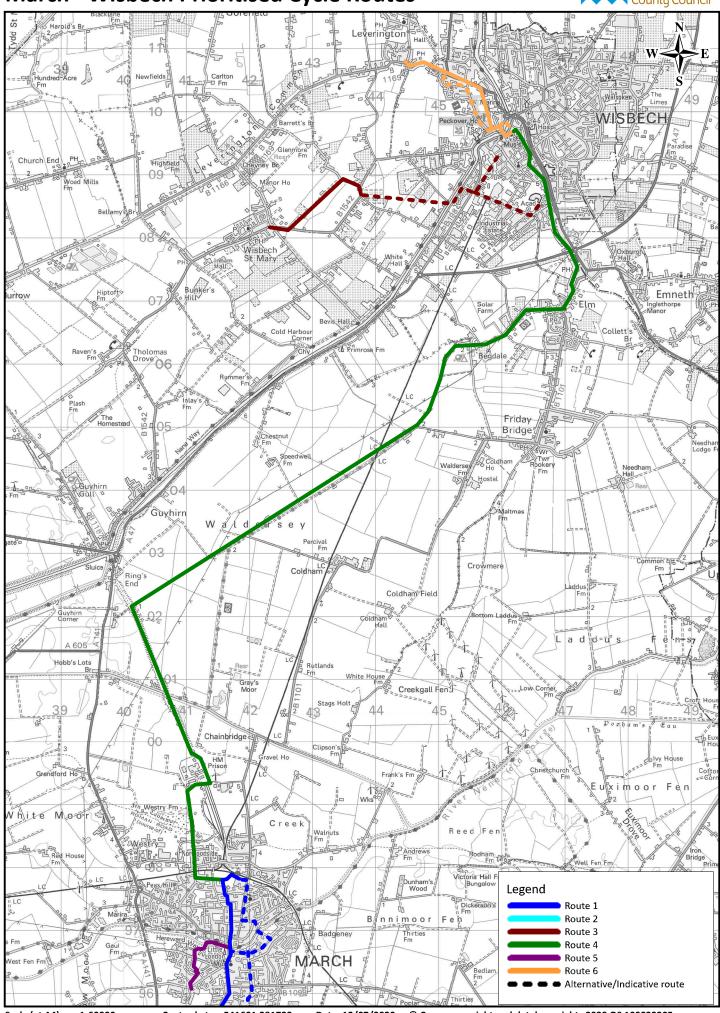

## **Cambridge Prioritised Routes**





## **Chatteris - March Prioritised Cycle Routes**





## Ely prioritised cycle routes





### **Huntingdon and St Ives prioritised cycle routes**





# **March - Wisbech Prioritised Cycle Routes**





# South Cambridgeshire North prioritised cycle routes





Date: 09/09/2020

# South Cambridgeshire (south) prioritised cycle routes





### South Cambridgeshire (west) prioritised cycle routes





Cambridgeshire **Soham - Fordham prioritised cycle routes** County Council Longfield Fr Blockmoor Fen White Hall The Hasse Cotes S o h a m E e n Isteham Soham Soham Mere Chalk Fm East Fer Angle Fms orn Hall Down-Field Fordham Moor Block Fm 71 Wicken Lark Hall PH Hall 59 61 60 Fordham 65 moat Esp Hundred Acre The Broads West Fen Chippenham Fen 69 / Goosehall Fm Crowhall Fm Snailwell Cemy Landwade Slade Fm Burwell Fen Northmore Fm B 1103 Reach British Racing Sch Exning Legend Hatchfield Route 2 Route 3 Route 4 Route 5 Route 6 Route 7 Route 8 Route 9 Route 10 Alternative/indicative routes Exerc