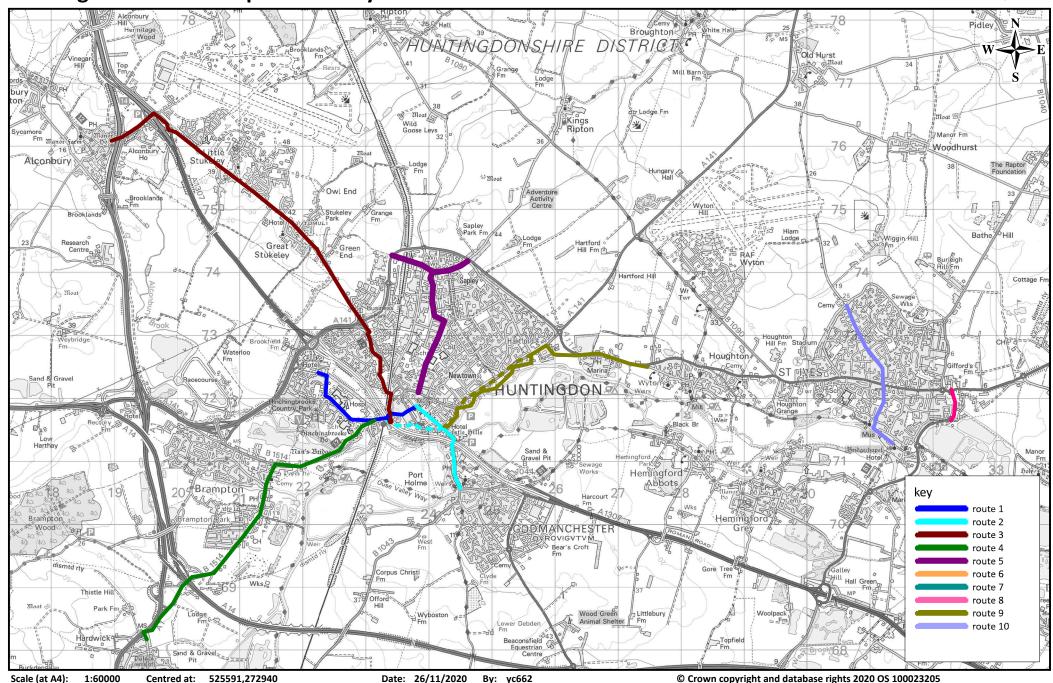

## **Cambridge Prioritised Routes**





## **Chatteris - March Prioritised Cycle Routes**





## Ely prioritised cycle routes





### **Huntingdon and St Ives prioritised cycle routes**





# **March - Wisbech Prioritised Cycle Routes**





# South Cambridgeshire North prioritised cycle routes





Date: 09/09/2020

# South Cambridgeshire (south) prioritised cycle routes





### South Cambridgeshire (west) prioritised cycle routes





Cambridgeshire **Soham - Fordham prioritised cycle routes** County Council Longfield Fr Blockmoor Fen White Hall The Hasse Cotes S o h a m E e n Isteham Soham Soham Mere Chalk Fm East Fer Angle Fms orn Hall Down-Field Fordham Moor Block Fm 71 Wicken Lark Hall PH Hall 59 61 60 Fordham 65 moat Esp Hundred Acre The Broads West Fen Chippenham Fen 69 / Goosehall Fm Crowhall Fm Snailwell Cemy Landwade Slade Fm Burwell Fen Northmore Fm B 1103 Reach British Racing Sch Exning Legend Hatchfield Route 2 Route 3 Route 4 Route 5 Route 6 Route 7 Route 8