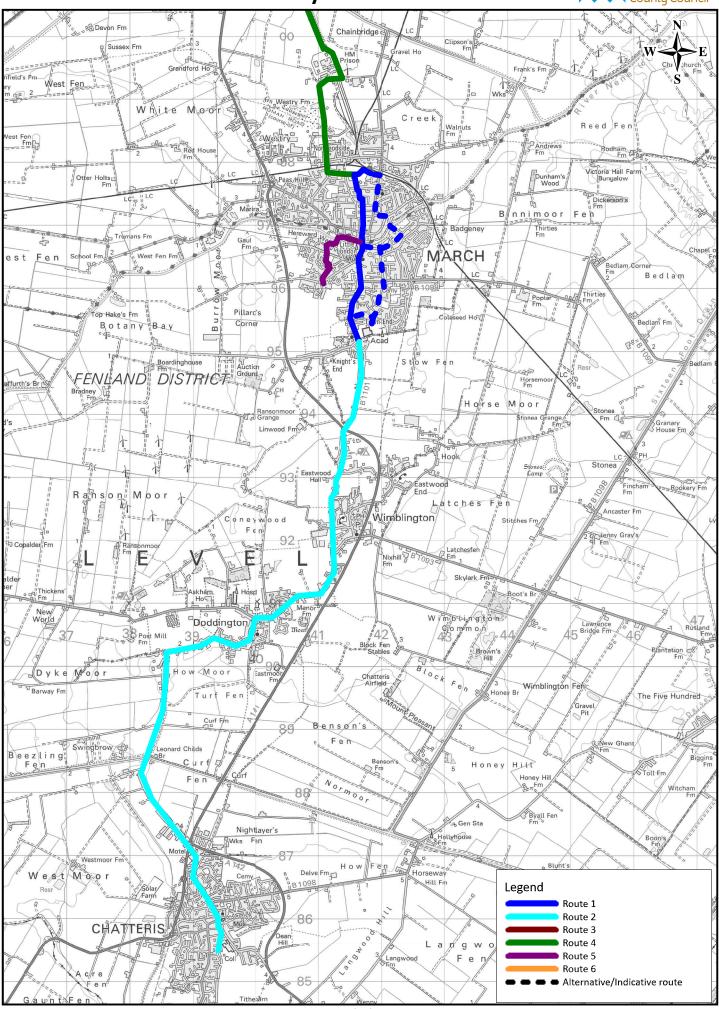

## **Cambridge Prioritised Routes**





## **Chatteris - March Prioritised Cycle Routes**





## Ely prioritised cycle routes





### **Huntingdon and St Ives prioritised cycle routes**





# **March - Wisbech Prioritised Cycle Routes**





# South Cambridgeshire North prioritised cycle routes





Date: 09/09/2020

# South Cambridgeshire (south) prioritised cycle routes





### South Cambridgeshire (west) prioritised cycle routes





Cambridgeshire **Soham - Fordham prioritised cycle routes** County Council Longfield Fr Blockmoor Fen White Hall The Hasse Cotes S o h a m E e n Isteham Soham Soham Mere Chalk Fm East Fer Angle Fms orn Hall Down-Field Fordham Moor Block Fm 71 Wicken Lark Hall PH Hall 59 61 60 Fordham 65 moat Esp Hundred Acre The Broads West Fen Chippenham Fen 69 / Goosehall Fm Crowhall Fm Snailwell Cemy Landwade Slade Fm Burwell Fen Northmore Fm B 1103 Reach Br