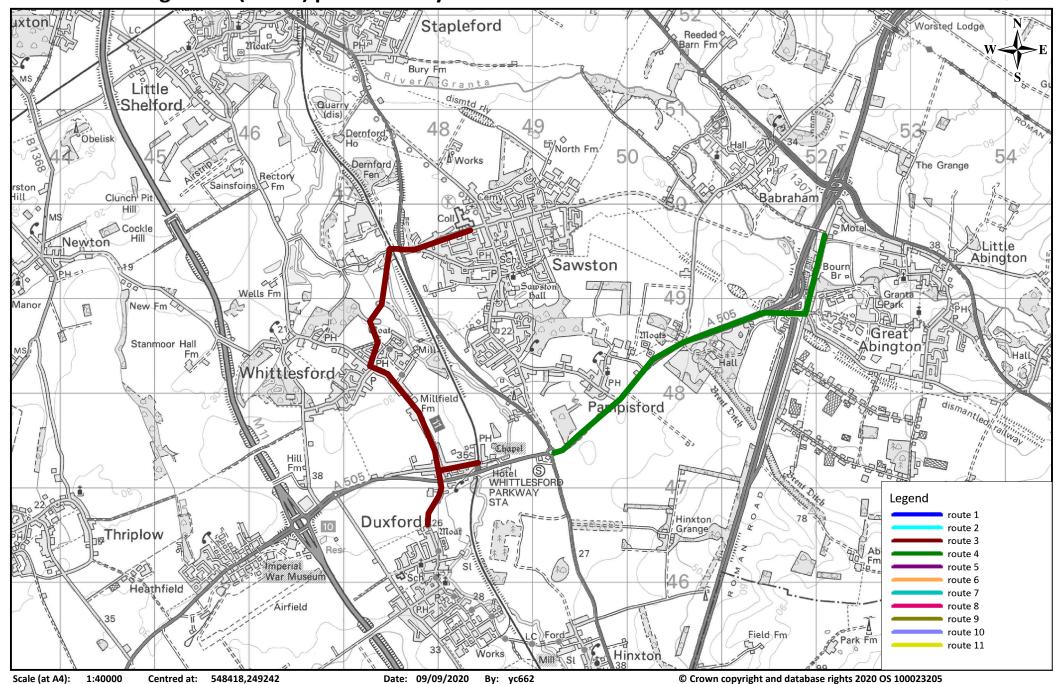

## **Cambridge Prioritised Routes**





## **Chatteris - March Prioritised Cycle Routes**





## Ely prioritised cycle routes





### **Huntingdon and St Ives prioritised cycle routes**





# **March - Wisbech Prioritised Cycle Routes**





# South Cambridgeshire North prioritised cycle routes





Date: 09/09/2020

# South Cambridgeshire (south) prioritised cycle routes





### South Cambridgeshire (west) prioritised cycle routes





Cambridgeshire **Soham - Fordham prioritised cycle routes** County Council Longfield Fr Blockmoor Fen White Hall The Hasse Cotes S o h a m E e n Isteham Soham Soham Mere Chalk Fm East Fer Angle Fms orn Hall Down-Field Fordham Moor Block Fm 71 Wicken Lark Hall PH Hall 59 61 60 Fordham 65 moat Esp Hundred Acre The Broads West Fen Chippenham Fen 69 / Goosehall Fm Crowhall Fm Snailwell Cemy Landwade Slade Fm Burwell Fen Northmore Fm B 1103 Reach British Racing Sch Exning Legend Hatchfield Route 2 Route 3 Route 4 Route 5 Route 6 Route 7 Route 8 Route 9 Route 10 Alternative/indicative routes Exercise Tracks

## **St Neots prioritised cycle routes**