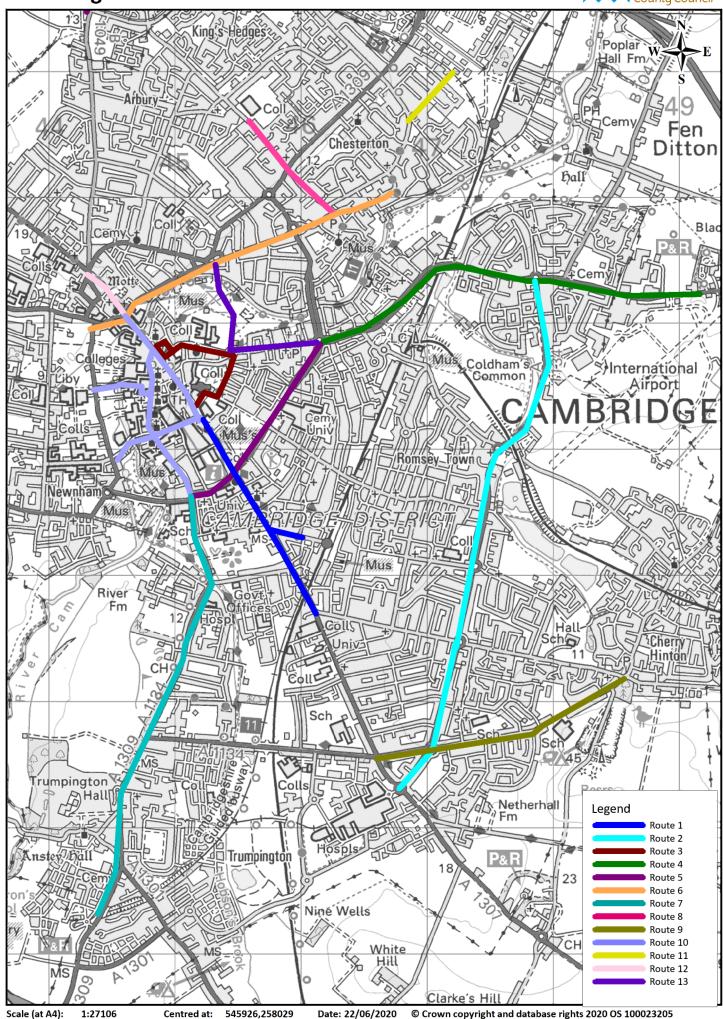

## **Cambridge Prioritised Routes**





## **Chatteris - March Prioritised Cycle Routes**





## Ely prioritised cycle routes





### **Huntingdon and St Ives prioritised cycle routes**





# **March - Wisbech Prioritised Cycle Routes**





# South Cambridgeshire North prioritised cycle routes





Date: 09/09/2020

# South Cambridgeshire (south) prioritised cycle routes





### South Cambridgeshire (west) prioritised cycle routes





Cambridgeshire **Soham - Fordham prioritised cycle routes** County Council Longfield Fr Blockmoor Fen White Hall The Hasse Cotes S o h a m E e n Isteham Soham Soham Mere Chalk Fm East Fer Angle Fms orn Hall Down-Field Fordham Moor Block Fm 71 Wicken Lark Hall PH Hall 59 61 60 Fordham 65 moat Esp Hundred Acre The Broads West Fen Chippenham Fen 69 / Goosehall Fm Crowhall Fm Snailwell Cemy Lan