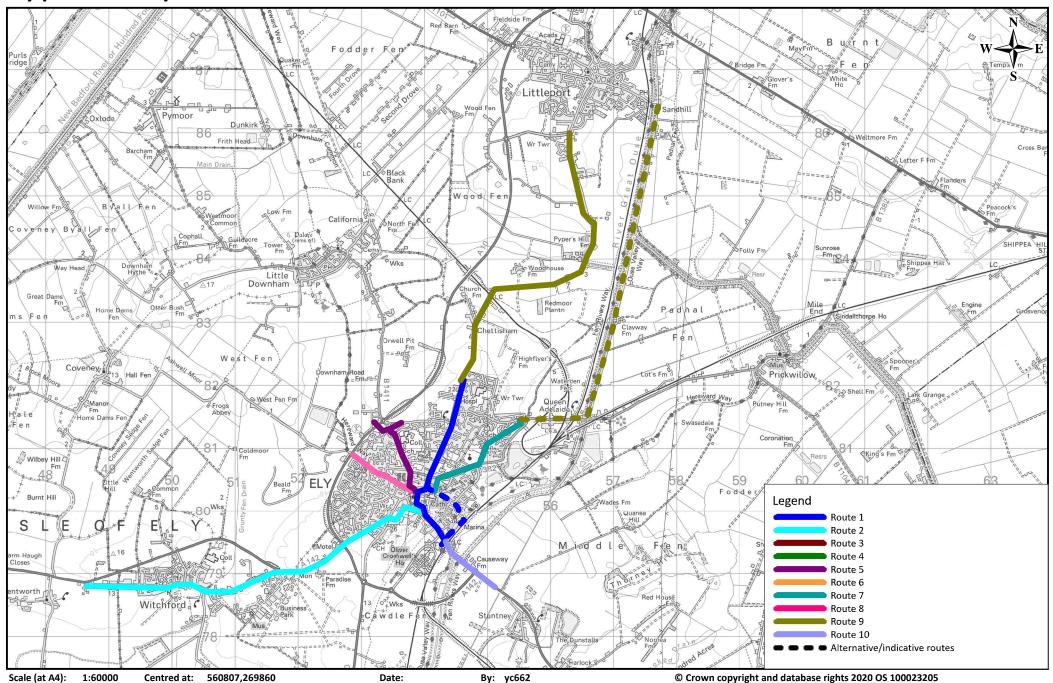

## **Cambridge Prioritised Routes**





## **Chatteris - March Prioritised Cycle Routes**





## Ely prioritised cycle routes





### **Huntingdon and St Ives prioritised cycle routes**





# **March - Wisbech Prioritised Cycle Routes**





# South Cambridgeshire North prioritised cycle routes





Date: 09/09/2020

# South Cambridgeshire (south) prioritised cycle routes





### South Cambridgeshire (west) prioritised cycle routes





Cambridgeshire **Soham - Fordham prioritised cycle routes** County Council Longfield Fr Blockmoor Fen White Hall The Hasse Cotes S o h a m E e n Isteham Soham Soham Mere Chalk Fm East Fer Angle Fms orn Hall Down-Field Fordham Moor Block Fm 71 Wicken Lark Hall PH Hall 59 61 60 Fordham 65 moat Esp Hundred Acre The Broads West Fen Chippenham Fen 69 / Goosehall Fm Crowhall Fm Snailwell Cemy Landwade Slade Fm Burwell Fen Northmore Fm B 1103 Reach British Racing Sch Exning Legend Hatchf