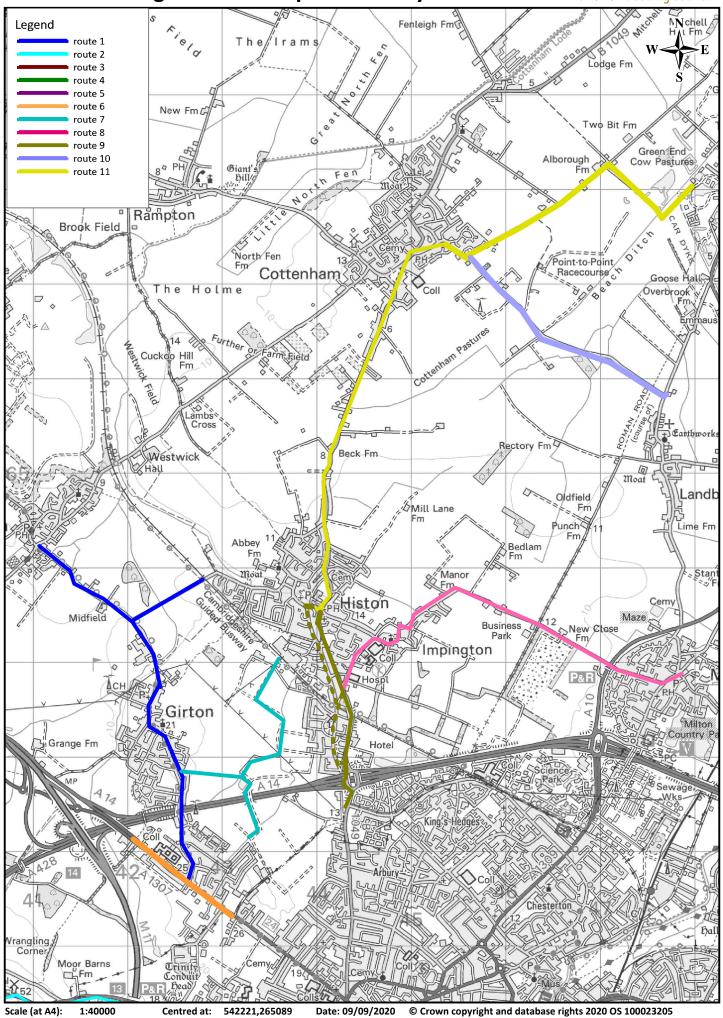

## **Cambridge Prioritised Routes**





## **Chatteris - March Prioritised Cycle Routes**





## Ely prioritised cycle routes





### **Huntingdon and St Ives prioritised cycle routes**





# **March - Wisbech Prioritised Cycle Routes**





# South Cambridgeshire North prioritised cycle routes





Date: 09/09/2020

# South Cambridgeshire (south) prioritised cycle routes





### South Cambridgeshire (west) prioritised cycle routes





Cambridgeshire **Soham - Fordham prioritised cycle routes** County Council Longfield Fr Blockmoor Fen White Hall The Hasse Cotes S o h a m E e n Isteham Soham Soham Mere Chalk Fm East Fer Angle Fms orn Hall Down-Field Fordham Moor Block Fm 71 Wicken Lark Hall PH Hall 59 61 60 Fordham 65 moat Esp Hundred Acre The Broads West Fen Chippenham Fen 69 / Goosehall Fm Crowhall Fm Snailwell Cemy Landwade Slade Fm Burwell Fen Northmore Fm B 1103 Reach British Racing Sch Exning Legend Hatchfield Route 2 Route 3 Route 4 Route 5 Route 6 Route 7 Route 8 Route 9 Route 10 Alternative/indicative routes Exercise Tracks

## **St Neots prioritised cycle routes**