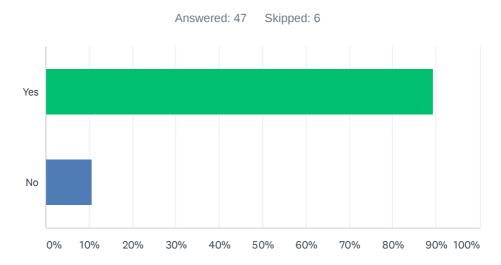

## Q6 Do you agree these are the right priorities under each of the strategic aims?

| ANSWER CHOICES | RESPONSES |    |
|----------------|-----------|----|
| Yes            | 89.36%    | 42 |
| No             | 10.64%    | 5  |
| TOTAL          |           | 47 |