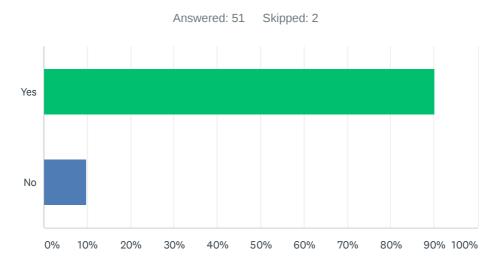

### Q2 Do you agree these are the right risks and opportunities for CFRS to focus on/highlight?

| ANSWER CHOICES | RESPONSES |    |
|----------------|-----------|----|
| Yes            | 90.20%    | 46 |
| No             | 9.80%     | 5  |
| TOTAL          |           | 51 |