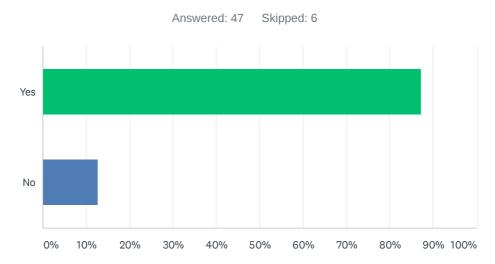

### Q10 Do you think these are the right performance measures to ensure we deliver our IRMP?

| ANSWER CHOICES | RESPONSES |    |
|----------------|-----------|----|
| Yes            | 87.23%    | 41 |
| No             | 12.77%    | 6  |
| TOTAL          |           | 47 |