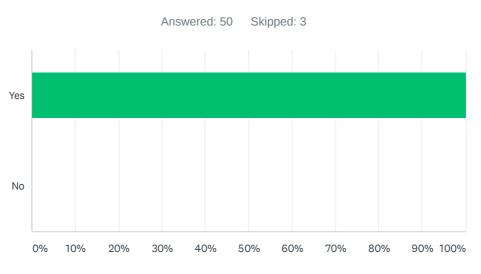

#### Q4 Do you understand the priorities?

| ANSWER CHOICES | RESPONSES |    |
|----------------|-----------|----|
| Yes            | 100.00%   | 50 |
| No             | 0.00%     | 0  |
| TOTAL          |           | 50 |