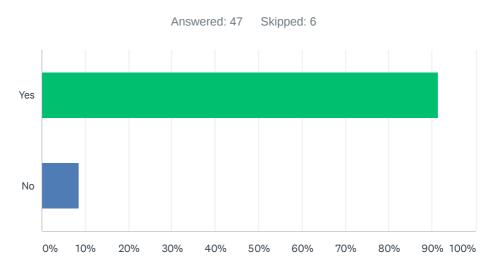

### Q2 Do you agree these are the right risks and opportunities for CFRS to focus on/highlight?

| ANSWER CHOICES | RESPONSES |    |
|----------------|-----------|----|
| Yes            | 90.20%    | 46 |
| No             | 9.80%     | 5  |
| TOTAL          |           | 51 |