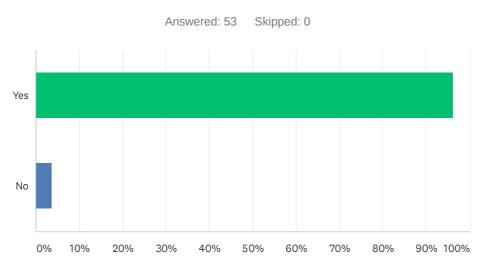

#### Q1 Do you understand the risks and opportunities?

| ANSWER CHOICES | RESPONSES |    |
|----------------|-----------|----|
| Yes            | 96.23%    | 51 |
| No             | 3.77%     | 2  |
| TOTAL          |           | 53 |