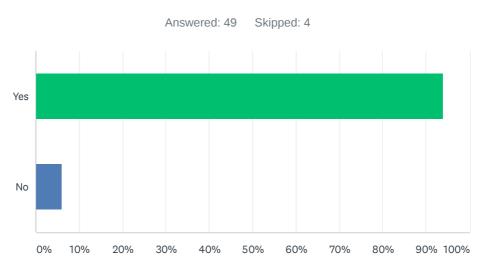

#### Q9 Do you understand the performance measures?

| ANSWER CHOICES | RESPONSES |
|----------------|-----------|
| Yes            | 93.88% 46 |
| No             | 6.12% 3   |
| TOTAL          | 49        |