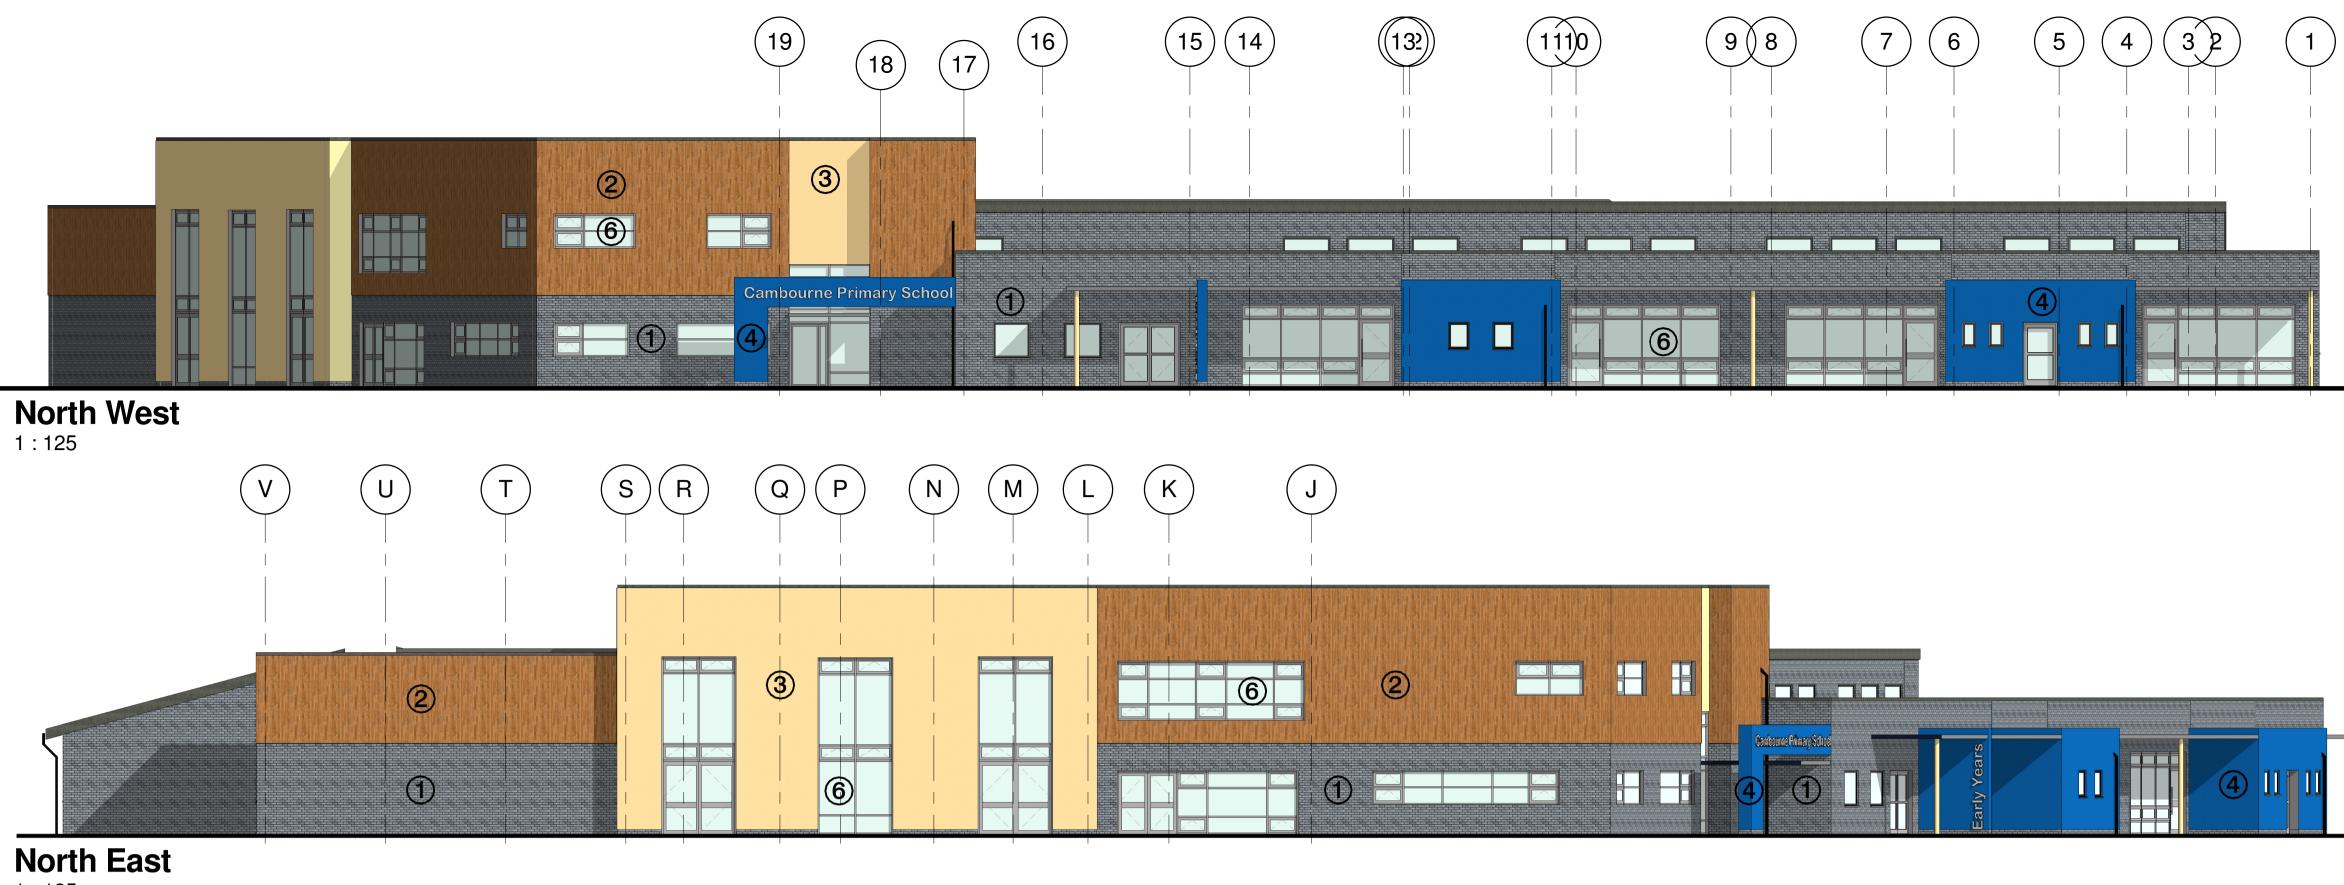

## Materials Legend

- **1** Facing brickwork
- 2 Timber weather boarding
- **3** Render finish (colour 1)
- (4) Render finish (colour 2)
- **5** Standing seam roof
- 6 Metal framed window with factory painted finish
- Metal door painted to match windows

General Materials Notes

High performance polymeric sheet membrane to flat roof

Metal gutters, hoppers and downpipes with factory painted finish

Metal copings with factory painted finish Metal fascias and soffits with factory painted finish

Glazed main entrance canopy

Metal secondary entrance canopies with factory painted finish to fascias and soffits

Metal columns to canopies with factory painted finish

| С   | PITCHED ROOF MATERIAL REVISED | 21/01/14 | ZJT   |
|-----|-------------------------------|----------|-------|
| В   | MATERIALS LEGEND ADDED        | 26/11/13 | ZJT   |
| А   | FIRST PLANNING ISSUE          | 15/11/13 | ZJT   |
| No  | Revision                      | Date     | Inits |
| Job |                               |          |       |