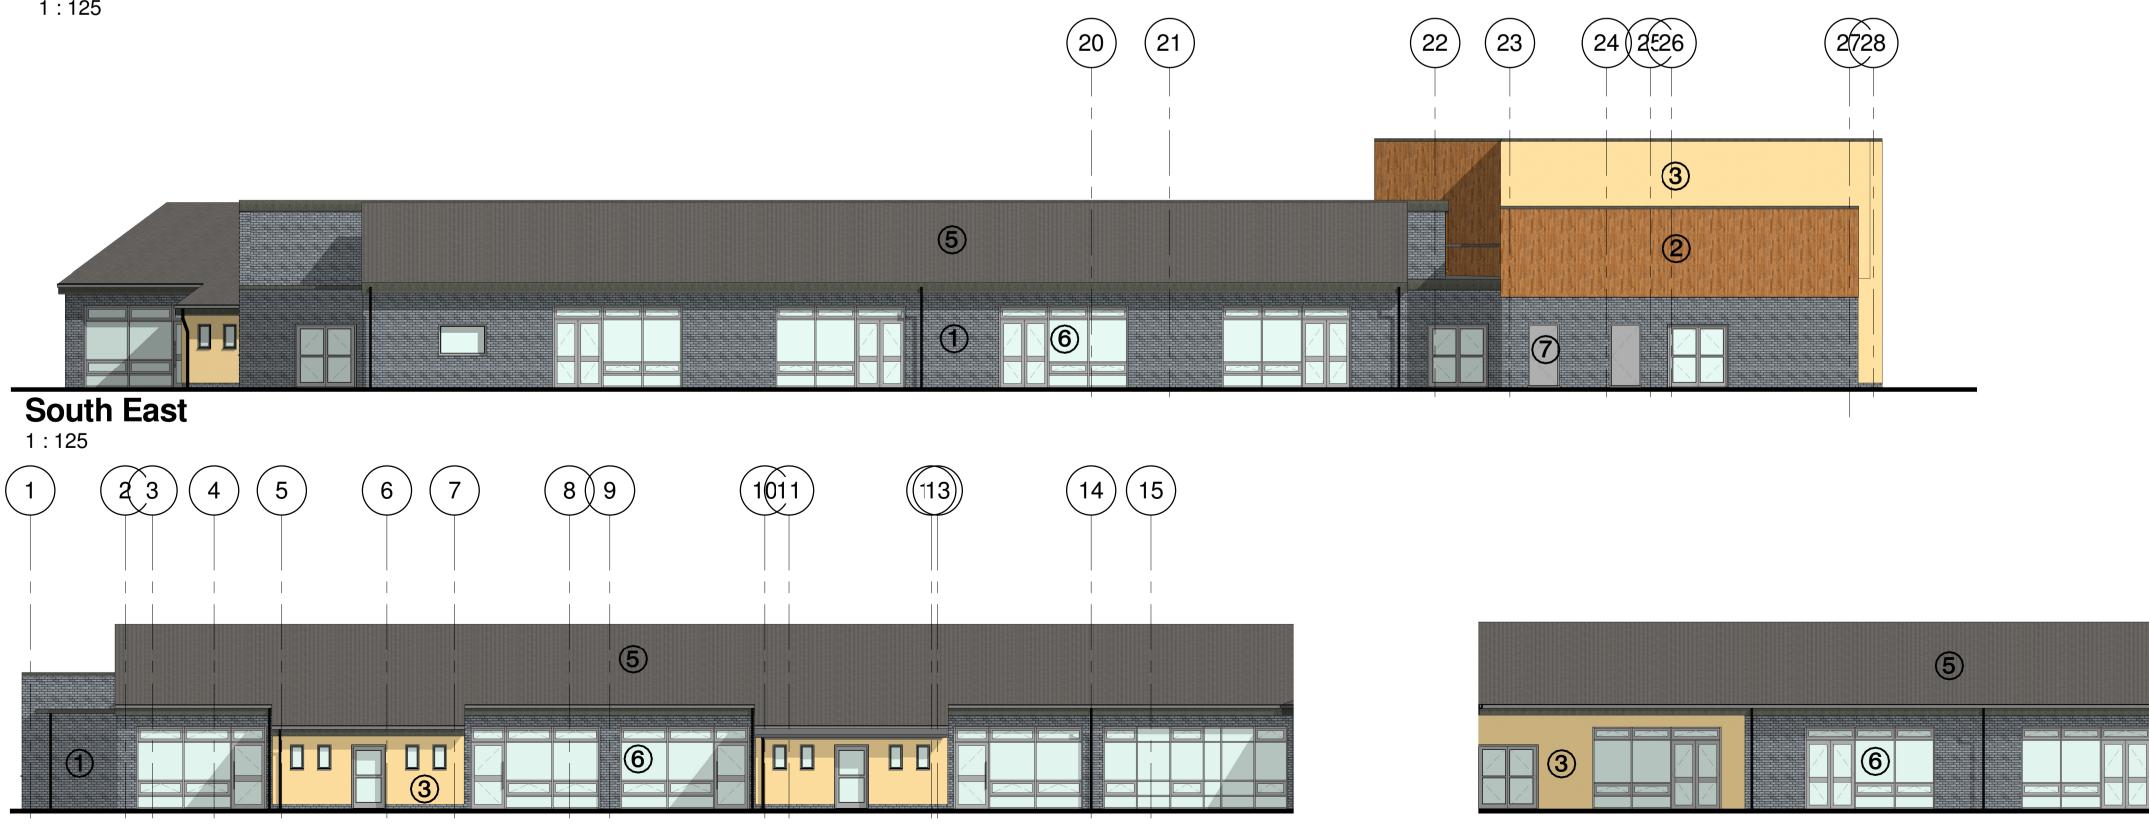

## Materials Legend

- **1** Facing brickwork
- 2 Timber weather boarding
- **3** Render finish (colour 1)
- (4) Render finish (colour 2)
- **5** Standing seam roof
- 6 Metal framed window with factory painted finish
- Metal door painted to match windows

General Materials Notes

High performance polymeric sheet membrane to flat roof

Metal gutters, hoppers and downpipes with factory painted finish

Metal copings with factory painted finish Metal fascias and soffits with factory painted finish

Glazed main entrance canopy

Metal secondary entrance canopies with factory painted finish to fascias and soffits

Metal columns to canopies with factory painted finish

| С   | PITCHED ROOF MATERIAL REVISED | 21/01/14 | ZJT   |
|-----|-------------------------------|----------|-------|
| В   | MATERIALS LEGEND ADDED        | 26/11/13 | ZJT   |
| А   | FIRST PLANNING ISSUE          | 15/11/13 | ZJT   |
| No  | Revision                      | Date     | Inits |
| Job |                               |          |       |