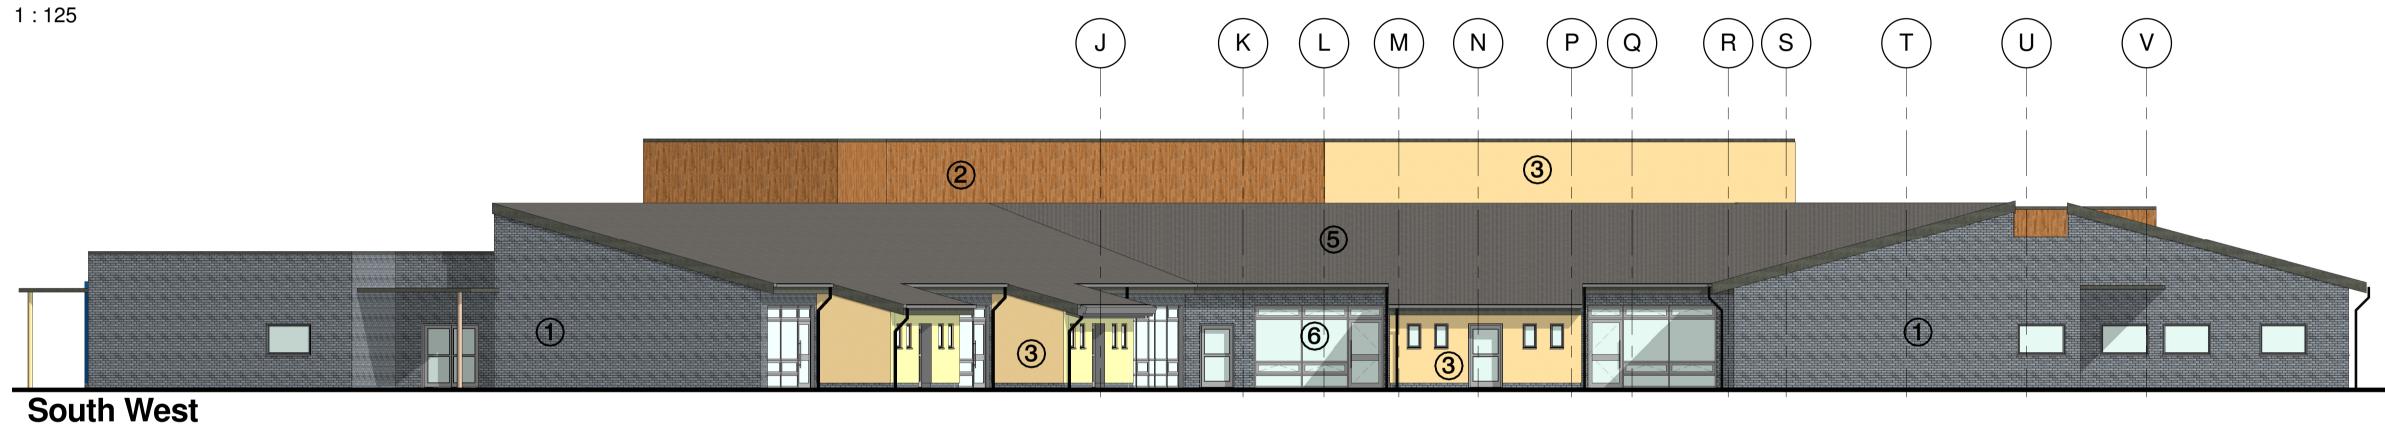

## Materials Legend

- **1** Facing brickwork
- 2 Timber weather boarding
- **3** Render finish (colour 1)
- (4) Render finish (colour 2)
- **5** Standing seam roof
- 6 Metal framed window with factory painted finish
- Metal door painted to match windows

General Materials Notes

High performance polymeric sheet membrane to flat roof

Metal gutters, hoppers and downpipes with factory painted finish

Metal copings with factory painted finish Metal fascias and soffits with factory painted finish

Glazed main entrance canopy

Metal secondary entrance canopies with factory painted finish to fascias and soffits

Metal columns to canopies with factory painted finish

| С   | PITCHED ROOF MATERIAL REVISED | 21/01/14 | ZJT   |
|-----|-------------------------------|----------|-------|
| В   | MATERIALS LEGEND ADDED        | 26/11/13 | ZJT   |
| А   | FIRST PLANNING ISSUE          | 15/11/13 | ZJT   |
| No  | Revision                      | Date     | Inits |
| Job |                               |          |       |