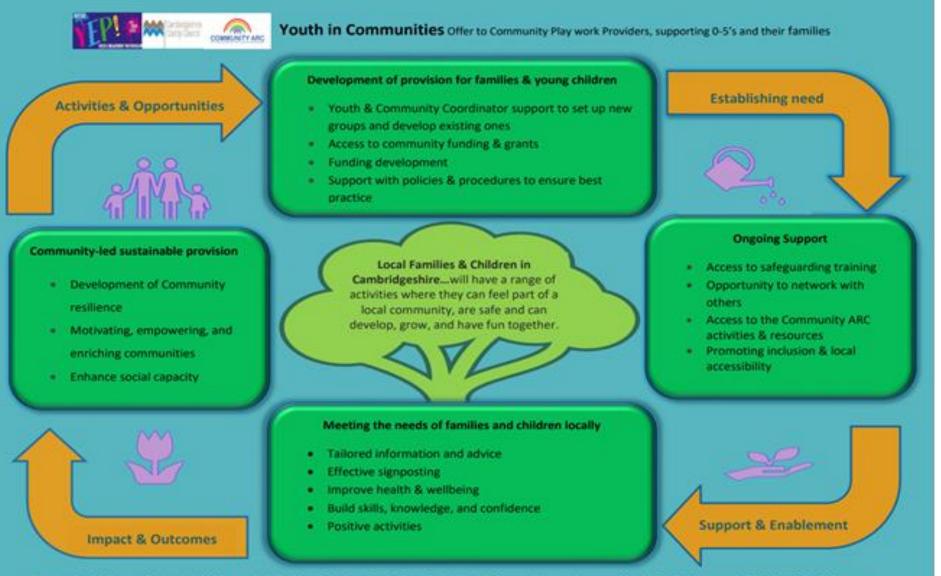

## Service Description: Youth in Communities

A continual cycle of support for a sustainable Community led children & families offer. Facilitated by the Youth in Communities team in partnership with The Early help service & Children & Family Centres.