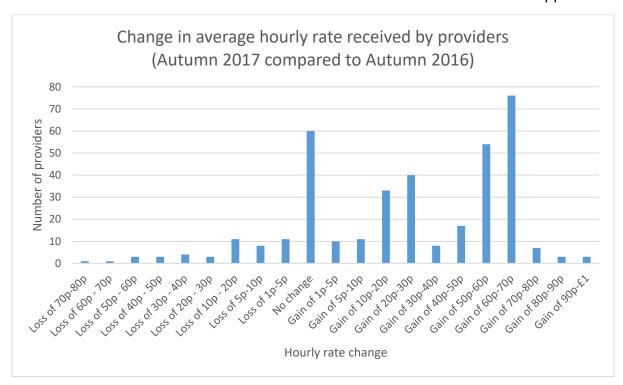

## Backing data for graph

|                       | Number of | Percentage of |
|-----------------------|-----------|---------------|
| Change in hourly rate | providers | providers     |
| Loss of 70p-80p       | 1         | 0.27%         |
| Loss of 60p - 70p     | 1         | 0.27%         |
| Loss of 50p - 60p     | 3         | 0.82%         |
| Loss of 40p - 50p     | 3         | 0.82%         |
| Loss of 30p - 40p     | 4         | 1.09%         |
| Loss of 20p - 30p     | 3         | 0.82%         |
| Loss of 10p - 20p     | 11        | 3.00%         |
| Loss of 5p-10p        | 8         | 2.18%         |
| Loss of 1p-5p         | 11        | 3.00%         |
| No change             | 60        | 16.35%        |
| Gain of 1p-5p         | 10        | 2.72%         |
| Gain of 5p-10p        | 11        | 3.00%         |
| Gain of 10p-20p       | 33        | 8.99%         |
| Gain of 20p-30p       | 40        | 10.90%        |
| Gain of 30p-40p       | 8         | 2.18%         |
| Gain of 40p-50p       | 17        | 4.63%         |
| Gain of 50p-60p       | 54        | 14.71%        |
| Gain of 60p-70p       | 76        | 20.71%        |
| Gain of 70p-80p       | 7         | 1.91%         |
| Gain of 80p-90p       | 3         | 0.82%         |
| Gain of 90p-£1        | 3         | 0.82%         |
|                       |           |               |