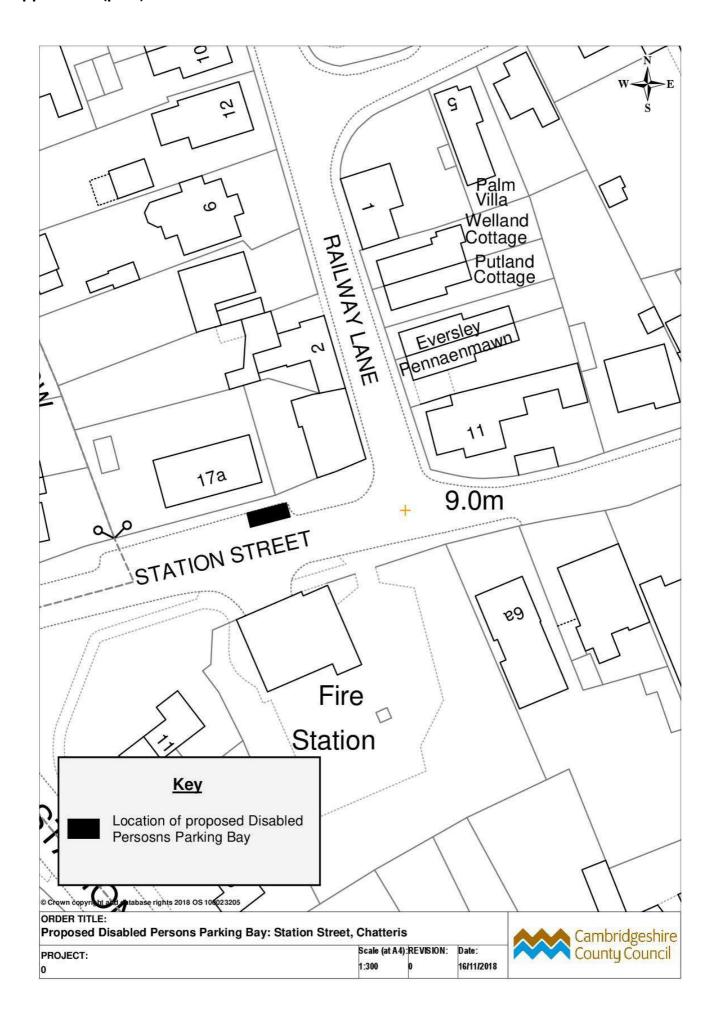

## Cambridgeshire County Council Record of Executive Decision Decision taken by Traffic Manager in consultation with local Members

| Title of decision     | Objections Associated with the Implementation of an Advisory Disabled                                                                                                                                                       |  |  |  |  |
|-----------------------|-----------------------------------------------------------------------------------------------------------------------------------------------------------------------------------------------------------------------------|--|--|--|--|
|                       | Persons Parking Bay at Station Street, Chatteris                                                                                                                                                                            |  |  |  |  |
| Date decision         | 30 <sup>th</sup> July 2019                                                                                                                                                                                                  |  |  |  |  |
| taken                 |                                                                                                                                                                                                                             |  |  |  |  |
| Decision maker        | Sonia Hansen (Traffic Manager) and Councillor Anne Hay                                                                                                                                                                      |  |  |  |  |
|                       |                                                                                                                                                                                                                             |  |  |  |  |
| Is this a key         | No                                                                                                                                                                                                                          |  |  |  |  |
| decision?             |                                                                                                                                                                                                                             |  |  |  |  |
| Is the decision       | No                                                                                                                                                                                                                          |  |  |  |  |
| subject to call in?   |                                                                                                                                                                                                                             |  |  |  |  |
| Details of decision   | Having reviewed all the details of the proposed Advisory Disabled Persons                                                                                                                                                   |  |  |  |  |
| taken                 | Parking Bay and taking in to account the consultation process and                                                                                                                                                           |  |  |  |  |
|                       | comments received, the Local Member and Traffic Manager determined                                                                                                                                                          |  |  |  |  |
|                       | the objections and confirmed the proposed Disabled Persons Parking Bay                                                                                                                                                      |  |  |  |  |
|                       | should be implemented as advertised as set out in Appendix 2 in the                                                                                                                                                         |  |  |  |  |
|                       | report.                                                                                                                                                                                                                     |  |  |  |  |
|                       | Toport.                                                                                                                                                                                                                     |  |  |  |  |
|                       | The objectors will be informed of the outcome accordingly.                                                                                                                                                                  |  |  |  |  |
| Reasons for taking    |                                                                                                                                                                                                                             |  |  |  |  |
| decision              | · · · · · · · · · · · · · · · · · · ·                                                                                                                                                                                       |  |  |  |  |
| decision              | proposals.                                                                                                                                                                                                                  |  |  |  |  |
|                       | It was noted that:                                                                                                                                                                                                          |  |  |  |  |
|                       |                                                                                                                                                                                                                             |  |  |  |  |
|                       | Whilst the content of the objections were noted they were not                                                                                                                                                               |  |  |  |  |
|                       | considered sufficient reason to turn down the request for the                                                                                                                                                               |  |  |  |  |
|                       | Disabled Persons Parking Bay.                                                                                                                                                                                               |  |  |  |  |
|                       | Due to parking restrictions in the vicinity of the applicants address      Due to parking restrictions in the vicinity of the applicants address      Due to parking restrictions in the vicinity of the applicants address |  |  |  |  |
|                       | the proposed location of the Disabled Persons Parking Bay offered                                                                                                                                                           |  |  |  |  |
|                       | the best location for a bay.                                                                                                                                                                                                |  |  |  |  |
|                       | <ul> <li>If complaints of misuse of the Disabled Persons Parking Bay are</li> </ul>                                                                                                                                         |  |  |  |  |
|                       | received Cambridgeshire County Council will seek to make a Traffic                                                                                                                                                          |  |  |  |  |
|                       | Regulation Order for the bay.                                                                                                                                                                                               |  |  |  |  |
| Options               | Please see above – 'Reasons for taking decision'.                                                                                                                                                                           |  |  |  |  |
| considered            |                                                                                                                                                                                                                             |  |  |  |  |
| Details of any        | No conflicts of interest.                                                                                                                                                                                                   |  |  |  |  |
| conflict of interests |                                                                                                                                                                                                                             |  |  |  |  |
| declared              |                                                                                                                                                                                                                             |  |  |  |  |
| Details of any        | No pecuniary interests or non-statutory disclosable interest declared.                                                                                                                                                      |  |  |  |  |
| disclosable           |                                                                                                                                                                                                                             |  |  |  |  |
| pecuniary interest    |                                                                                                                                                                                                                             |  |  |  |  |
| or non-statutory      |                                                                                                                                                                                                                             |  |  |  |  |
| disclosable           |                                                                                                                                                                                                                             |  |  |  |  |
| interest declared     |                                                                                                                                                                                                                             |  |  |  |  |