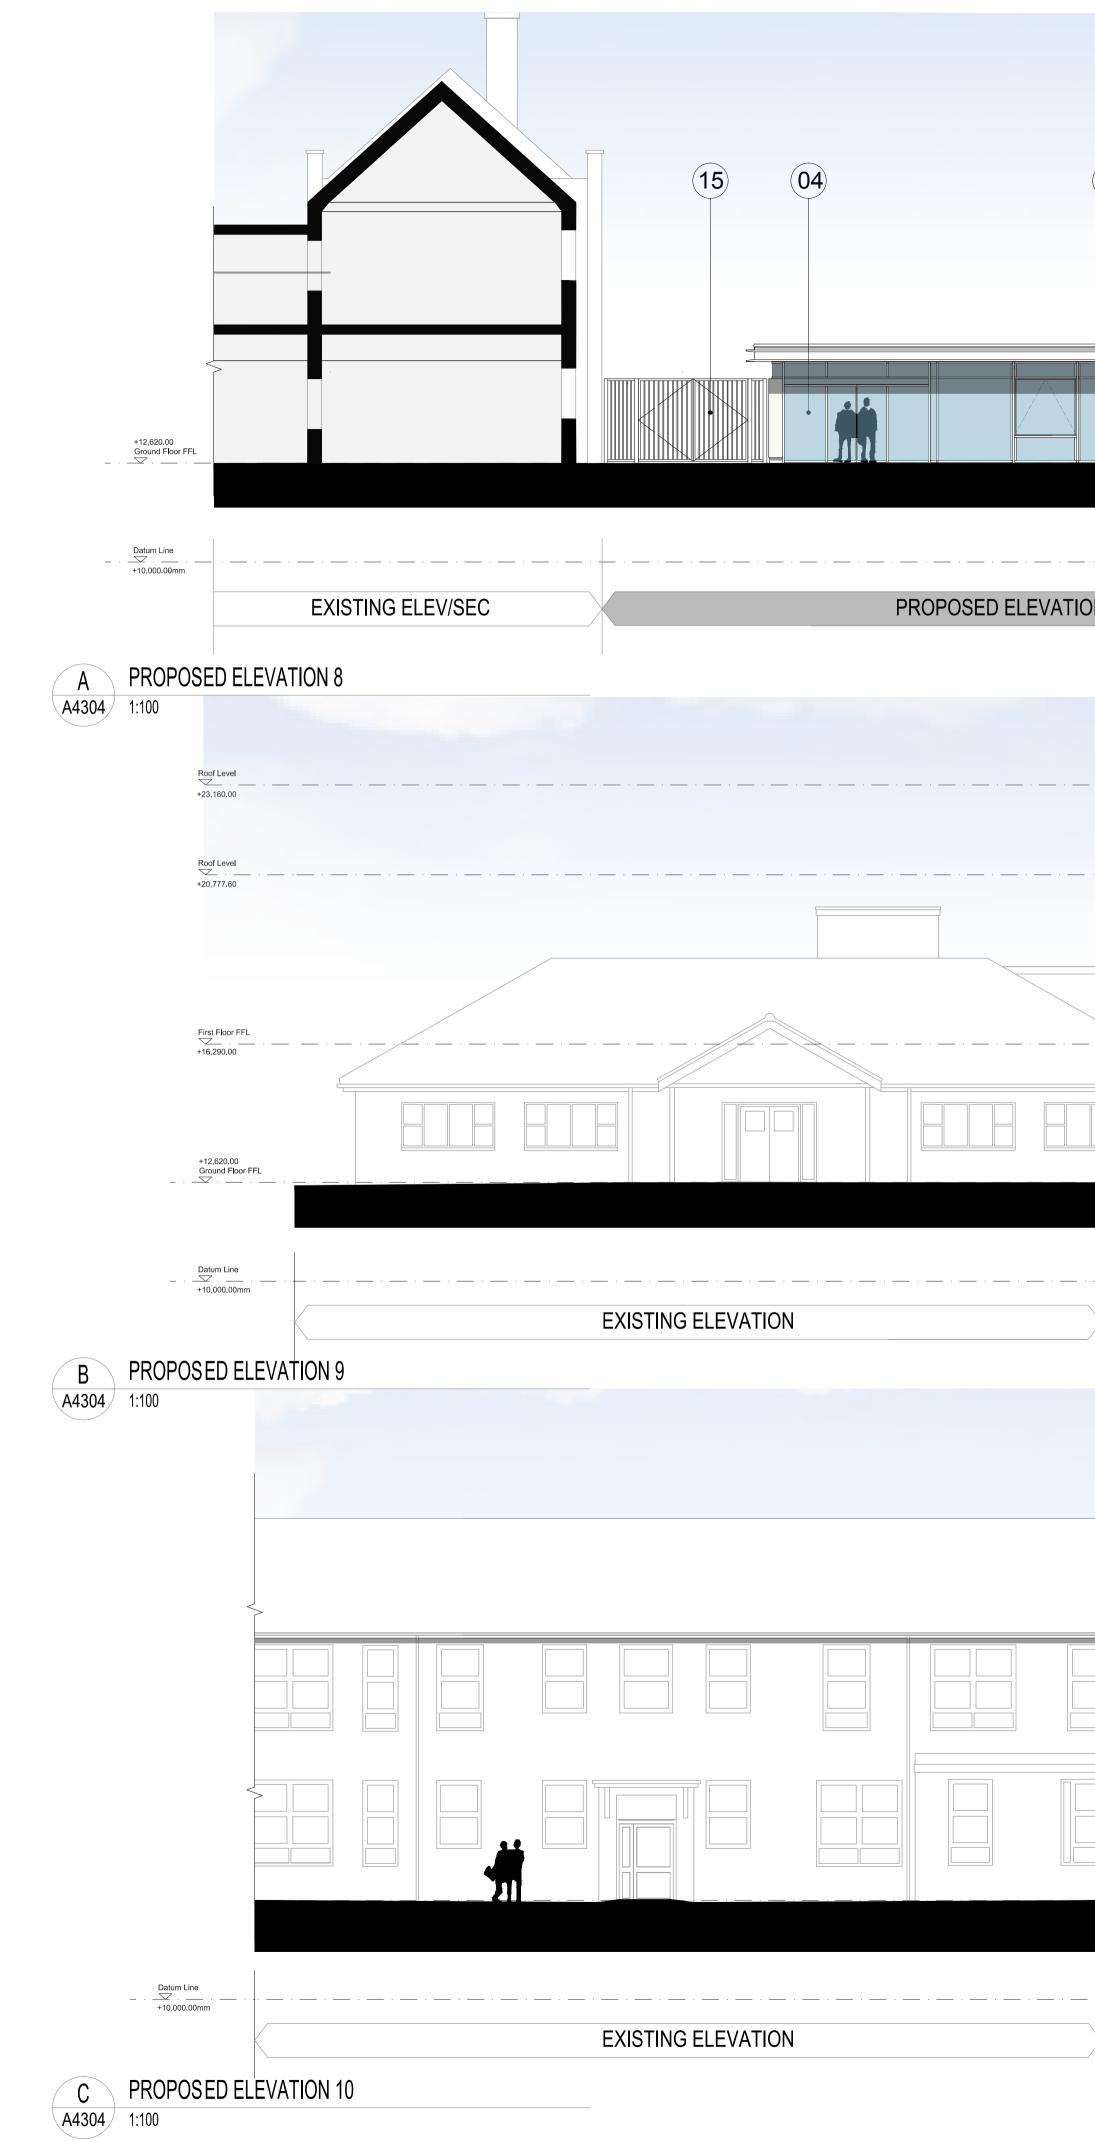

0 -

| 08 | 04 | (15) | $\sim$ |  |  |
|----|----|------|--------|--|--|
|    |    |      |        |  |  |
|    |    |      |        |  |  |
|    |    |      |        |  |  |

| · · · · · · · | _ | <br> | <br> | <br> | <br> | <br> | <br> |      |      |     |      |    | <br><u> </u> | <br> | <br> | <br> |
|---------------|---|------|------|------|------|------|------|------|------|-----|------|----|--------------|------|------|------|
| ΓΙΟΝ          | X |      |      |      |      |      | EXIS | STIN | IG E | LEV | ΆΤΙΟ | ON |              |      |      |      |
|               |   |      |      |      |      |      |      |      |      |     |      |    |              |      |      |      |

| 08 02 |  |  |
|-------|--|--|
|       |  |  |
|       |  |  |

| _ · _ · _ · _ · _ · _ · _ · _ · _ · _ · |                    |                  |
|-----------------------------------------|--------------------|------------------|
| PROP. ELEV.                             | PROPOSED ELEVATION | PROPOSED SECTION |
|                                         |                    |                  |

| 04  | 02        |  |          |           |  |
|-----|-----------|--|----------|-----------|--|
|     |           |  |          |           |  |
|     |           |  |          |           |  |
| PRO | OP. ELEV. |  | EXISTING | ELEVATION |  |

- Materials:
- 01. PPC aluminum parapet capping 02. Through coloured render on insulation background
- 03. PPC double glazed aluminum windows / doors
- and doors
- 05. Rooflight
- 06. PPC aluminum louvre door
- 07. Facing brickwork
- 08. Entrance canopy

- 11. Through coloured render on existing brickwork
- 12. Coloured paint to existing structure 13. New stainless steel illuminated signage
- 14. Cantilevered timber bench
- 15. Powder coated galvanised steel gates16. Harwdood handrailing