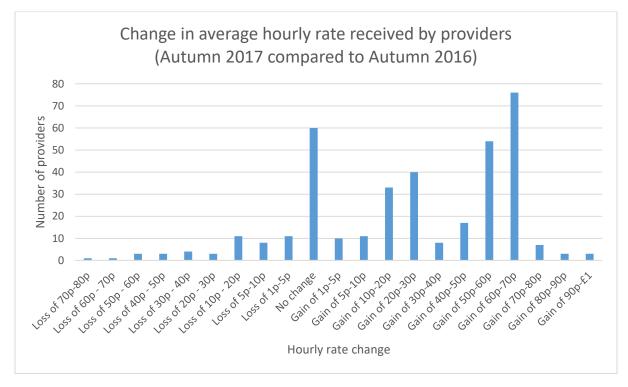

## Backing data for graph

|                       | Number of | Percentage of |
|-----------------------|-----------|---------------|
| Change in hourly rate | providers | providers     |
| Loss of 70p-80p       | 1         | 0.27%         |
| Loss of 60p - 70p     | 1         | 0.27%         |
| Loss of 50p - 60p     | 3         | 0.82%         |
| Loss of 40p - 50p     | 3         | 0.82%         |
| Loss of 30p - 40p     | 4         | 1.09%         |
| Loss of 20p - 30p     | 3         | 0.82%         |
| Loss of 10p - 20p     | 11        | 3.00%         |
| Loss of 5p-10p        | 8         | 2.18%         |
| Loss of 1p-5p         | 11        | 3.00%         |
| No change             | 60        | 16.35%        |
| Gain of 1p-5p         | 10        | 2.72%         |
| Gain of 5p-10p        | 11        | 3.00%         |
| Gain of 10p-20p       | 33        | 8.99%         |
| Gain of 20p-30p       | 40        | 10.90%        |
| Gain of 30p-40p       | 8         | 2.18%         |
| Gain of 40p-50p       | 17        | 4.63%         |
| Gain of 50p-60p       | 54        | 14.71%        |
| Gain of 60p-70p       | 76        | 20.71%        |
| Gain of 70p-80p       | 7         | 1.91%         |
| Gain of 80p-90p       | 3         | 0.82%         |
| Gain of 90p-£1        | 3         | 0.82%         |