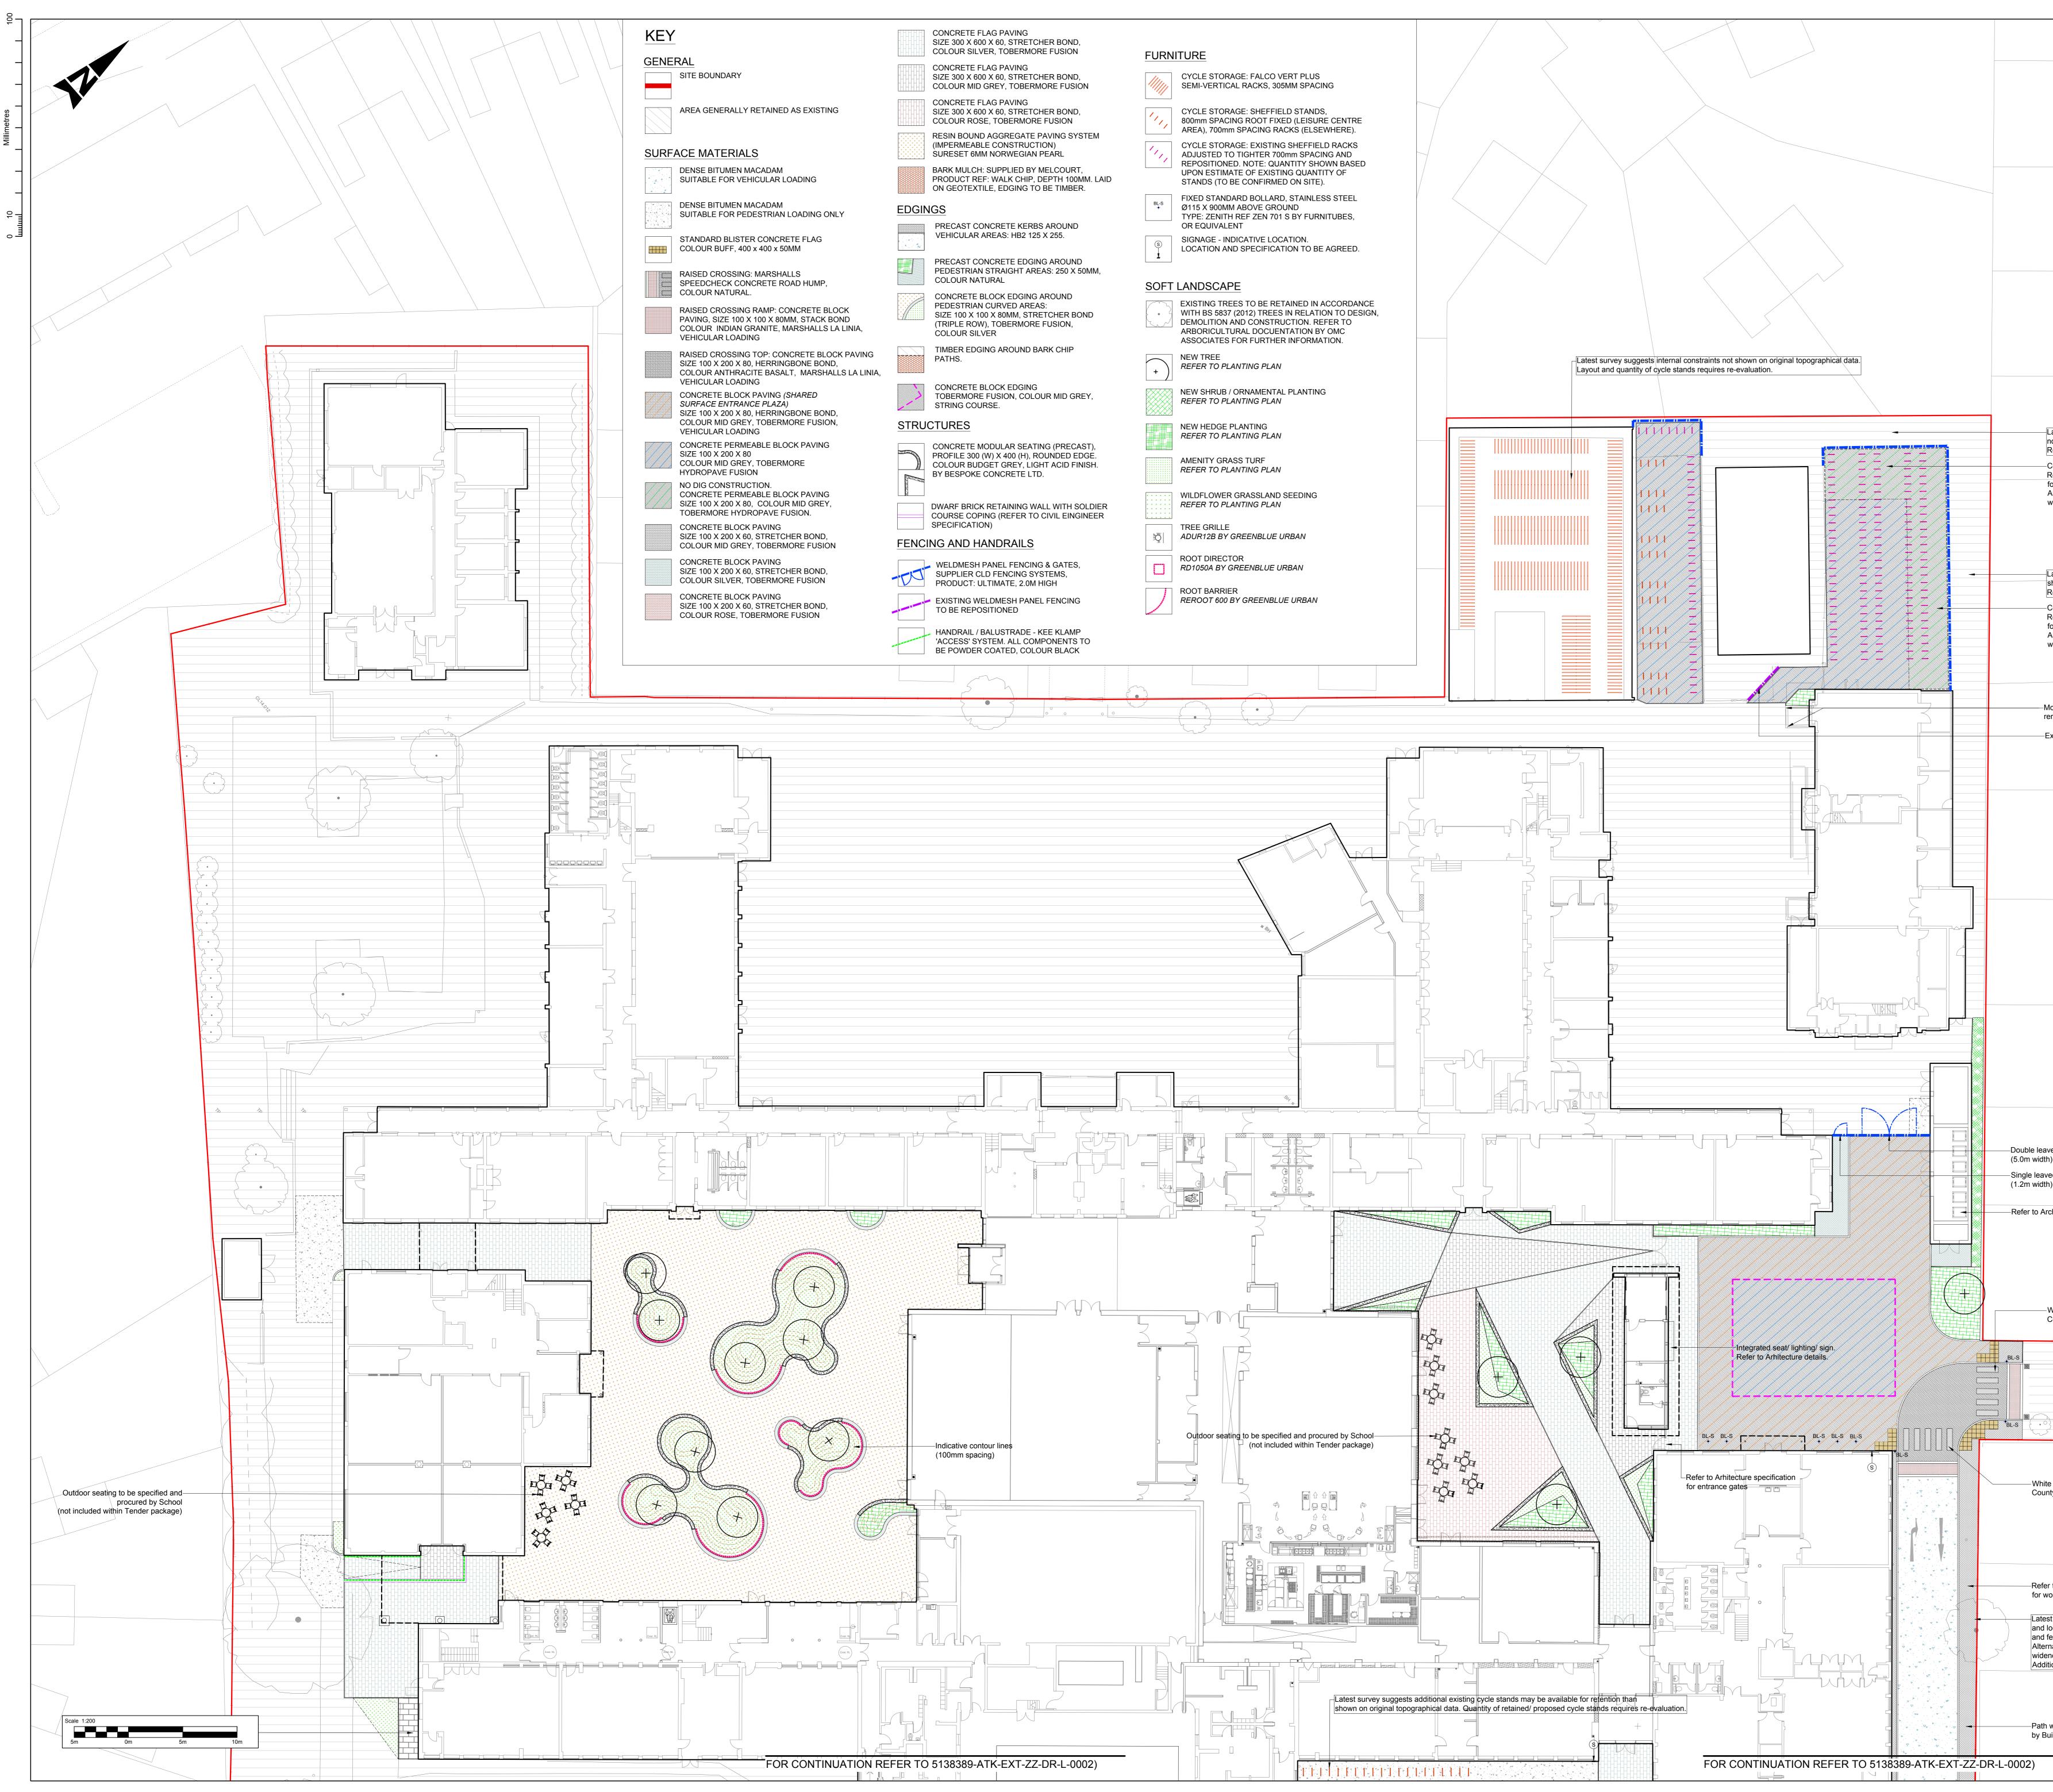

| <u>/</u>                                                                                                                                                                | CONCRETE FLAG PAVING<br>SIZE 300 X 600 X 60, STRETCHER BOND,<br>COLOUR SILVER, TOBERMORE FUSION                                                       | FURNITURE                                                                                                                                                                                                     |
|-------------------------------------------------------------------------------------------------------------------------------------------------------------------------|-------------------------------------------------------------------------------------------------------------------------------------------------------|---------------------------------------------------------------------------------------------------------------------------------------------------------------------------------------------------------------|
| SITE BOUNDARY                                                                                                                                                           | CONCRETE FLAG PAVING<br>SIZE 300 X 600 X 60, STRETCHER BOND,<br>COLOUR MID GREY, TOBERMORE FUSION                                                     | CYCLE STORAGE: FALCO VERT PLUS<br>SEMI-VERTICAL RACKS, 305MM SPACING                                                                                                                                          |
| AREA GENERALLY RETAINED AS EXISTING                                                                                                                                     | CONCRETE FLAG PAVING<br>SIZE 300 X 600 X 60, STRETCHER BOND,<br>COLOUR ROSE, TOBERMORE FUSION                                                         | CYCLE STORAGE: SHEFFIELD STANDS,<br>800mm SPACING ROOT FIXED (LEISURE CENTR<br>AREA) 700mm SPACING RACKS (ELSEW/HERE)                                                                                         |
| ACE MATERIALS                                                                                                                                                           | RESIN BOUND AGGREGATE PAVING SYSTEM<br>(IMPERMEABLE CONSTRUCTION)<br>SURESET 6MM NORWEGIAN PEARL                                                      | CYCLE STORAGE: EXISTING SHEFFIELD RACKS<br>ADJUSTED TO TIGHTER 700mm SPACING AND                                                                                                                              |
| DENSE BITUMEN MACADAM<br>SUITABLE FOR VEHICULAR LOADING                                                                                                                 | BARK MULCH: SUPPLIED BY MELCOURT,<br>PRODUCT REF: WALK CHIP, DEPTH 100MM. LAID<br>ON GEOTEXTILE, EDGING TO BE TIMBER.                                 | UPON ESTIMATE OF EXISTING QUANTITY OF<br>STANDS (TO BE CONFIRMED ON SITE).                                                                                                                                    |
| DENSE BITUMEN MACADAM<br>SUITABLE FOR PEDESTRIAN LOADING ONLY                                                                                                           | EDGINGS<br>PRECAST CONCRETE KERBS AROUND                                                                                                              | FIXED STANDARD BOLLARD, STAINLESS STEEL<br>Ø115 X 900MM ABOVE GROUND<br>TYPE: ZENITH REF ZEN 701 S BY FURNITUBES,<br>OR EQUIVALENT                                                                            |
| STANDARD BLISTER CONCRETE FLAG<br>COLOUR BUFF, 400 x 400 x 50MM                                                                                                         | VEHICULAR AREAS: HB2 125 X 255.                                                                                                                       | SIGNAGE - INDICATIVE LOCATION.<br>LOCATION AND SPECIFICATION TO BE AGREED                                                                                                                                     |
| RAISED CROSSING: MARSHALLS<br>SPEEDCHECK CONCRETE ROAD HUMP,                                                                                                            | PRECAST CONCRETE EDGING AROUND<br>PEDESTRIAN STRAIGHT AREAS: 250 X 50MM,<br>COLOUR NATURAL                                                            | SOFT LANDSCAPE                                                                                                                                                                                                |
| COLOUR NATURAL.<br>RAISED CROSSING RAMP: CONCRETE BLOCK<br>PAVING, SIZE 100 X 100 X 80MM, STACK BOND<br>COLOUR INDIAN GRANITE, MARSHALLS LA LINIA,<br>VEHICULAR LOADING | CONCRETE BLOCK EDGING AROUND<br>PEDESTRIAN CURVED AREAS:<br>SIZE 100 X 100 X 80MM, STRETCHER BOND<br>(TRIPLE ROW), TOBERMORE FUSION,<br>COLOUR SILVER | EXISTING TREES TO BE RETAINED IN ACCORDA<br>WITH BS 5837 (2012) TREES IN RELATION TO DE<br>DEMOLITION AND CONSTRUCTION. REFER TO<br>ARBORICULTURAL DOCUENTATION BY OMC<br>ASSOCIATES FOR FURTHER INFORMATION. |
| RAISED CROSSING TOP: CONCRETE BLOCK PAVING<br>SIZE 100 X 200 X 80, HERRINGBONE BOND,<br>COLOUR ANTHRACITE BASALT, MARSHALLS LA LINIA,                                   | TIMBER EDGING AROUND BARK CHIP<br>PATHS.                                                                                                              | + NEW TREE<br>REFER TO PLANTING PLAN                                                                                                                                                                          |
| VEHICULAR LOADING<br>CONCRETE BLOCK PAVING (SHARED<br>SURFACE ENTRANCE PLAZA)<br>SIZE 100 X 200 X 80, HERRINGBONE BOND,                                                 | CONCRETE BLOCK EDGING<br>TOBERMORE FUSION, COLOUR MID GREY,<br>STRING COURSE.                                                                         | NEW SHRUB / ORNAMENTAL PLANTING<br>REFER TO PLANTING PLAN                                                                                                                                                     |
| COLOUR MID GREY, TOBERMORE FUSION,<br>VEHICULAR LOADING<br>CONCRETE PERMEABLE BLOCK PAVING                                                                              | STRUCTURES<br>CONCRETE MODULAR SEATING (PRECAST),                                                                                                     | NEW HEDGE PLANTING<br>REFER TO PLANTING PLAN                                                                                                                                                                  |
| SIZE 100 X 200 X 80<br>COLOUR MID GREY, TOBERMORE<br>HYDROPAVE FUSION                                                                                                   | PROFILE 300 (W) X 400 (H), ROUNDED EDGE.<br>COLOUR BUDGET GREY, LIGHT ACID FINISH.<br>BY BESPOKE CONCRETE LTD.                                        | AMENITY GRASS TURF<br>REFER TO PLANTING PLAN                                                                                                                                                                  |
| NO DIG CONSTRUCTION.<br>CONCRETE PERMEABLE BLOCK PAVING<br>SIZE 100 X 200 X 80, COLOUR MID GREY,<br>TOBERMORE HYDROPAVE FUSION.                                         | DWARF BRICK RETAINING WALL WITH SOLDIER<br>COURSE COPING (REFER TO CIVIL EINGINEER                                                                    | WILDFLOWER GRASSLAND SEEDING<br>REFER TO PLANTING PLAN                                                                                                                                                        |
| CONCRETE BLOCK PAVING<br>SIZE 100 X 200 X 60, STRETCHER BOND,<br>COLOUR MID GREY, TOBERMORE FUSION                                                                      | FENCING AND HANDRAILS                                                                                                                                 | TREE GRILLE<br>ADUR12B BY GREENBLUE URBAN                                                                                                                                                                     |
| CONCRETE BLOCK PAVING<br>SIZE 100 X 200 X 60, STRETCHER BOND,<br>COLOUR SILVER, TOBERMORE FUSION                                                                        | WELDMESH PANEL FENCING & GATES,<br>SUPPLIER CLD FENCING SYSTEMS,<br>PRODUCT: ULTIMATE, 2.0M HIGH                                                      | ROOT DIRECTOR<br>RD1050A BY GREENBLUE URBAN                                                                                                                                                                   |
| CONCRETE BLOCK PAVING<br>SIZE 100 X 200 X 60, STRETCHER BOND,<br>COLOUR ROSE, TOBERMORE FUSION                                                                          | EXISTING WELDMESH PANEL FENCING<br>TO BE REPOSITIONED                                                                                                 | ROOT BARRIER<br>REROOT 600 BY GREENBLUE URBAN                                                                                                                                                                 |
| j COLOUR ROOL, TOBERMORE FUSION                                                                                                                                         | HANDRAIL / BALUSTRADE - KEE KLAMP<br>'ACCESS' SYSTEM. ALL COMPONENTS TO<br>BE POWDER COATED, COLOUR BLACK                                             |                                                                                                                                                                                                               |
|                                                                                                                                                                         |                                                                                                                                                       |                                                                                                                                                                                                               |
|                                                                                                                                                                         |                                                                                                                                                       |                                                                                                                                                                                                               |
|                                                                                                                                                                         |                                                                                                                                                       |                                                                                                                                                                                                               |
|                                                                                                                                                                         |                                                                                                                                                       |                                                                                                                                                                                                               |
|                                                                                                                                                                         |                                                                                                                                                       |                                                                                                                                                                                                               |
|                                                                                                                                                                         |                                                                                                                                                       |                                                                                                                                                                                                               |

| DO NOT SCALE                                                                                                                                                     |                |                           |                                           |                   |                          |                                               |             |                  |                  |  |  |
|------------------------------------------------------------------------------------------------------------------------------------------------------------------|----------------|---------------------------|-------------------------------------------|-------------------|--------------------------|-----------------------------------------------|-------------|------------------|------------------|--|--|
|                                                                                                                                                                  | -              |                           |                                           |                   |                          |                                               |             |                  |                  |  |  |
|                                                                                                                                                                  |                |                           |                                           |                   |                          |                                               |             |                  |                  |  |  |
|                                                                                                                                                                  |                |                           |                                           |                   |                          |                                               |             |                  |                  |  |  |
|                                                                                                                                                                  |                |                           |                                           |                   |                          |                                               |             |                  |                  |  |  |
|                                                                                                                                                                  | -              |                           |                                           |                   |                          |                                               |             |                  |                  |  |  |
|                                                                                                                                                                  |                |                           |                                           |                   |                          |                                               |             |                  |                  |  |  |
|                                                                                                                                                                  |                |                           |                                           |                   |                          |                                               |             |                  |                  |  |  |
|                                                                                                                                                                  |                |                           |                                           |                   |                          |                                               |             |                  |                  |  |  |
|                                                                                                                                                                  | -              |                           |                                           |                   |                          |                                               |             |                  |                  |  |  |
|                                                                                                                                                                  |                |                           |                                           |                   |                          |                                               |             |                  |                  |  |  |
|                                                                                                                                                                  |                |                           |                                           |                   |                          |                                               |             |                  |                  |  |  |
|                                                                                                                                                                  |                |                           |                                           |                   |                          |                                               |             |                  | c                |  |  |
|                                                                                                                                                                  | -              |                           |                                           |                   |                          |                                               |             |                  |                  |  |  |
|                                                                                                                                                                  | DES            |                           |                                           | -                 |                          | -                                             |             | -                | LIA              |  |  |
| Latest survey shows existing trees in this area not shown on original topographical data                                                                         | TOF            | POGRAP                    | EYS LTD (DF<br>HICAL, APRII<br>SED ON ARC | L 2015)           | 1                        |                                               |             |                  | \$               |  |  |
| Re-evaluation of this area required.<br>-Construction in this area to adhere to a no-dig method.                                                                 | REC            | CEIVED A                  | AT DATE OF I                              | ISSUE.            |                          |                                               |             |                  | 5                |  |  |
| Refer to Arboricultural documentation by OMC Associates<br>for works in proximity to existing trees.<br>Arboriculturalist to supervise                           |                |                           | ALE FROM TI<br>SIONS TO BE                |                   |                          | I SITE.                                       |             |                  |                  |  |  |
| works to avoid damage to tree roots.                                                                                                                             |                |                           | ARBORICULT<br>MMENCING                    |                   |                          | ITS AND DI                                    | RAWI        | NGS              |                  |  |  |
|                                                                                                                                                                  | ARE            | BORICUL                   | TO BE CAR                                 | OMME              | NDATIONS                 | / REQUIRI                                     | EMEN        | ITS.             |                  |  |  |
| Latest survey shows existing trees in this area not                                                                                                              | EXT<br>(513    | ERNAL I<br>38389-AT       | TO BE CAR                                 | S SPEC<br>P-L-000 | CIFICATION<br>1) AND LAI | N<br>NDSCAPE                                  |             |                  | S d              |  |  |
| shown on original topographical data<br>Re-evaluation of this area required.                                                                                     | FOF            | R FURTH                   | TON (513838<br>ER INFORM/<br>HEDGE PLAN   | ATION             | ON PLANT                 | ING AND S                                     |             |                  | FER              |  |  |
| -Construction in this area to adhere to a no-dig method.<br>Refer to Arboricultural documentation by OMC Associates<br>for works in proximity to existing trees. | (513<br>PLA    | 38389-AT<br>N (51383      | K-EXT-00-DF<br>389-ATK-EXT                | R-L-000<br>-00-DR | 3) AND OF<br>-L-0004)    | RNAMENTA                                      | L PLA       | ANTING           | 6                |  |  |
| Arboriculturalist to supervise works to avoid damage to tree roots.                                                                                              | LIGI           | HTING L                   | NG COLUMN<br>AYOUT (CCC<br>-GF-DR-E-06;   | CL-VC             | )-GF-DR-E                | -0631 &                                       | XTER        | NAL              |                  |  |  |
|                                                                                                                                                                  | QL             |                           |                                           |                   |                          | ΛΝΙ /N                                        | Іт(         | ~~~~<br>2 )      |                  |  |  |
| Modification to existing handrail to                                                                                                                             |                |                           |                                           |                   |                          |                                               |             |                  |                  |  |  |
| remove projection into path.<br>Existing weld mesh fencing repositioned                                                                                          |                |                           |                                           | $\mathbb{N}$      |                          |                                               |             |                  |                  |  |  |
|                                                                                                                                                                  |                |                           |                                           |                   |                          | / J                                           |             |                  |                  |  |  |
|                                                                                                                                                                  |                |                           |                                           | X                 |                          | K.                                            | <u>}</u>    |                  |                  |  |  |
|                                                                                                                                                                  |                | SHE<br>(513)              | ET 1<br>8389-ATK-EX                       | د                 | )R-L-0001)               | X                                             |             |                  |                  |  |  |
|                                                                                                                                                                  |                |                           |                                           |                   | Ņ                        |                                               |             |                  |                  |  |  |
|                                                                                                                                                                  |                |                           |                                           | N 200             | EET 2                    |                                               |             | X                | Ĭ                |  |  |
|                                                                                                                                                                  |                |                           |                                           | (51               | 38389-ATI                | K-EXT-ZZ-I                                    | )R-L-       | 0002)            |                  |  |  |
|                                                                                                                                                                  |                |                           |                                           |                   |                          |                                               |             |                  |                  |  |  |
|                                                                                                                                                                  |                |                           |                                           |                   |                          | a Sebal Ge                                    | bund        | Ter L.Ter        |                  |  |  |
|                                                                                                                                                                  | R              |                           | WCT CORA PARK                             |                   |                          |                                               |             |                  | NOE .            |  |  |
|                                                                                                                                                                  |                | SAFE                      | ETY, HEAI                                 |                   | AND EN<br>RMATIC         |                                               | ΛEN         | TAL              |                  |  |  |
|                                                                                                                                                                  | In ac          | ddition to                | the hazards/r<br>detailed on              | risks no          | rmally asso              | ciated with                                   |             | pes of           | work             |  |  |
|                                                                                                                                                                  |                | CONSTRUCTION<br>N/A       |                                           |                   |                          |                                               |             |                  |                  |  |  |
|                                                                                                                                                                  |                | MAINTENANCE/CLEANING      |                                           |                   |                          |                                               |             |                  |                  |  |  |
|                                                                                                                                                                  | N/A            |                           |                                           |                   |                          |                                               |             |                  |                  |  |  |
|                                                                                                                                                                  | DEC            | COMM                      | ISSIONIN                                  | IG/DE             | MOLIT                    | ION                                           |             |                  |                  |  |  |
| aved gate<br>th)                                                                                                                                                 | N/A            |                           |                                           |                   |                          |                                               |             |                  |                  |  |  |
| ved gate<br>th)                                                                                                                                                  | It is          |                           | d that all work<br>, where appro          |                   |                          |                                               |             |                  | ctor             |  |  |
| rchitecure Specification for refuse store                                                                                                                        |                |                           |                                           |                   |                          |                                               |             |                  |                  |  |  |
|                                                                                                                                                                  |                |                           |                                           |                   |                          |                                               |             |                  |                  |  |  |
| Existing access/ entrance road retained                                                                                                                          |                |                           |                                           |                   |                          |                                               |             |                  |                  |  |  |
|                                                                                                                                                                  |                |                           |                                           |                   |                          |                                               |             |                  |                  |  |  |
| -White lining to be as per Cambridgeshire<br>County Council Highways design standards.                                                                           |                |                           |                                           |                   |                          |                                               |             |                  |                  |  |  |
| o                                                                                                                                                                |                |                           |                                           |                   |                          |                                               |             |                  |                  |  |  |
|                                                                                                                                                                  | P01<br>Rev.    | 12.09.17<br>Date          | ORIGINAL                                  | Des               | cription                 |                                               | BC<br>By    | JH<br>Chk'd      | NM<br>App'd      |  |  |
|                                                                                                                                                                  | Drawing        | g Status                  | FIT FO                                    | <b>R</b> T        | ENDE                     | R                                             |             | Suitabil         | lity<br><b>2</b> |  |  |
|                                                                                                                                                                  |                |                           | KIN                                       |                   | 4th                      | n Floor                                       |             |                  |                  |  |  |
|                                                                                                                                                                  |                |                           |                                           | 3                 | 27<br>Co                 | e Octogon<br>Middleboro<br>Ichester<br>)1 1TG | ugh         |                  |                  |  |  |
| ite lining to be as per Cambridgeshire<br>Inty Council Highways design standards.                                                                                |                |                           |                                           |                   | Te<br>Faz                | l: +44 (0)12<br>x:+44 (0)12                   | 06 73       | 2020             |                  |  |  |
|                                                                                                                                                                  | Copy<br>Client | rright ©                  | Atkins Limite                             |                   | 7) ww                    | w.atkinsglc                                   | bal.co      | om               |                  |  |  |
|                                                                                                                                                                  |                |                           |                                           |                   | ambr<br>ountv            | ridges<br>y Col                               | shi<br>Jn   | re<br>cil        |                  |  |  |
|                                                                                                                                                                  | -              | •                         |                                           |                   |                          | ,                                             | . 1         |                  |                  |  |  |
| er to Arboricultural documentation by OMC Associates works in proximity to existing trees.                                                                       | Project        | Title                     |                                           |                   |                          |                                               |             |                  |                  |  |  |
| est survey suggests significant change in fence position<br>location of onsite trees. No dig solution required if tree retained                                  |                | CHES                      | TERTO                                     | N CC              | NMUN                     | NITY CO                                       | JLL         | .EGE             | Ξ                |  |  |
| fence kept in existing position.<br>ernatively, tree to be removed, fenceline adjusted and path<br>ened for full compliance.                                     | Drawing        |                           |                                           |                   |                          |                                               |             |                  |                  |  |  |
| litional redesign required to reflect this change.                                                                                                               | E              | EXTE                      | RNAL GI<br>S                              |                   | ral ai<br>T 1 of         | -                                             | €N          | 1EN7             | Г                |  |  |
|                                                                                                                                                                  | Scale          |                           | Designed                                  |                   | awn                      | Checked                                       | <del></del> | Authorised       | d                |  |  |
| n width and compliance to be confirmed<br>Building Control Consultants                                                                                           |                |                           | BC<br>Date                                | Da                | BC                       | JH<br>Date                                    | _           | NN<br>Date       | Л                |  |  |
|                                                                                                                                                                  |                | A0<br><sup>g Number</sup> | 12/09/1                                   | I                 |                          |                                               | <b>!</b>    | 12/09<br>Revisio | 'n               |  |  |
|                                                                                                                                                                  | 1 5            | าวชุว                     | 89-ATK-                                   | こんし               | -00-DR                   | <b>∟-</b> ∪UU'                                | 1           | $\mathbf{P}$     | 01               |  |  |