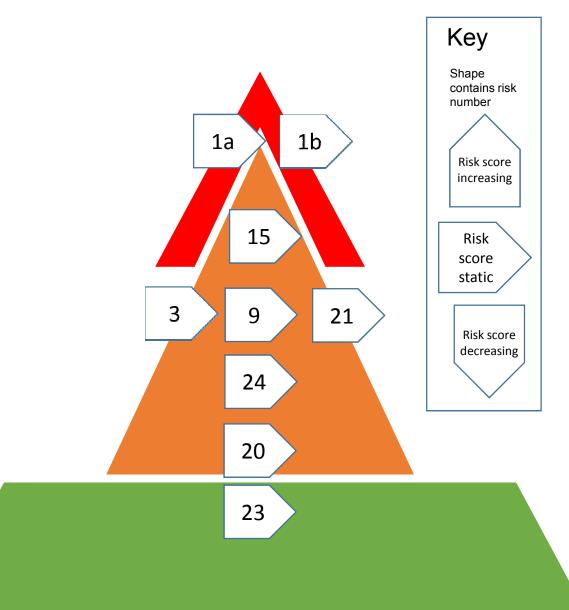

| Number | Description                                                                                                                                                                    |
|--------|--------------------------------------------------------------------------------------------------------------------------------------------------------------------------------|
| 1a     | Failure to produce a robust and secure Business Plan over the next 5 years                                                                                                     |
| 1b     | Failure to deliver the current 5 year Business Plan 2016-2021                                                                                                                  |
| 3      | The Council does not have appropriate staff resources with the right skills<br>and experience to deliver the Council's priorities at a time of significant<br>demand pressures |
| 9      | Failure to secure sufficient funding for infrastructure                                                                                                                        |
| 15     | Failure of the Council's arrangements for safeguarding vulnerable children and adults                                                                                          |
| 20     | Non compliance with legislative and regulatory requirements                                                                                                                    |
| 21     | Business Disruption                                                                                                                                                            |
| 23     | Major Fraud and Corruption                                                                                                                                                     |
| 24     | A lack of Information Management and Data Accuracy and the risk of non compliance with the Data Protection Act                                                                 |
|        | (Industrial action)                                                                                                                                                            |