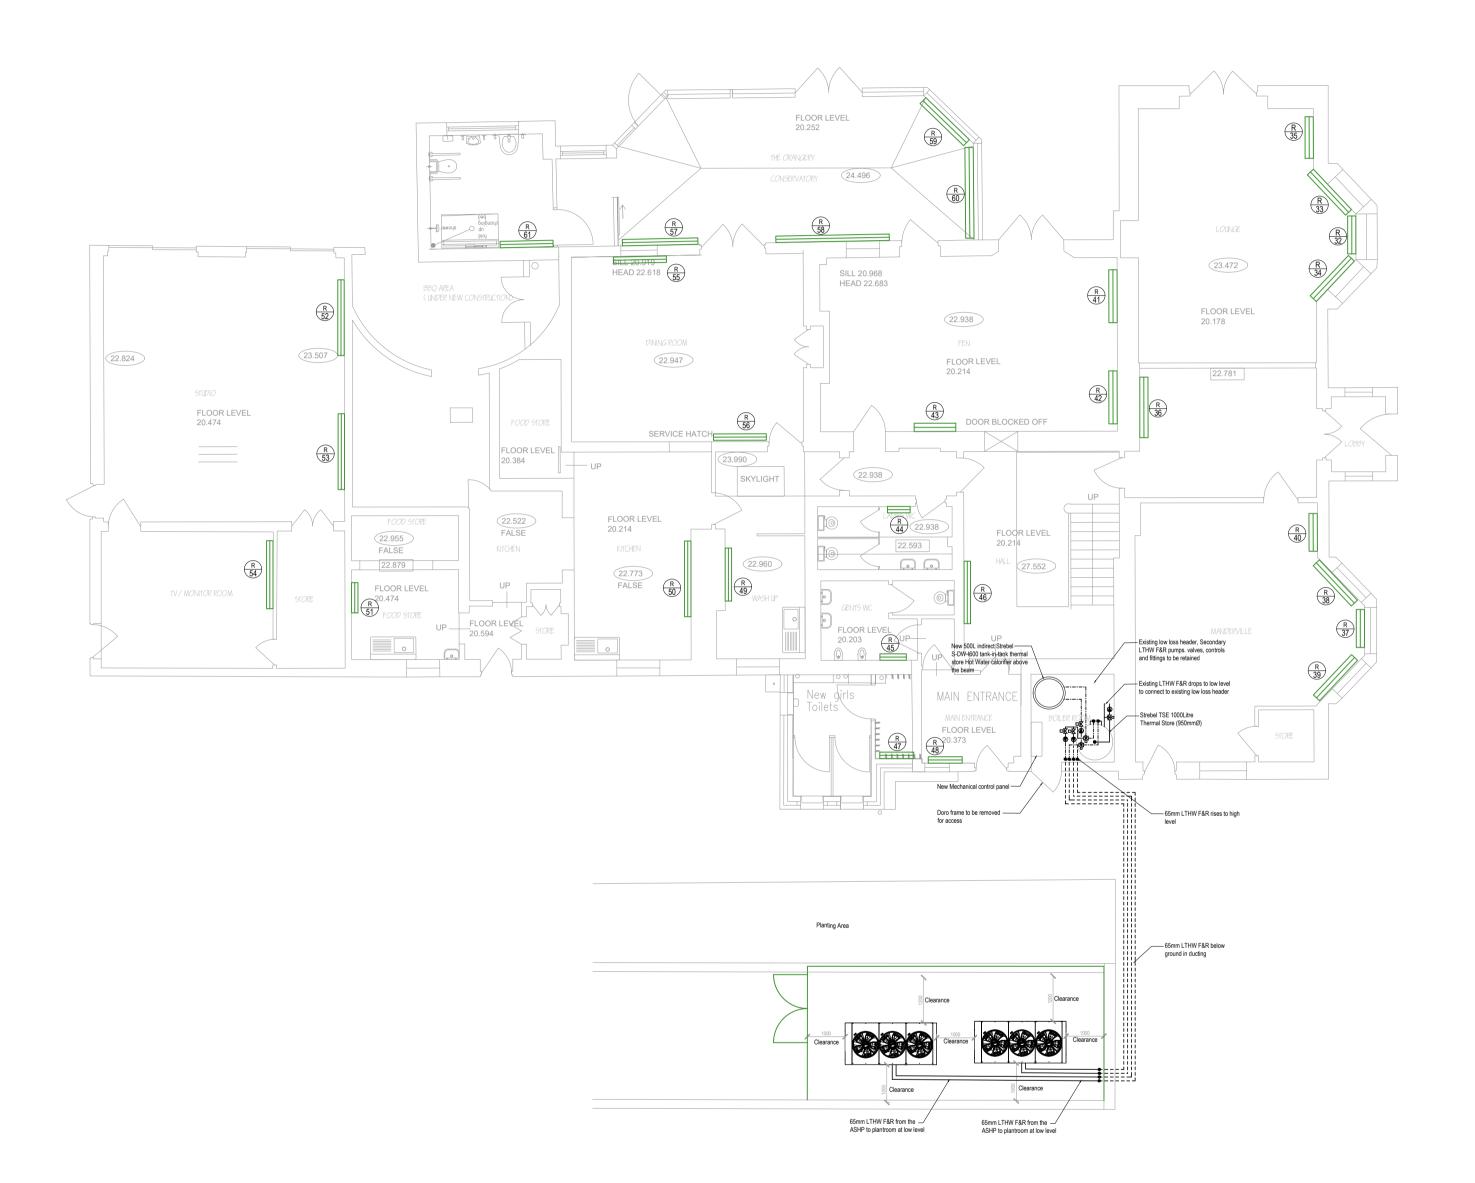

IN ASSOCIATION WITH:

CLIMATE FUND RENEWABLE HEATING WORKS

BURWELL HOUSE MECHANICAL SERVICES INSTALLATION NEW HEATING SERVICES LAYOUT

SCALE: 1:100 @ A1 DRAWN BY: DATE: 11/08/2020 CHECKED BY: STATUS:

**TENDER** 

ORG: ZONE: LEVEL: TYPE: ROLE: NUMBER: REV: 5012734 RDG Z16 00 PL M 001 T1

**GROUND FLOOR** 