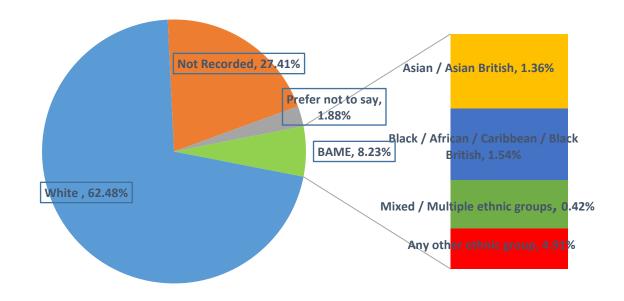

### Diversity Information\*

61 employees have declared they are LGBTQ+ (1.50% of the workforce)

353 (8.75% of employees) responded that they would 'prefer not to say'

1848 (almost 46% of employees) have not disclosed their sexual orientation

1770 (almost 44% of employees) have disclosed they are heterosexual