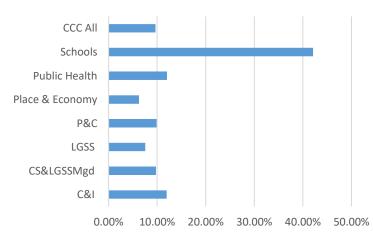

# Cambridgeshire County Council Workforce Profile

### **Current Employees**

#### Average age = 45

Average age male = 44.42

Average age female = 45.16

Workforce

21.90% male

78.10% female

Average length of service 7.84 years

7.45 years male

7.94 years female

### Number of Employees by Grade



### FTE by Directorate



## Voluntary Turnover by Directorate



### **Our Leavers**

Average age = 45.91

Average age male = 45.01

Average age female = 46.26

Average length of service = 7.03 years

5.52 years male

7.61 years female



### Diversity Information\*





61 employees have declared they are LGBTQ+ (1.50% of the workforce)

353 (8.75% of employees) responded that they would 'prefer not to say'

1848 (almost 46% of employees) have not disclosed their sexual orientation

1770 (almost 44% of employees) have disclosed they are heterosexual