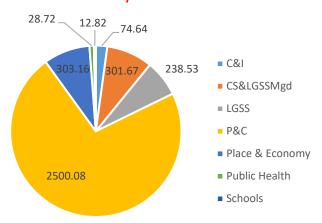

# Cambridgeshire County Council Workforce Profile

### **Current Employees**

#### Average age = 45

Average age male = 44.42

Average age female = 45.16

Workforce

21.90% male

78.10% female

Average length of service 7.84 years

7.45 years male

7.94 years female

### Number of Employees by Grade



### FTE by Directorate



## Voluntary Turnover by Directorate



### **Our Leavers**

Average age = 45.91

Average age male = 45.01

Average age female = 46.26

Average length of service = 7.03 years

5.52 years male

7.61 years female



### Diversity Information\*





61 employees have declared they are LGBTQ+ (1.50% of the workforce)

353 (8.75% of employees) responded that they would 'prefer not to say'

1848 (almost 46% of employees) have not disclosed their sexual orientation

1770 (almost 44% of employees) have disclosed they are heterosexual