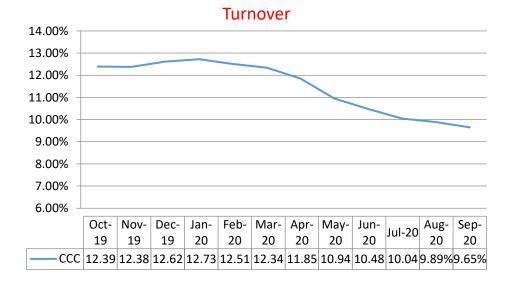

# Cambridgeshire County Council Workforce Profile

### **Current Employees**

#### Average age = 45

Average age male = 44.42

Average age female = 45.16

Workforce

21.90% male

78.10% female

Average length of service 7.84 years

7.45 years male

7.94 years female

### Number of Employees by Grade



### FTE by Directorate



## Voluntary Turnover by Directorate



### **Our Leavers**

Average age = 45.91

Average age male = 45.01

Average age female = 46.26

Average length of service = 7.03 years

5.52 years male

7.61 years female



### Diversity Information\*





61 employees have declared they are LGBTQ+ (1.50% of the workforce)

353 (8.75% of employees) responded that they would 'prefer not to say'

1848 (almost 46% of employees) have not disclosed their sexual orientation

1770 (almost 44% of employees) have disclosed they are heterosexual