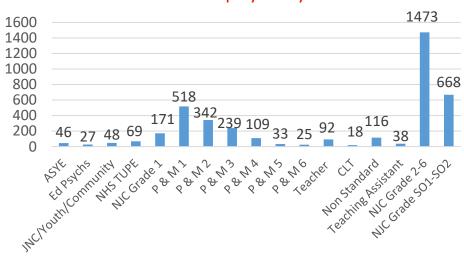

# Cambridgeshire County Council Workforce Profile

### **Current Employees**

#### Average age = 45

Average age male = 44.42

Average age female = 45.16

Workforce

21.90% male

78.10% female

Average length of service 7.84 years

7.45 years male

7.94 years female

### Number of Employees by Grade



### FTE by Directorate



## Voluntary Turnover by Directorate



### **Our Leavers**

Average age = 45.91

Average age male = 45.01

Average age female = 46.26

Average length of service = 7.03 years

5.52 years male

7.61 years female



### Diversity Information\*





61 employees have declared they are LGBTQ+ (1.50% of the workforce)

353 (8.75% of employees) responded that they would 'prefer not to say'

1848 (almost 46% of employees) have not disclosed their sexual orientation

1770 (almost 44% of employees) have disclosed they are heterosexual