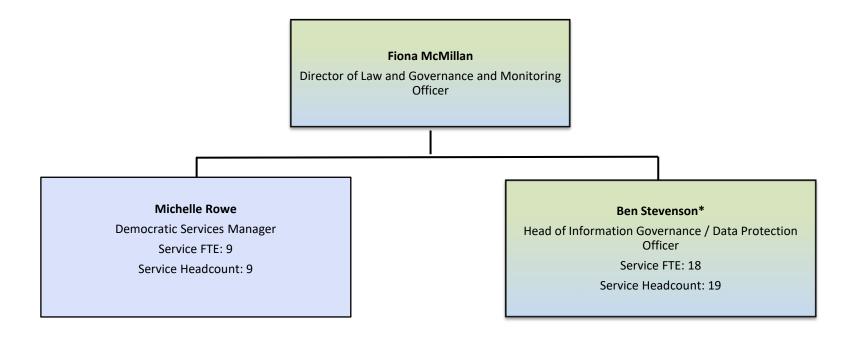

mbridgeshire County Council

# **Customer and Digital Services**

Structure chart to 3<sup>rd</sup> tier. Showing employee numbers by Full Time Equivalent (FTE) and Headcount



An additional 4 FTE (4 employees) sit in an executive support team within this structure)



Accountable

Cambridgeshire County Council

Lives Over Services

## Collaborative

# **Public Health**

Structure chart to 3<sup>rd</sup> tier. Showing Employee Numbers by Full Time Equivalent (FTE) and Headcount



## **Lives Over Services**

## Collaborative

## Creative & Aspirational

Accountable

## **Resources Directorate**

Showing Structure to tier 3 with employee numbers by Full Time Equivalent (FTE) and Headcount





Showing Structure to tier 3 with employee numbers by Full Time Equivalent (FTE) and Headcount





\*Denotes that postholder is employed by Peterborough City Council

## Lives Over Services

## Collaborative

Creative & Aspirational

Accountable