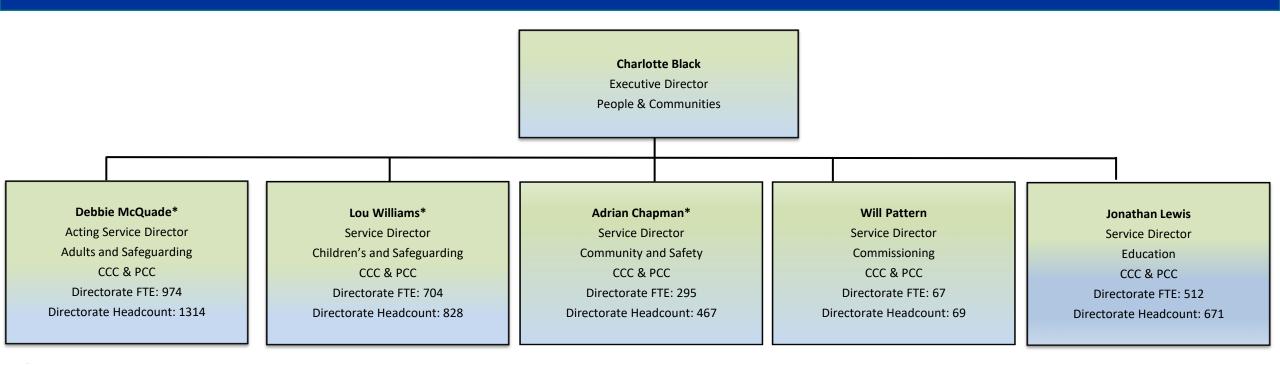

## **People and Communities**

Lives Over Services

Structure Chart to third tier management. Employee numbers shown by Full Time Equivalent (FTE) and Headcount

\*Denotes that postholder is employed by Peterborough City Council An additional 6 FTE (12 employees) sit in an executive support team within this structure)

\*Denotes that postholder is employed by Peterborough City Council