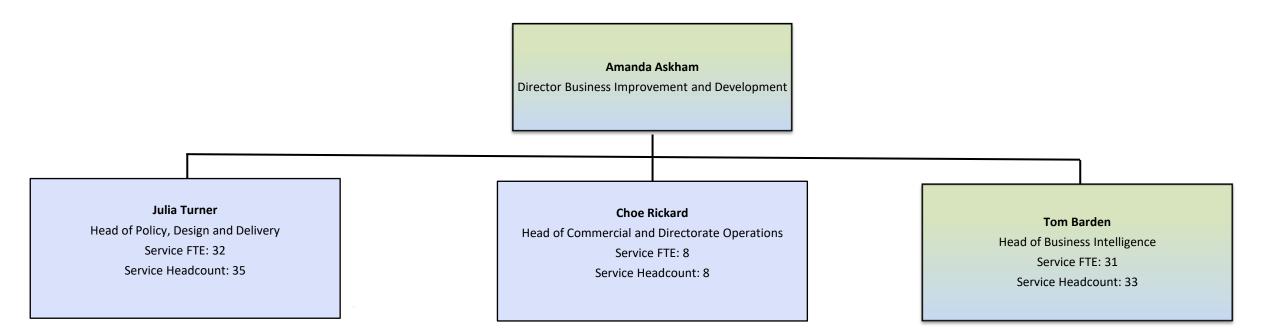

# **Business Improvement and Development**

Showing Structure to Head of Service Level (tier 3) with employee numbers by Full Time Equivalent (FTE) and Headcount