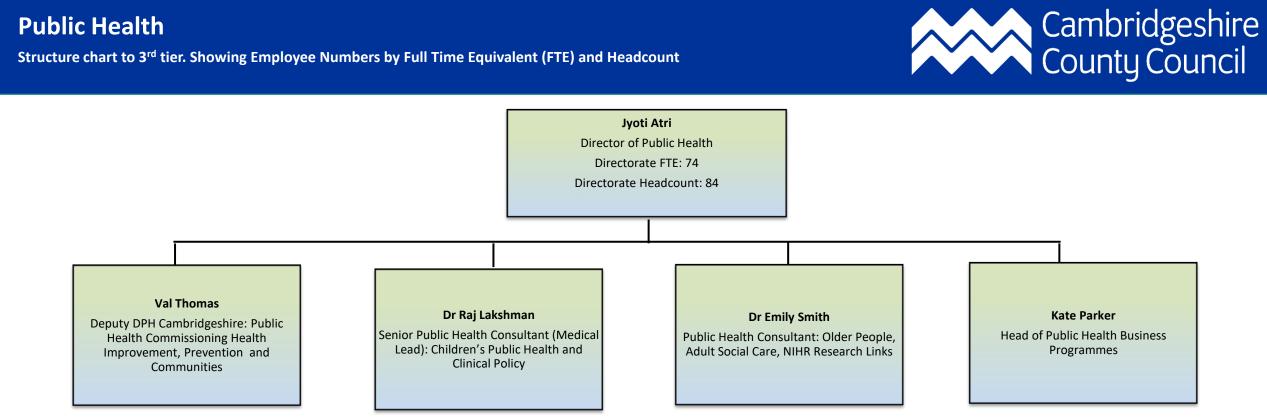

# **Public Health**

Structure chart to 3<sup>rd</sup> tier. Showing Employee Numbers by Full Time Equivalent (FTE) and Headcount