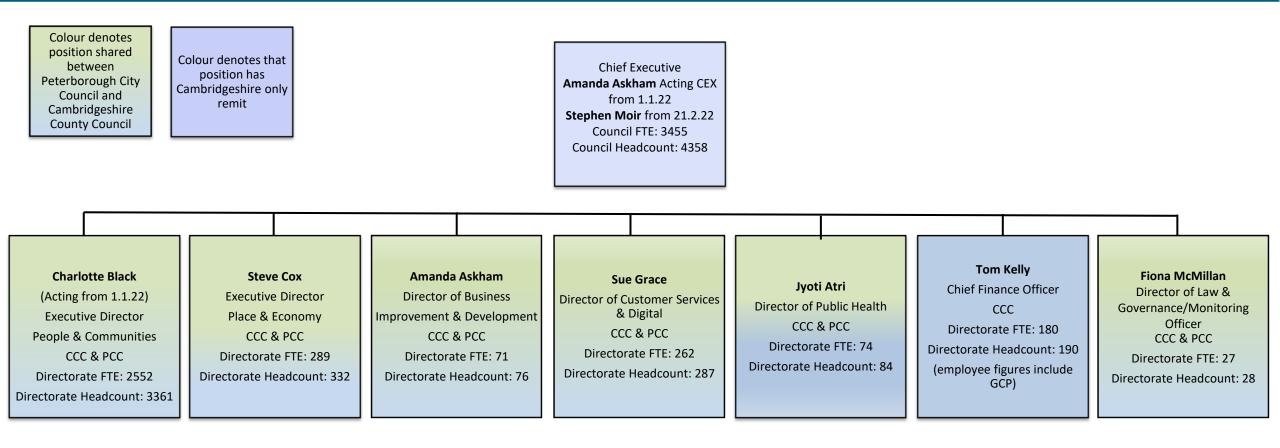

# **Cambridgeshire County Council**

**Lives Over Services** 

Structure Chart showing tier one to three senior managers. Employee numbers shown by Full Time Equivalent (FTE) and Headcount

Employee headcount and FTE figures correct as at 31<sup>st</sup> December 2021