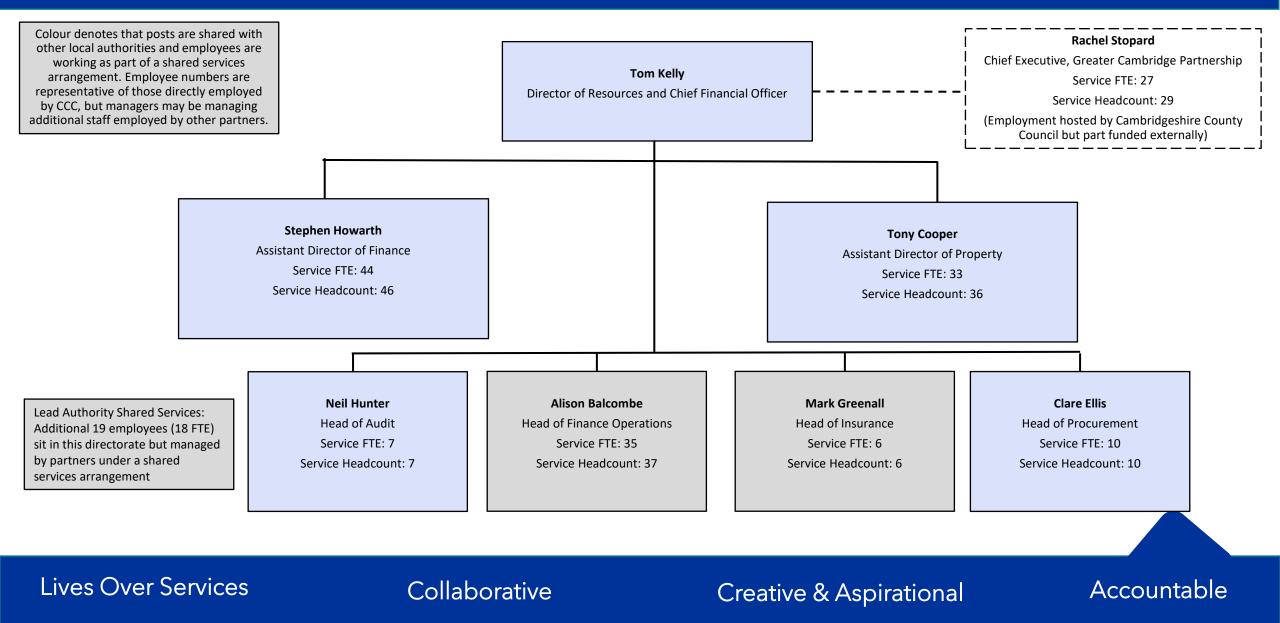

## **Resources Directorate**

Showing Structure to tier 3 with employee numbers by Full Time Equivalent (FTE) and Headcount

Showing Structure to tier 3 with employee numbers by Full Time Equivalent (FTE) and Headcount