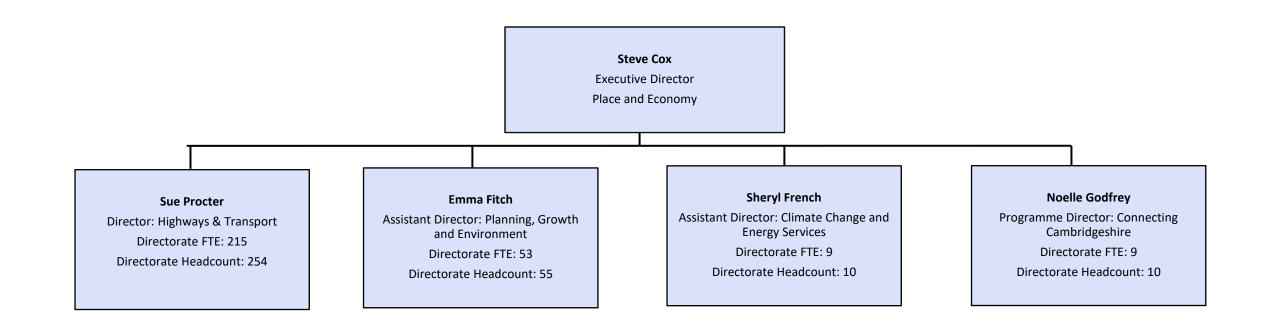

# Place and Economy

Structure chart to 3<sup>rd</sup> tier. Showing Employee Numbers by Full Time Equivalent (FTE) and Headcount

An additional 3 FTE (3 employees) sit in an executive support team within this structure