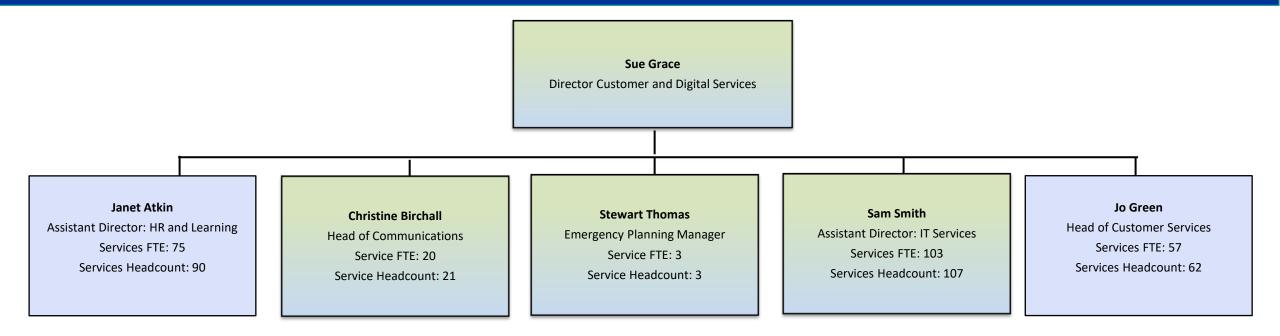

# **Customer and Digital Services**

Structure chart to 3<sup>rd</sup> tier. Showing employee numbers by Full Time Equivalent (FTE) and Headcount

An additional 4 FTE (4 employees) sit in an executive support team within this structure)