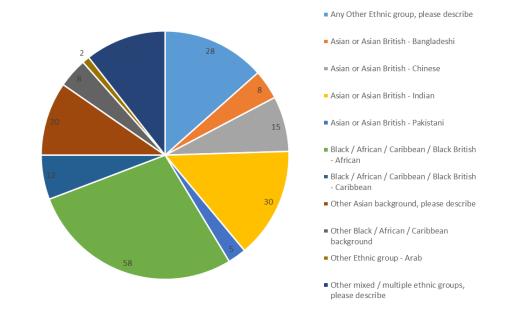

#### Diversity information of the 208 employees with an ethnicity as other than white:

- 1829 employees (44.22% of the workforce) have disclosed they are heterosexual
- 1881 employees (45.48% of the workforce) have not disclosed their sexual orientation
- 345 employees (8.34% of the workforce) responded that they would 'prefer not to say'
- 66 employees have declared they are LGBTQ+ (1.60% of the workforce)
- 15 employees (0.36% of the workforce) responded to state 'other'