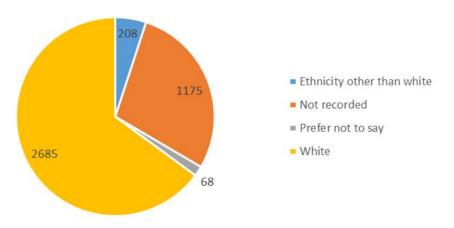

## **Diversity Information:**

#### Diversity information of the 208 employees with an ethnicity as other than white:

- 1829 employees (44.22% of the workforce) have disclosed they are heterosexual
- 1881 employees (45.48% of the workforce) have not disclosed their sexual orientation
- 345 employees (8.34% of the workforce) responded that they would 'prefer not to say'
- 66 employees have declared they are LGBTQ+ (1.60% of the workforce)
- 15 employees (0.36% of the workforce) responded to state 'other'