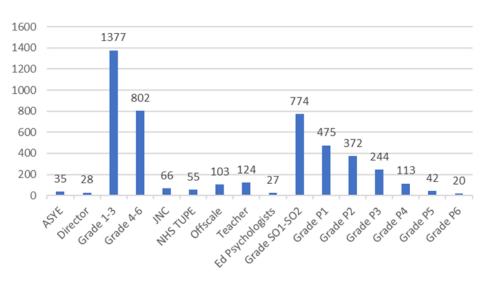

### Number of Employees by Grade

Average age = 44.7

Average age male = 45.5

Average age female = 44.3