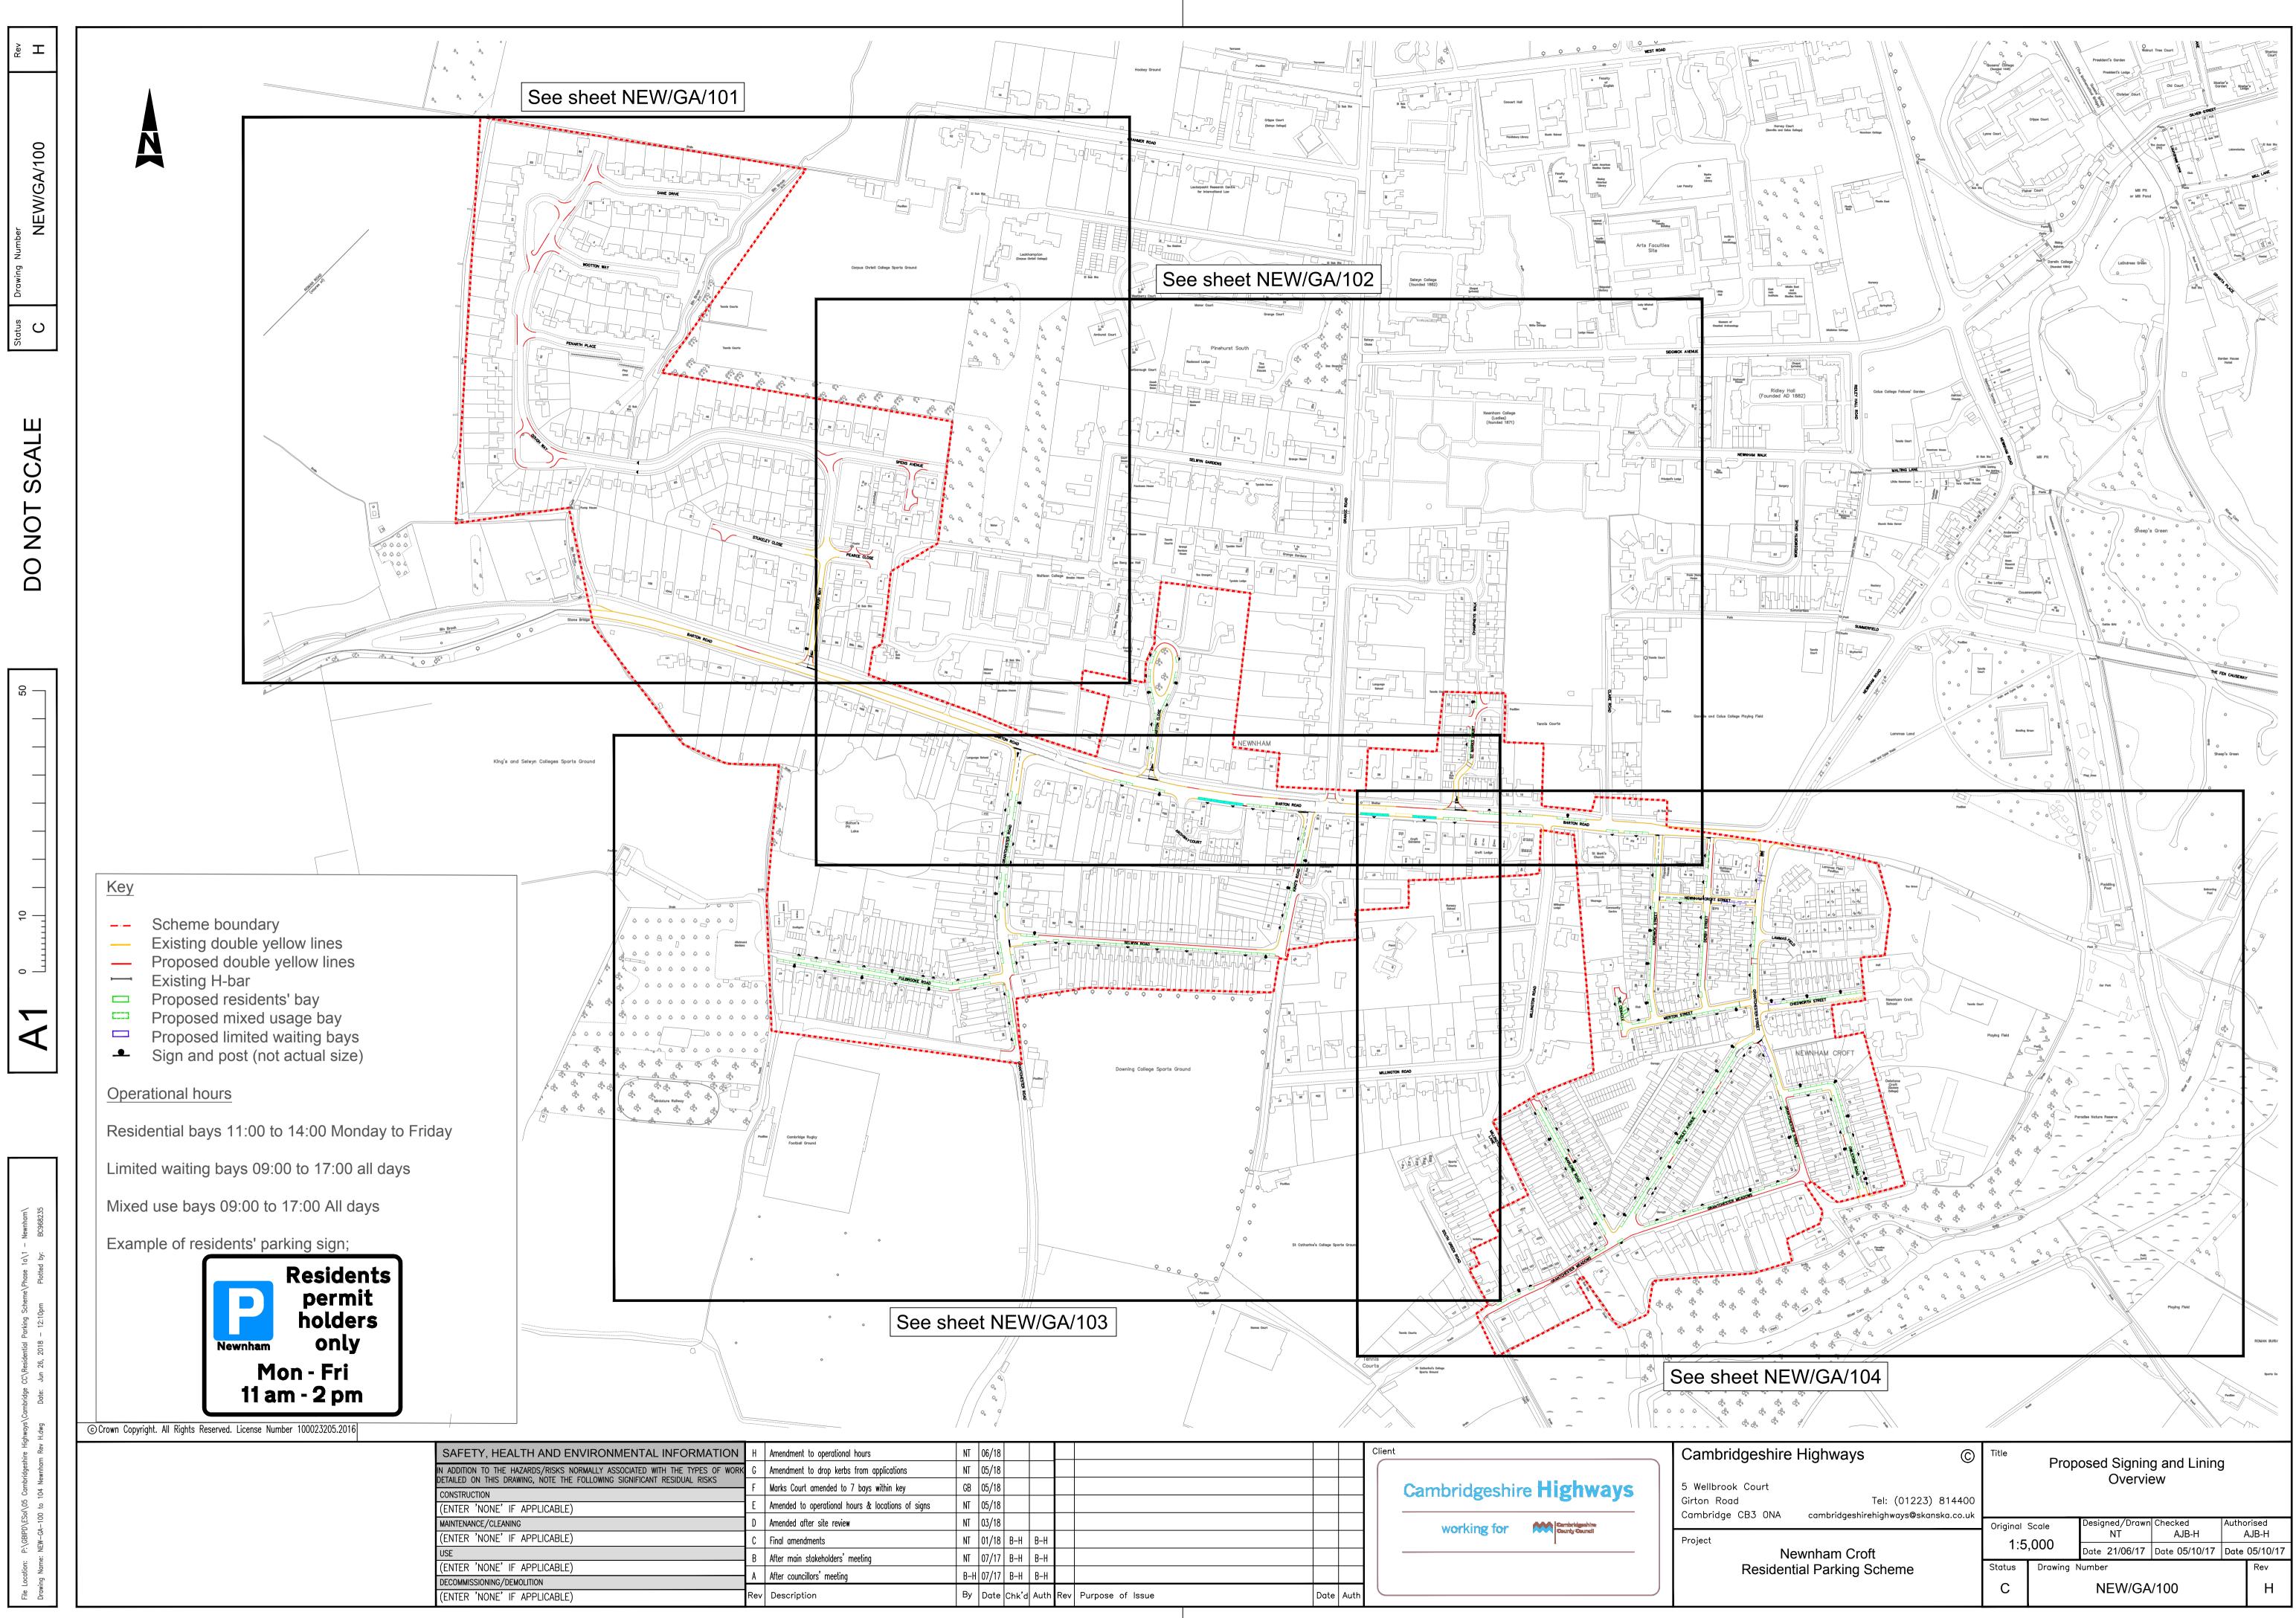

|  |  | F |
|--|--|---|
|  |  |   |
|  |  |   |
|  |  |   |



| Jrs                  | N1 | IT 0 | 06/18 |     |     |   |                  |  | Cli       | ient |                            | Cambridgeshire Highways © | Title                                                  | Dropood Cigning and Lining |                                        |                         |       |            |  |
|----------------------|----|------|-------|-----|-----|---|------------------|--|-----------|------|----------------------------|---------------------------|--------------------------------------------------------|----------------------------|----------------------------------------|-------------------------|-------|------------|--|
| m applications       | N1 | IT 0 | 05/18 |     |     |   |