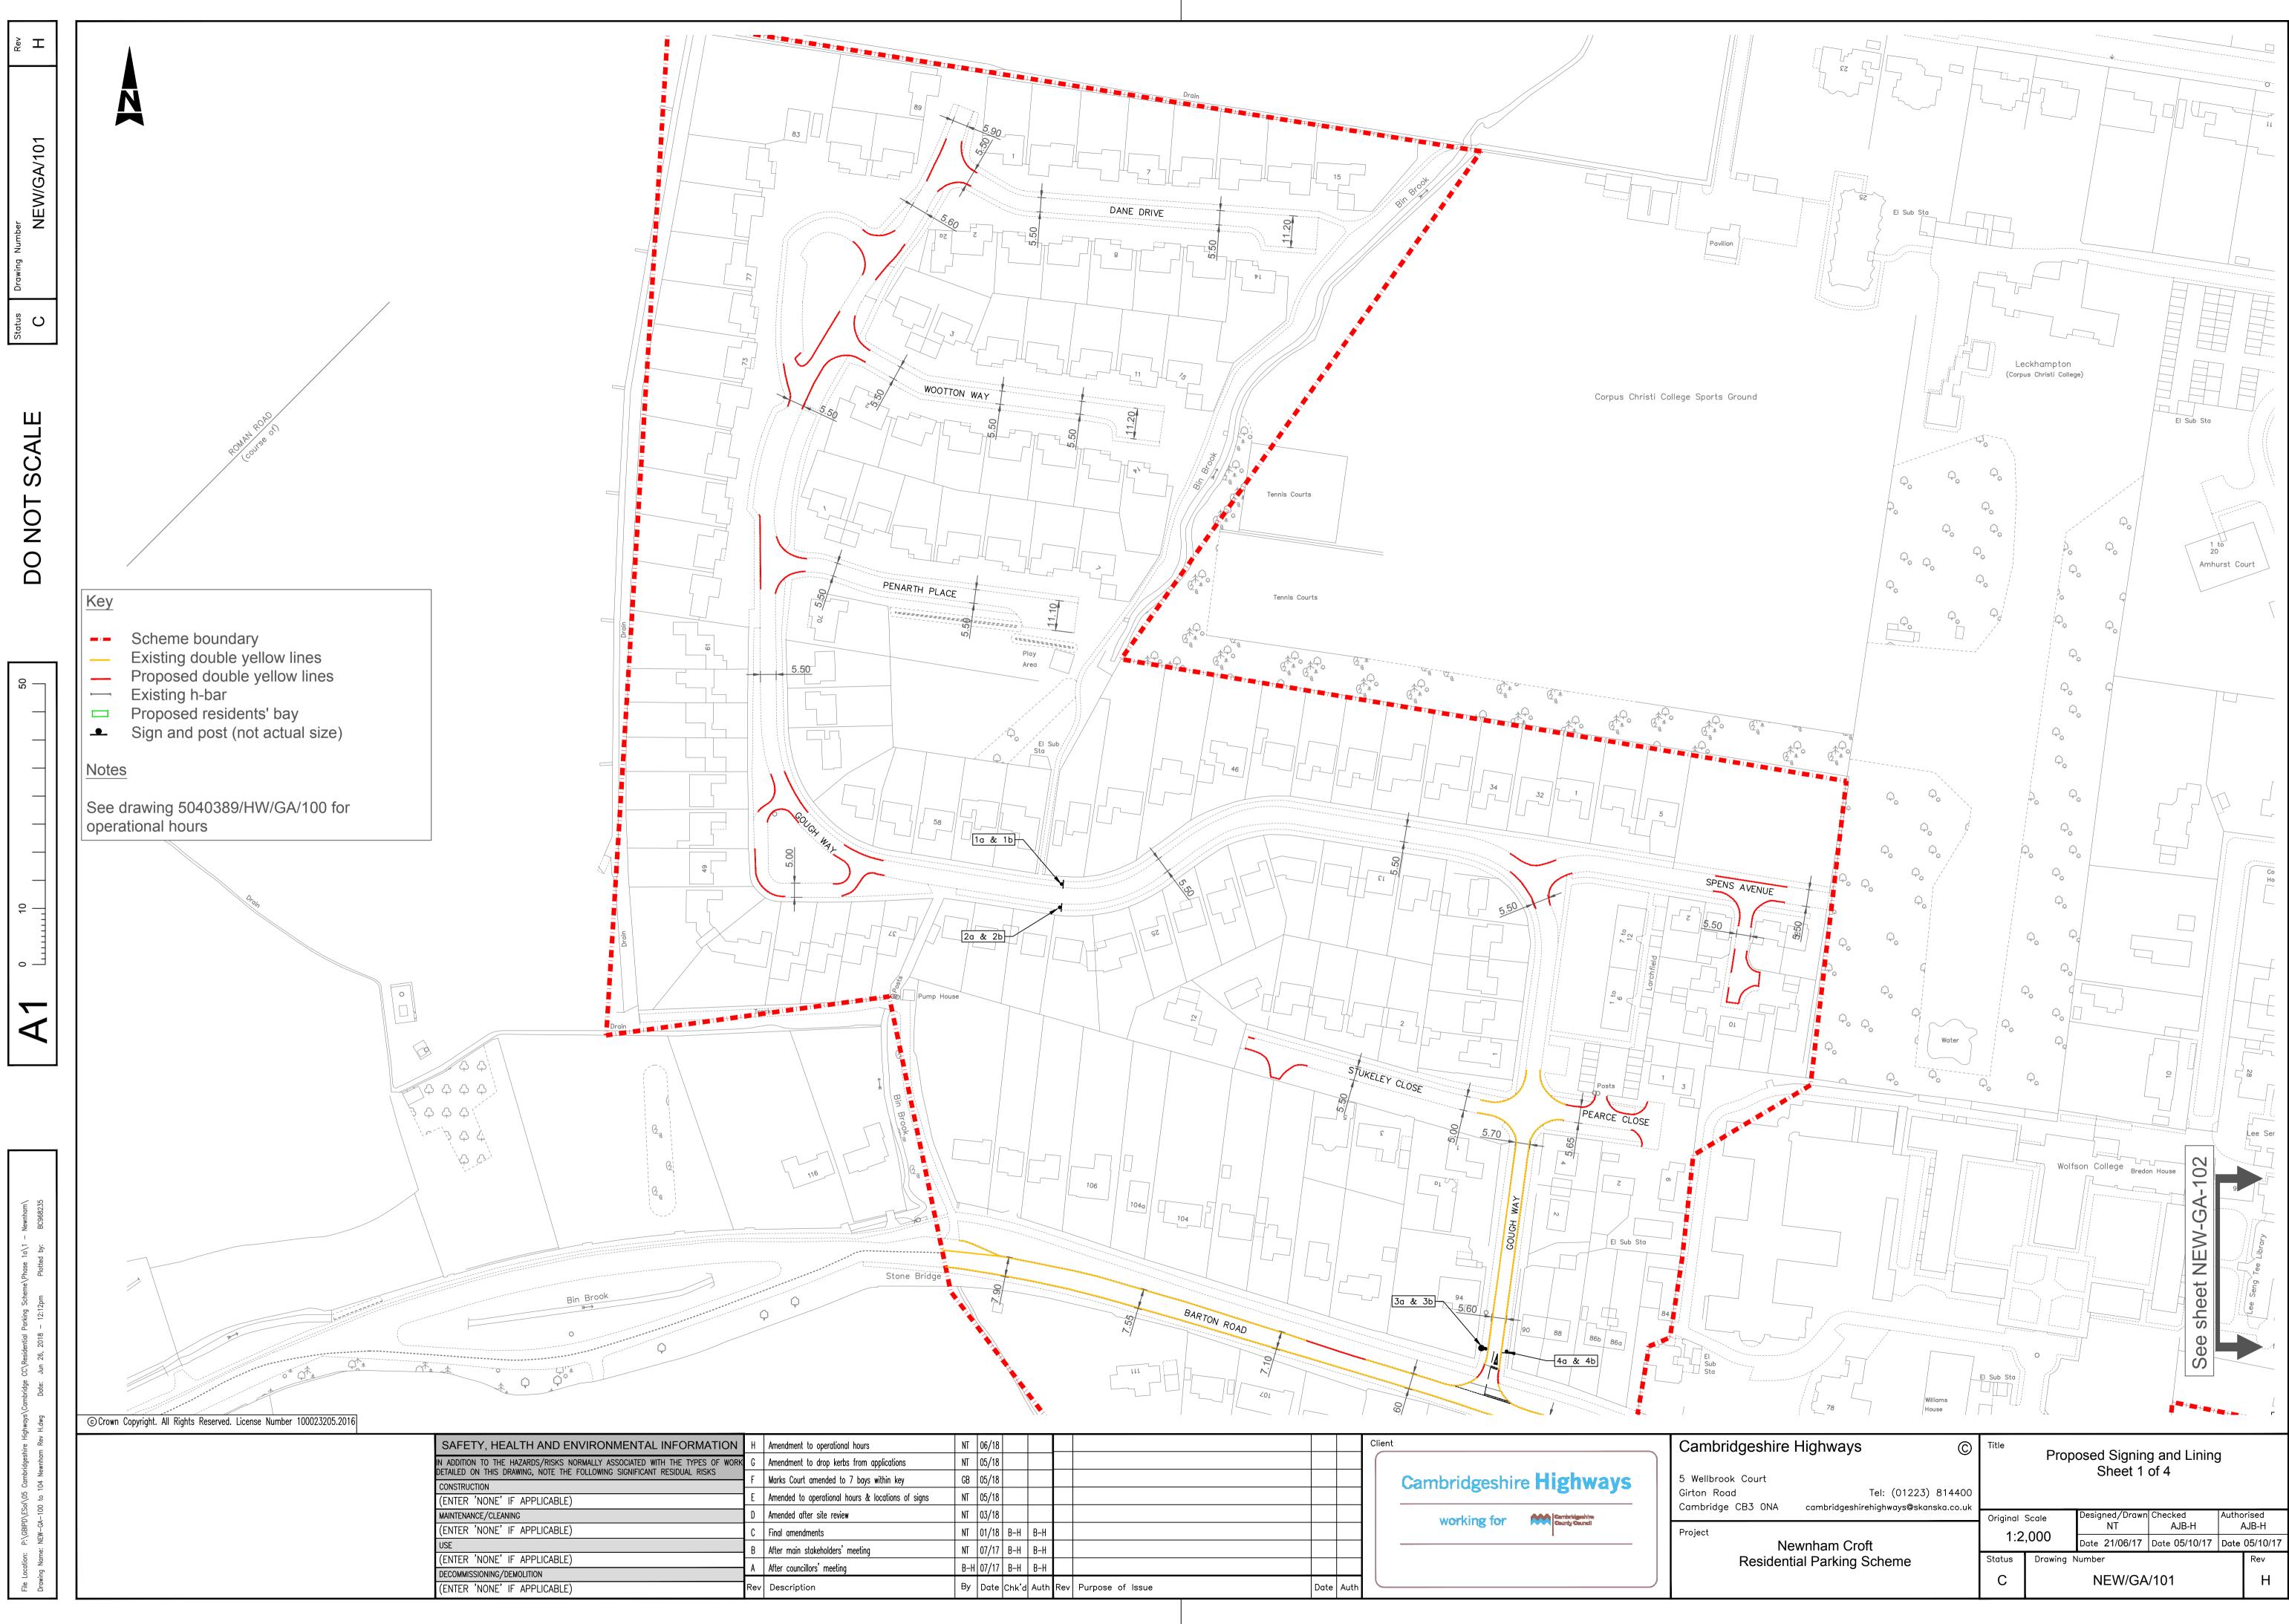

|  |  | F |
|--|--|---|
|  |  |   |
|  |  |   |
|  |  |   |



| Jrs                  | N1 | IT 0 | 06/18 |     |     |   |                  |  | Cli       | ient |                            | Cambridgeshire Highways © | Title                                                  | Dropood Cigning and Lining |                                        |                         |       |            |  |
|----------------------|----|------|-------|-----|-----|---|------------------|--|-----------|------|----------------------------|---------------------------|--------------------------------------------------------|----------------------------|----------------------------------------|-------------------------|-------|------------|--|
| m applications       | N1 | IT 0 | 05/18 |     |     |   |                  |  |           |      |