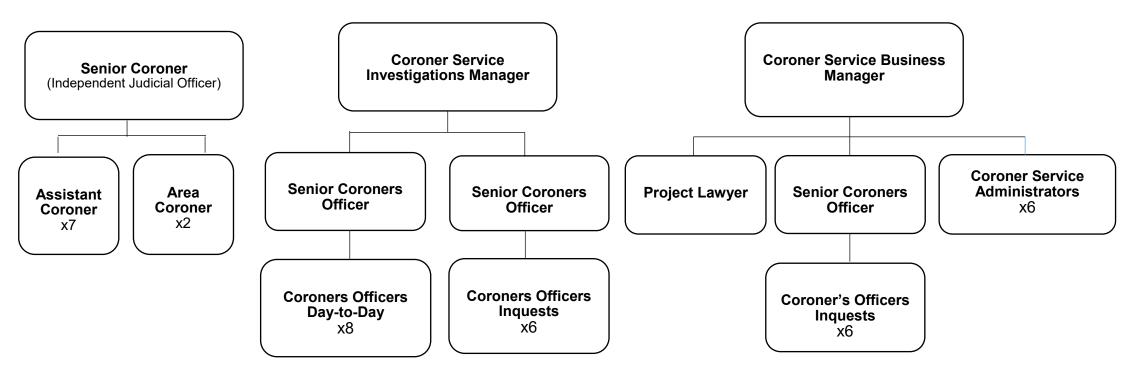

## **Regulatory Services Management Team**

**Assistant Director Regulatory Services** 

Peter Gell

Cambridgeshire County Council & Peterborough City Council

**Senior Coroner** 

David Heming (Independent Judicial Officer)

Cambridgeshire **County Council**  **Coroner Service** Manager Rachel Lovelidge

Cambridgeshire County Council & Peterborough City Council

**Coroner Service Investigations** Manager

Sarah Abbott

Cambridgeshire County Council & Peterborough City Council

## **Cambridgeshire and Peterborough Coroner Service**