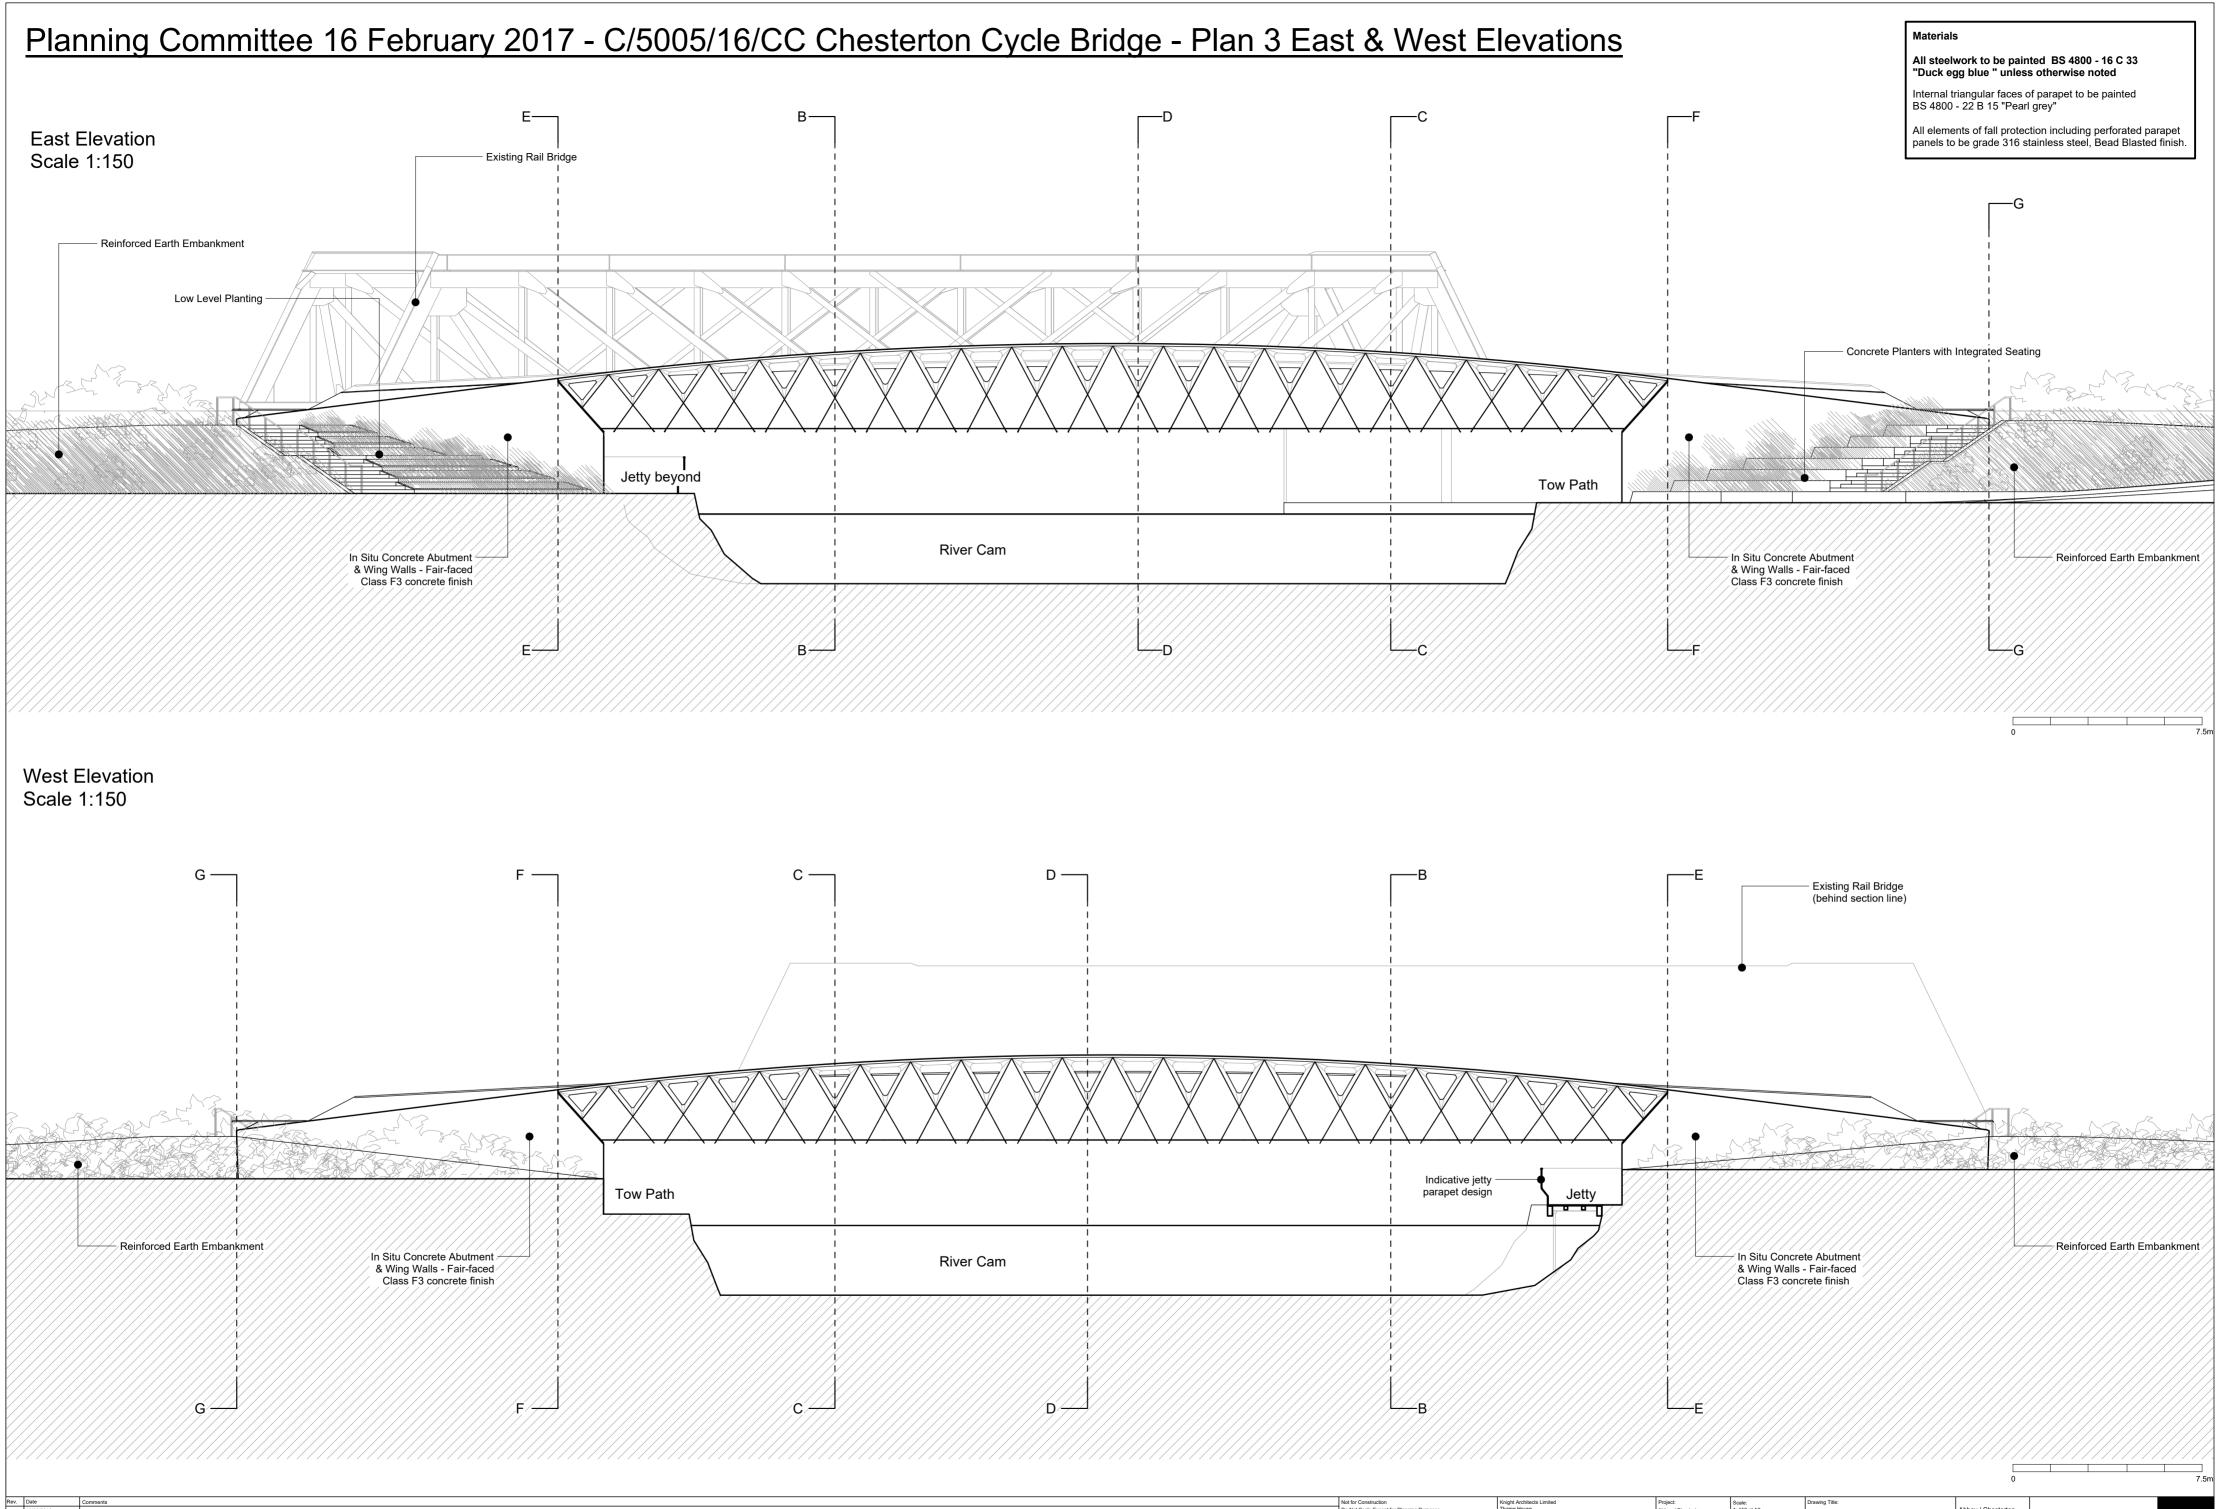

| Re | Rev. | Date       | Comments            |
|----|------|------------|---------------------|
|    | 0    | 10/06/2016 | Issued for planning |
|    |      |            |                     |
|    |      |            |                     |
|    |      |            |                     |

|  | Not for Construction                      | Knight Architects Limited | Project:                                               | Scale:       | Drawing Title:          |                       |         |  |  |  |  |  |
|--|-------------------------------------------|---------------------------|--------------------------------------------------------|--------------|-------------------------|-----------------------|---------|--|--|--|--|--|
|  | Do Not Scale Except for Planning Purposes |                           |                                                        | 1: 150 at A2 |                         | Abbey / Chesterton    |         |  |  |  |  |  |
|  |                                           | High Wycombe              | Foot and Cycle Bridge<br>Cambridgeshire County Council |              | Edit d froot Elotationo | Foot and Cycle Bridge | CVANCVA |  |  |  |  |  |
|  |                                           | Bucks HP13 6RZ            | Cambridgeonne County Council                           |              |                         |                       | SKANSKA |  |  |  |  |  |
|  |                                           |                           |                                                        | Date.        | Number: KA082/TPA/201   | Revision:             |         |  |  |  |  |  |
|  |                                           |                           | Planning                                               | June 2016    |                         | Ŭ Ŭ                   | 1       |  |  |  |  |  |