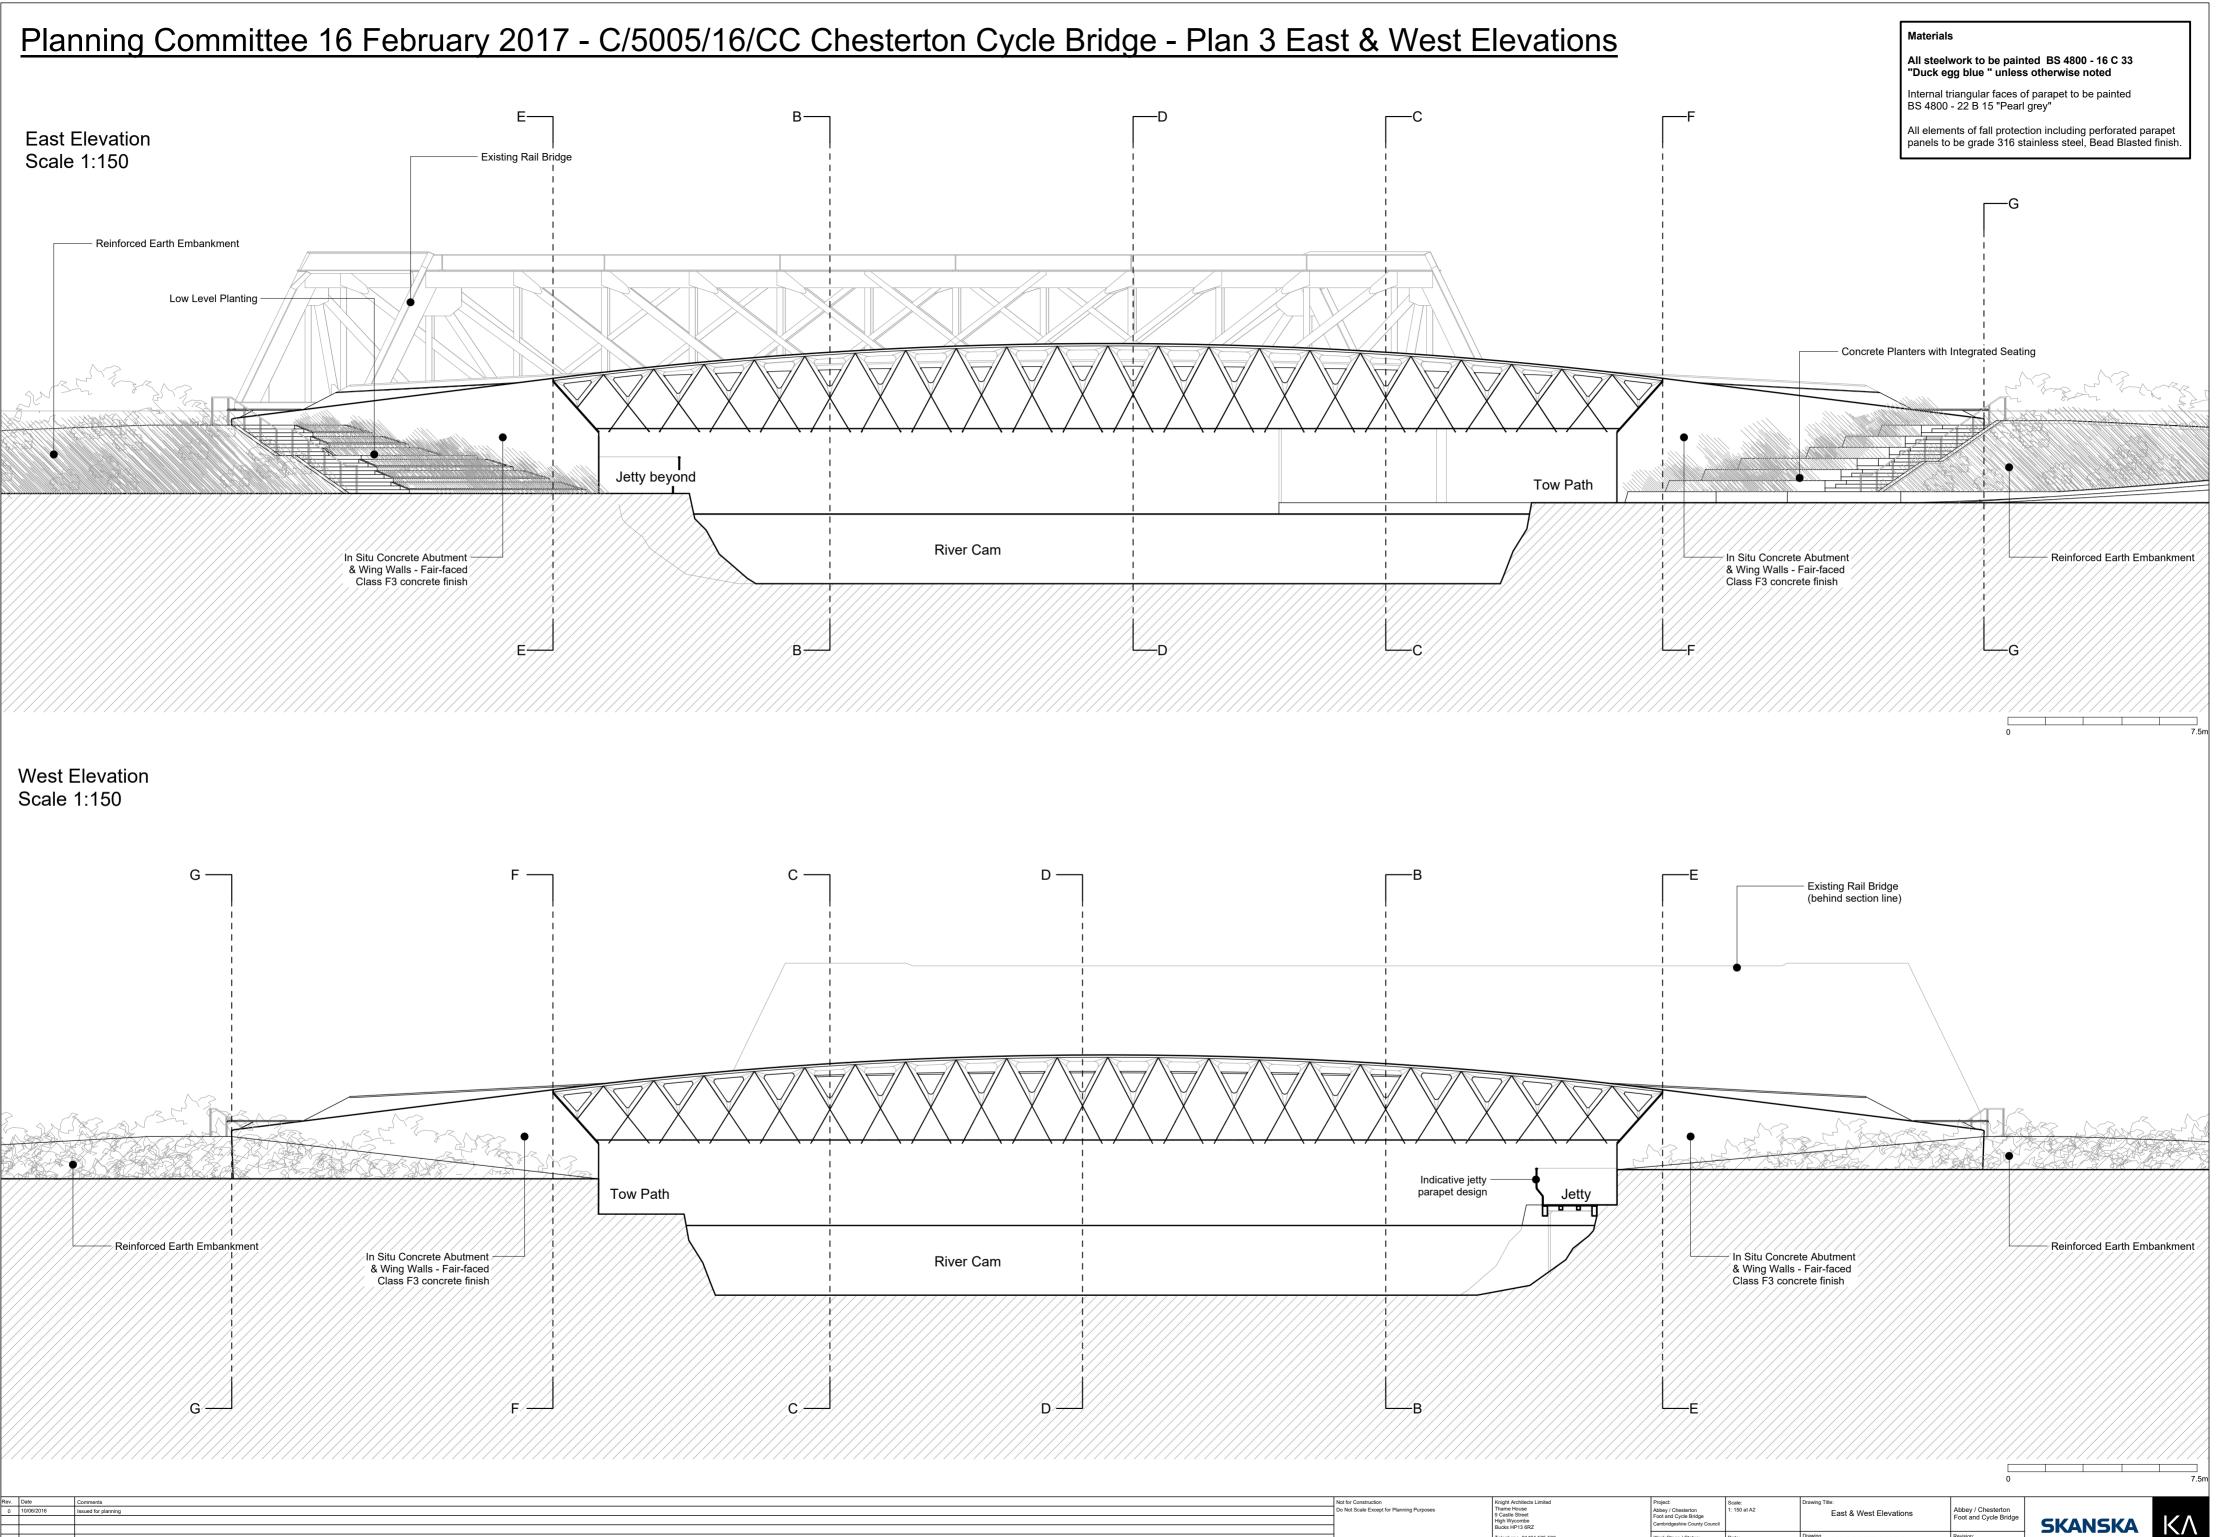

| Re | Rev. | Date       | Comments            |
|----|------|------------|---------------------|
|    | 0    | 10/06/2016 | Issued for planning |
|    |      |            |                     |
|    |      |            |                     |
|    |      |            |                     |

|  | Not for Construction                      | Knight Architects Limited | Project:                                               | Scale:       | Drawing Title:          |                       |         |  |  |  |  |  |
|--|-------------------------------------------|---------------------------|--------------------------------------------------------|--------------|-------------------------|-----------------------|---------|--|--|--|--|--|
|  | Do Not Scale Except for Planning Purposes |                           |                                                        | 1: 150 at A2 |                         | Abbey / Chesterton    |         |  |  |  |  |  |
|  |                                           | High Wycombe              | Foot and Cycle Bridge<br>Cambridgeshire County Council |              | Edit d froot Elotationo | Foot and Cycle Bridge | CVANCVA |  |  |  |  |  |
|  |                                           | Bucks HP13 6RZ            | Cambridgeonne County Council                           |              |                         |                       | SKANSKA |  |  |  |  |  |
|  |                                           |                           |                                                        | Date.        | Number: KA082/TPA/201   | Revision:             |         |  |  |  |  |  |
|  |                                           |                           | Planning                                               | June 2016    |                         | Ŭ Ŭ                   | 1       |  |  |  |  |  |