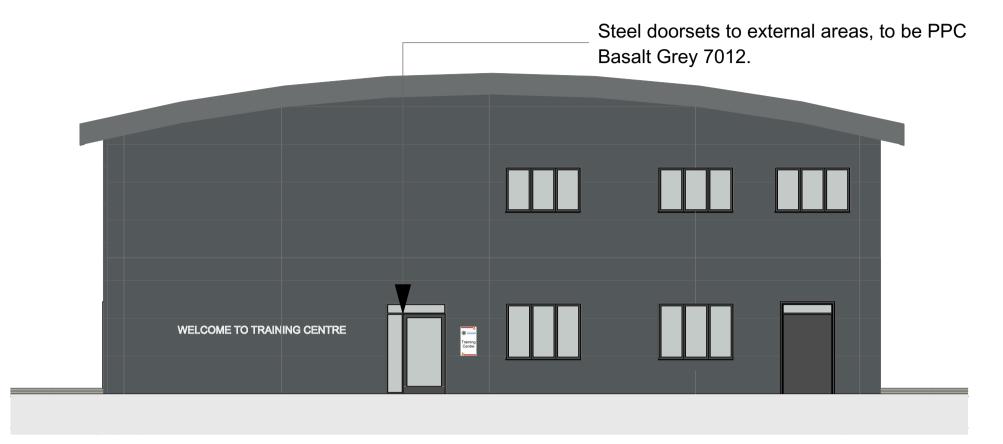

## SOUTH ELEVATION

Thoroughbread High speed roller doors, 5400mm (height)x 4800mm (width), RAL 7012 Basalt Grey with window, as shown. One door to have service door as shown. Doors shown indicativly only. CFRS to confirm window posistions/