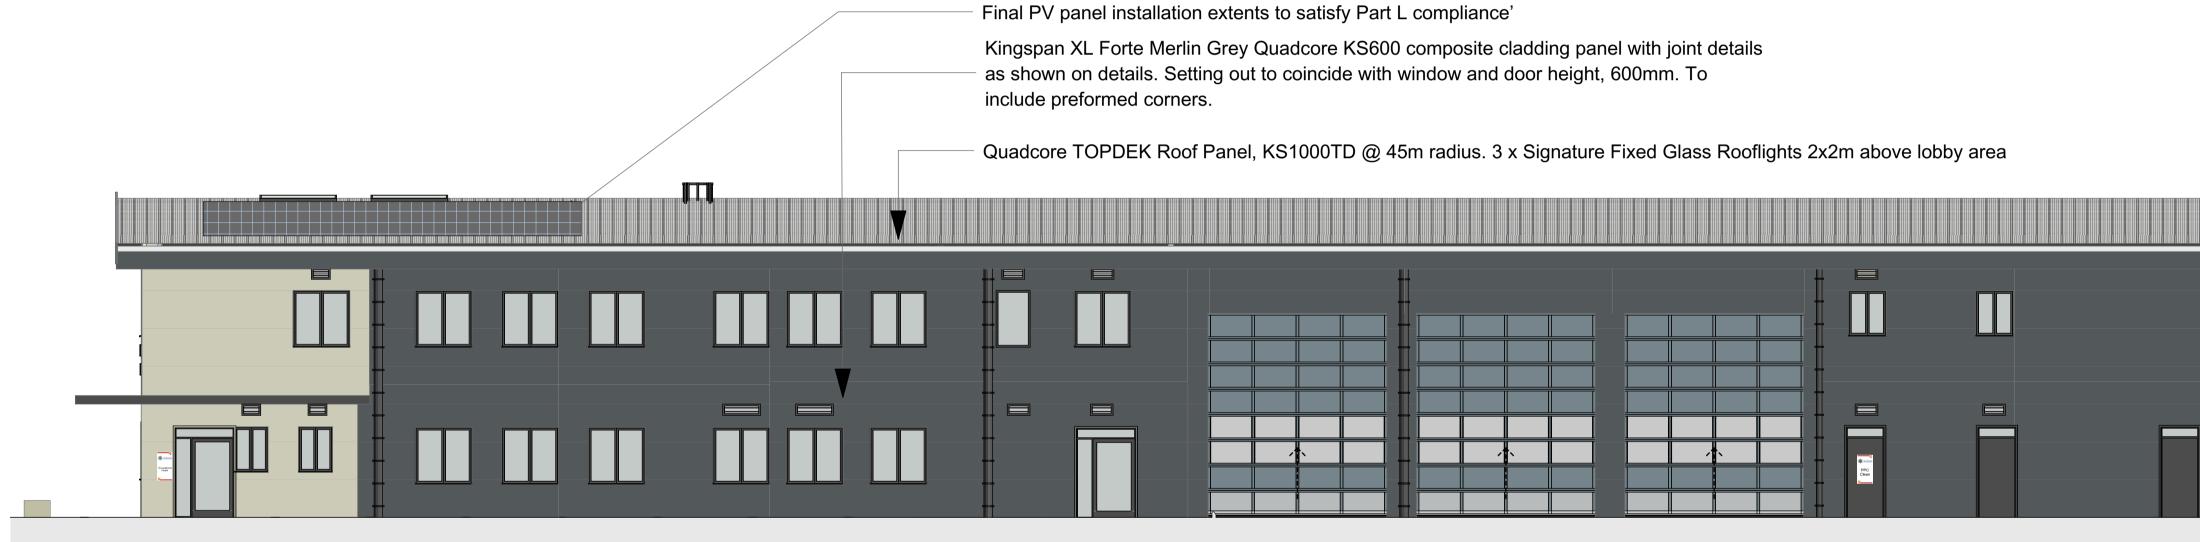

1

EAST ELEVATION

Dark Grey Curtain Walling, RAL 7012 Basalt Grey, Thermally Broken Curtain Walling System

This drawing is copyright of DT Architects. Do not scale from this drawing. Check all dimensions onsite. The contractor shall bring any discrepancies immediately to the notice of the Architect.