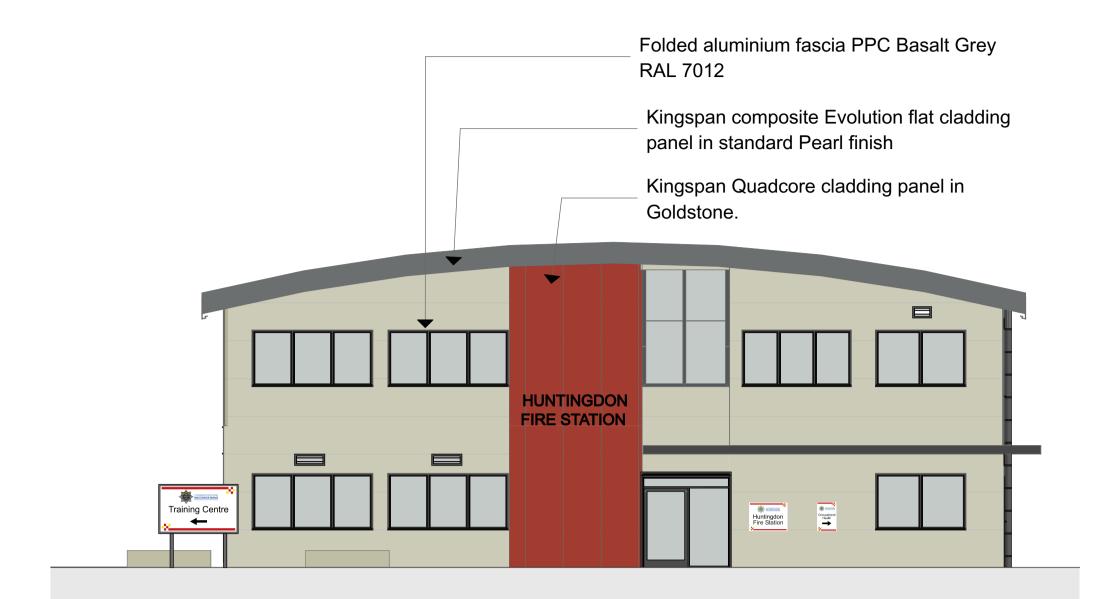

WEST ELEVATION



## SOUTH ELEVATION

Thoroughbread High speed roller doors, 5400mm (height)x 4800mm (width), RAL 7012 Basalt Grey with window, as shown. One door to have service door as shown. Doors shown indicativly only. CFRS to confirm window posistions/

|  |   |  |  |   |          | yle                                           | , | j |  |
|--|---|--|--|---|----------|-----------------------------------------------|---|---|--|
|  |   |  |  |   | <u> </u> | <u>, , , , , , , , , , , , , , , , , , , </u> |   |   |  |
|  |   |  |  |   |          |                                               |   |   |  |
|  |   |  |  |   |          |                                               |   |   |  |
|  | _ |  |  | / |          |                                               | • |   |  |
|  |