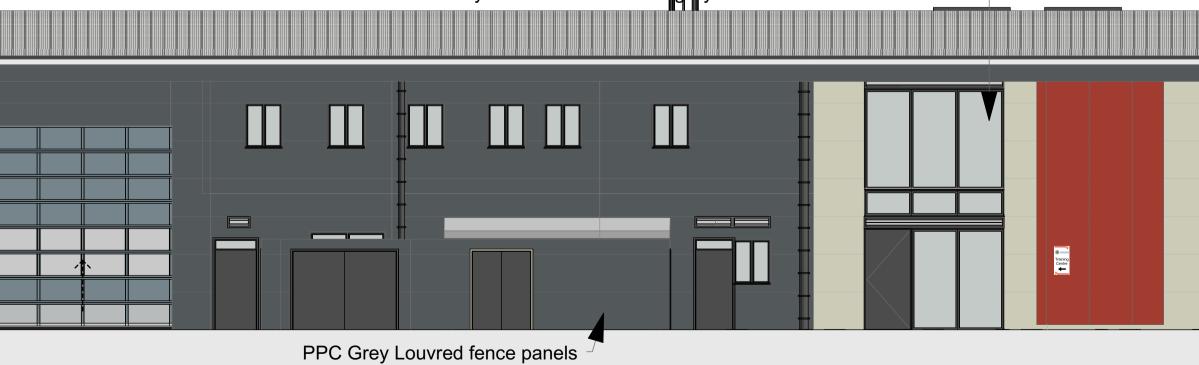

## SOUTH ELEVATION

Thoroughbread High speed roller doors, 5400mm (height)x 4800mm (width), RAL 7012 Basalt Grey with window, as shown. One door to have service door as shown. Doors shown indicativly only. CFRS to confirm window posistions/