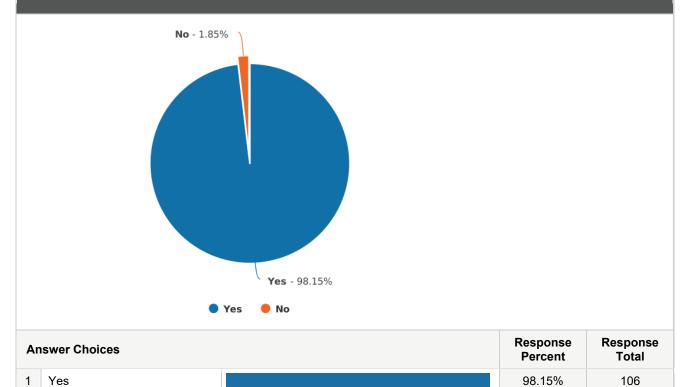

# 5. If you have used the Visiting Support Service would you recommend this service to other people you know?

| 6. The introductory page explains what the service can offer. Do you think this is a service you |
|--------------------------------------------------------------------------------------------------|
| · · · · · · · · · · · · · · · · · · ·                                                            |
| might want to use at some time?                                                                  |

1.85%

2

2 No

| An | swer Choices   | Response<br>Percent | Response<br>Total |
|----|----------------|---------------------|-------------------|
| 1  | Yes            | 82.57%              | 90                |
| 2  | No             | 5.50%               | 6                 |
| 3  | Not applicable | 11.93%              | 13                |