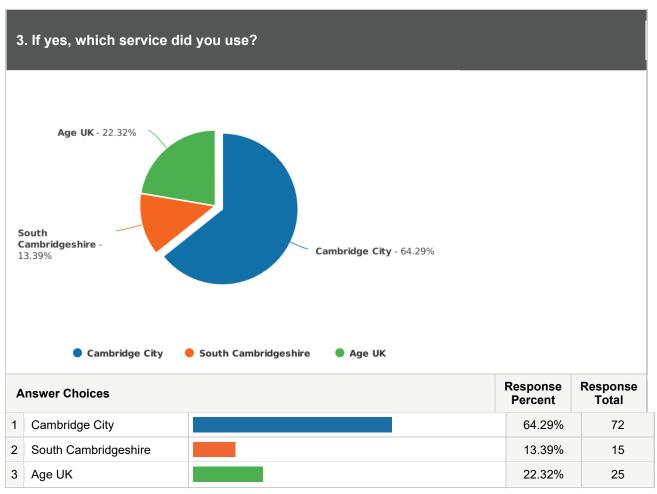

### Appendix B

#### Summary of Online Survey

130 respondents including Older Peoples' day service providers, older people living in the community in their own homes or tenancies and their carers.

Respondents would like more opportunities:

- for social interactions at home and within the community
- help around the home
- having a safer home through falls prevention equipment
- · extended availability of day services
- help to get to social events in the evening
- help with technology and day-to-day living, such as correspondence, online applications and keeping active

The following pages set out their responses to questions asked:

### **Older People's Visiting Support Service**

#### 1. Introductory







#### 4. Please can you tell us if the service helped you with any of the following things:



|  | Ιf | no, | please | qo | to | question | 6 |
|--|----|-----|--------|----|----|----------|---|
|--|----|-----|--------|----|----|----------|---|

| Answer Choices                                      | If no, please go to question 6 | Response<br>Total |
|-----------------------------------------------------|--------------------------------|-------------------|
| emotional wellbeing                                 | 100.00%<br>78                  | 78                |
| claiming welfare benefits                           | 100.00%<br>60                  | 60                |
| debt management                                     | 100.00%<br>26                  | 26                |
| reduci