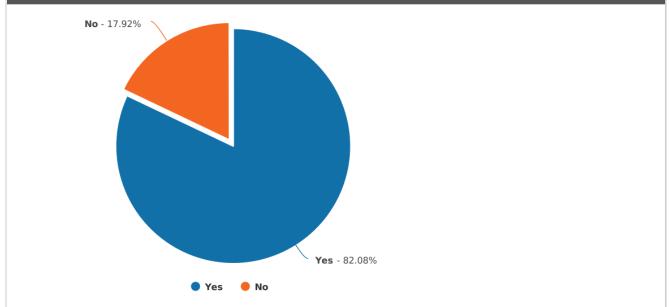

## 9. Are there things that you are aware of that older people currently struggle with?

| Answer Choices |     | Response<br>Percent | Response<br>Total |    |
|----------------|-----|---------------------|-------------------|----|
| 1              | Yes |                     | 82.08%            | 87 |
| 2              | No  |                     | 17.92%            | 19 |