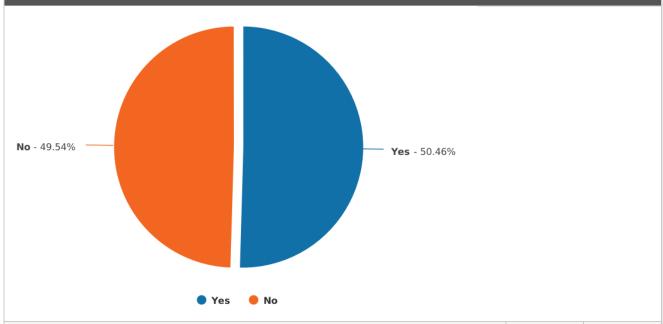

# 8. Have you needed help with claiming a grant or benefit e.g. blue badge or attendance allowance?

| A | nswer Choices | Response<br>Percent | Response<br>Total |
|---|---------------|---------------------|-------------------|
| 1 | Yes           | 50.46%              | 55                |
| 2 | No            | 49.54%              | 54                |
|   |               |                     |                   |