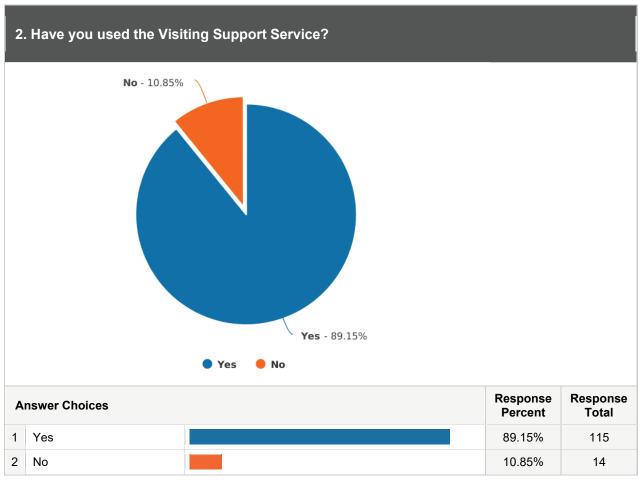

### Appendix B

#### Summary of Online Survey

130 respondents including Older Peoples' day service providers, older people living in the community in their own homes or tenancies and their carers.

Respondents would like more opportunities:

- for social interactions at home and within the community
- help around the home
- having a safer home through falls prevention equipment
- · extended availability of day services
- help to get to social events in the evening
- help with technology and day-to-day living, such as correspondence, online applications and keeping active

The following pages set out their responses to questions asked:

### **Older People's Visiting Support Service**

#### 1. Introductory







#### 4. Please can you tell us if the service helped you with any of the following things:



|  | Ιf | no, | please | qo | to | question | 6 |
|--|----|-----|--------|----|----|----------|---|
|--|----|-----|--------|----|----|----------|---|

| Answer Choices                                      | If no, please go to question 6 | Response<br>Total |
|-----------------------------------------------------|--------------------------------|-------------------|
| emotional wellbeing                                 | 100.00%<br>78                  | 78                |
| claiming welfare benefits                           | 100.00%<br>60                  | 60                |
| debt management                                     | 100.00%<br>26                  | 26                |
| redu