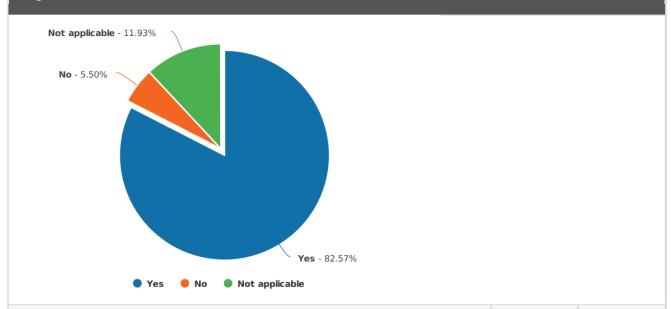

1.85%

2

2 No

| An | swer Choices   | Response<br>Percent | Response<br>Total |
|----|----------------|---------------------|-------------------|
| 1  | Yes            | 82.57%              | 90                |
| 2  | No             | 5.50%               | 6                 |
| 3  | Not applicable | 11.93%              | 13                |