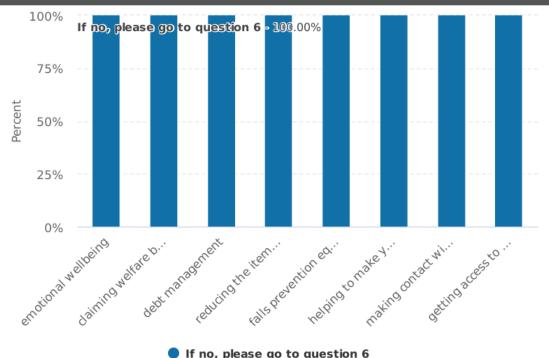

#### 4. Please can you tell us if the service helped you with any of the following things:

|  | Ιf | no, | please | qo | to | question | 6 |
|--|----|-----|--------|----|----|----------|---|
|--|----|-----|--------|----|----|----------|---|

| Answer Choices                                      | If no, please go to question 6 | Response<br>Total |
|-----------------------------------------------------|--------------------------------|-------------------|
| emotional wellbeing                                 | 100.00%<br>78                  | 78                |
| claiming welfare benefits                           | 100.00%<br>60                  | 60                |
| debt management                                     | 100.00%<br>26                  | 26                |
| reducing the items in your home                     | 100.00%<br>17                  | 17                |
| falls prevention equipment and/or advice            | 100.00%<br>32                  | 32                |
| helping to make your home safer                     | 100.00%<br>60                  | 60                |
| making contact with social care and health services | 100.00%<br>61                  | 61                |
| getting access to other services in your local area | 100.00%<br>54                  | 54                |