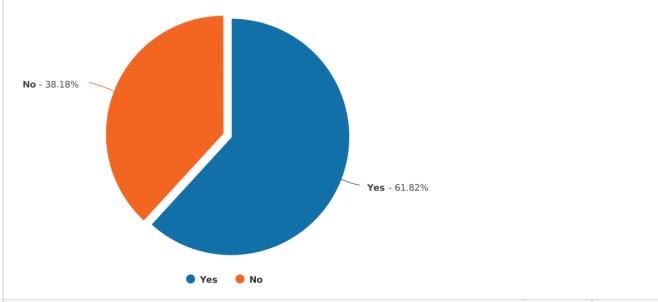

#### 7. Do you know anyone else who would benefit from this service?

| Answer Choices |     | Response<br>Percent | Response<br>Total |    |
|----------------|-----|---------------------|-------------------|----|
| 1              | Yes |                     | 61.82%            | 68 |
| 2              | No  |                     | 38.18%            | 42 |