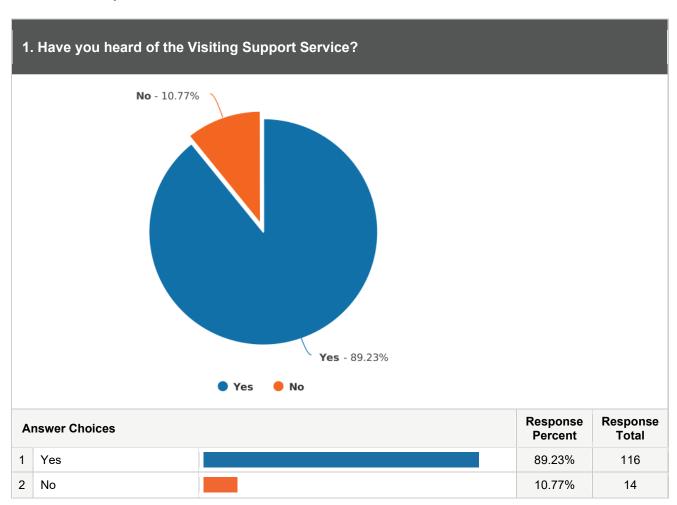

### Appendix B

#### Summary of Online Survey

130 respondents including Older Peoples' day service providers, older people living in the community in their own homes or tenancies and their carers.

Respondents would like more opportunities:

- for social interactions at home and within the community
- help around the home
- having a safer home through falls prevention equipment
- · extended availability of day services
- help to get to social events in the evening
- help with technology and day-to-day living, such as correspondence, online applications and keeping active

The following pages set out their responses to questions asked:

### **Older People's Visiting Support Service**

#### 1. Introductory







#### 4. Please can you tell us if the service helped you with any of the following things:



|  | Ιf | no, | please | qo | to | question | 6 |
|--|----|-----|--------|----|----|----------|---|
|--|----|-----|--------|----|----|----------|---|

| Answer Choices                                      | If no, please go to question 6 | Response<br>Total |
|-----------------------------------------------------|--------------------------------|-------------------|
| emotional wellbeing                                 | 100.00%<br>78                  | 78                |
| claiming welfare benefits                           | 100.00%<br>60                  | 60                |
| debt management                                     | 100.00%<br>26                  | 26                |
| re