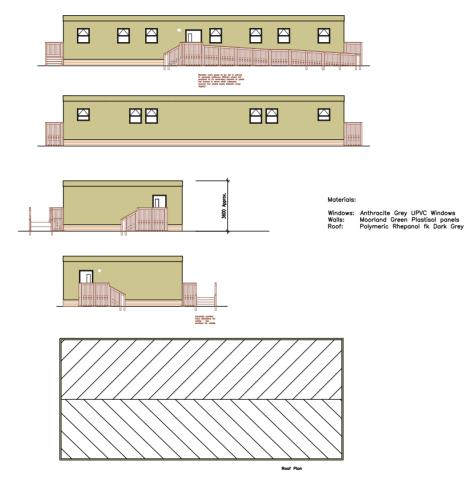

© Crown copyright and database rights 2013 Ordnance Survey 100023205

Location

Cambridge Professional Development Centre

Drawing

7 Bay Modular Building Number 638 Elevations

Drawing Number

191115-03-01

Drawing File:
\\ccc.cambridgeshire.gov.uk\Data\Res Ppd\\
CCC Building Surveys\\
Input - SITE NAME (USRN)\Building Name (UBRN)\
Drawings\Drawing Name.dwg
overflow text
Revision History:

Revision History: Steps updated

 Date:
 Nov 19

 Drawn by:
 RGH

 Scale @ A3
 1:200

DO NOT SCALE THIS DRAWING