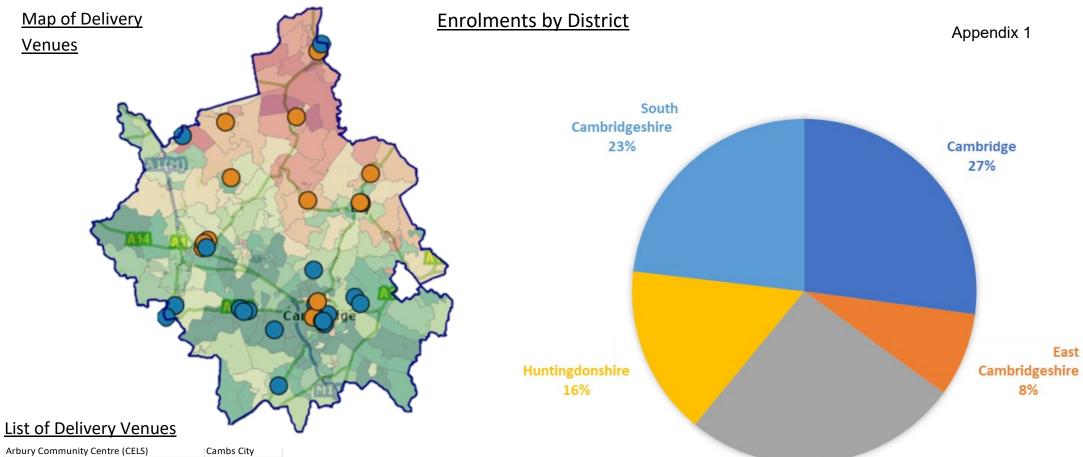

Fenland 26%

| District             | Number of enrolments | %   |
|----------------------|----------------------|-----|
| Cambridge City       | 851                  | 27% |
| East Cambridgeshire  | 247                  | 8%  |
| Fenland              | 814                  | 26% |
| Huntingdonshire      | 499                  | 16% |
| South Cambridgeshire | 726                  | 23% |