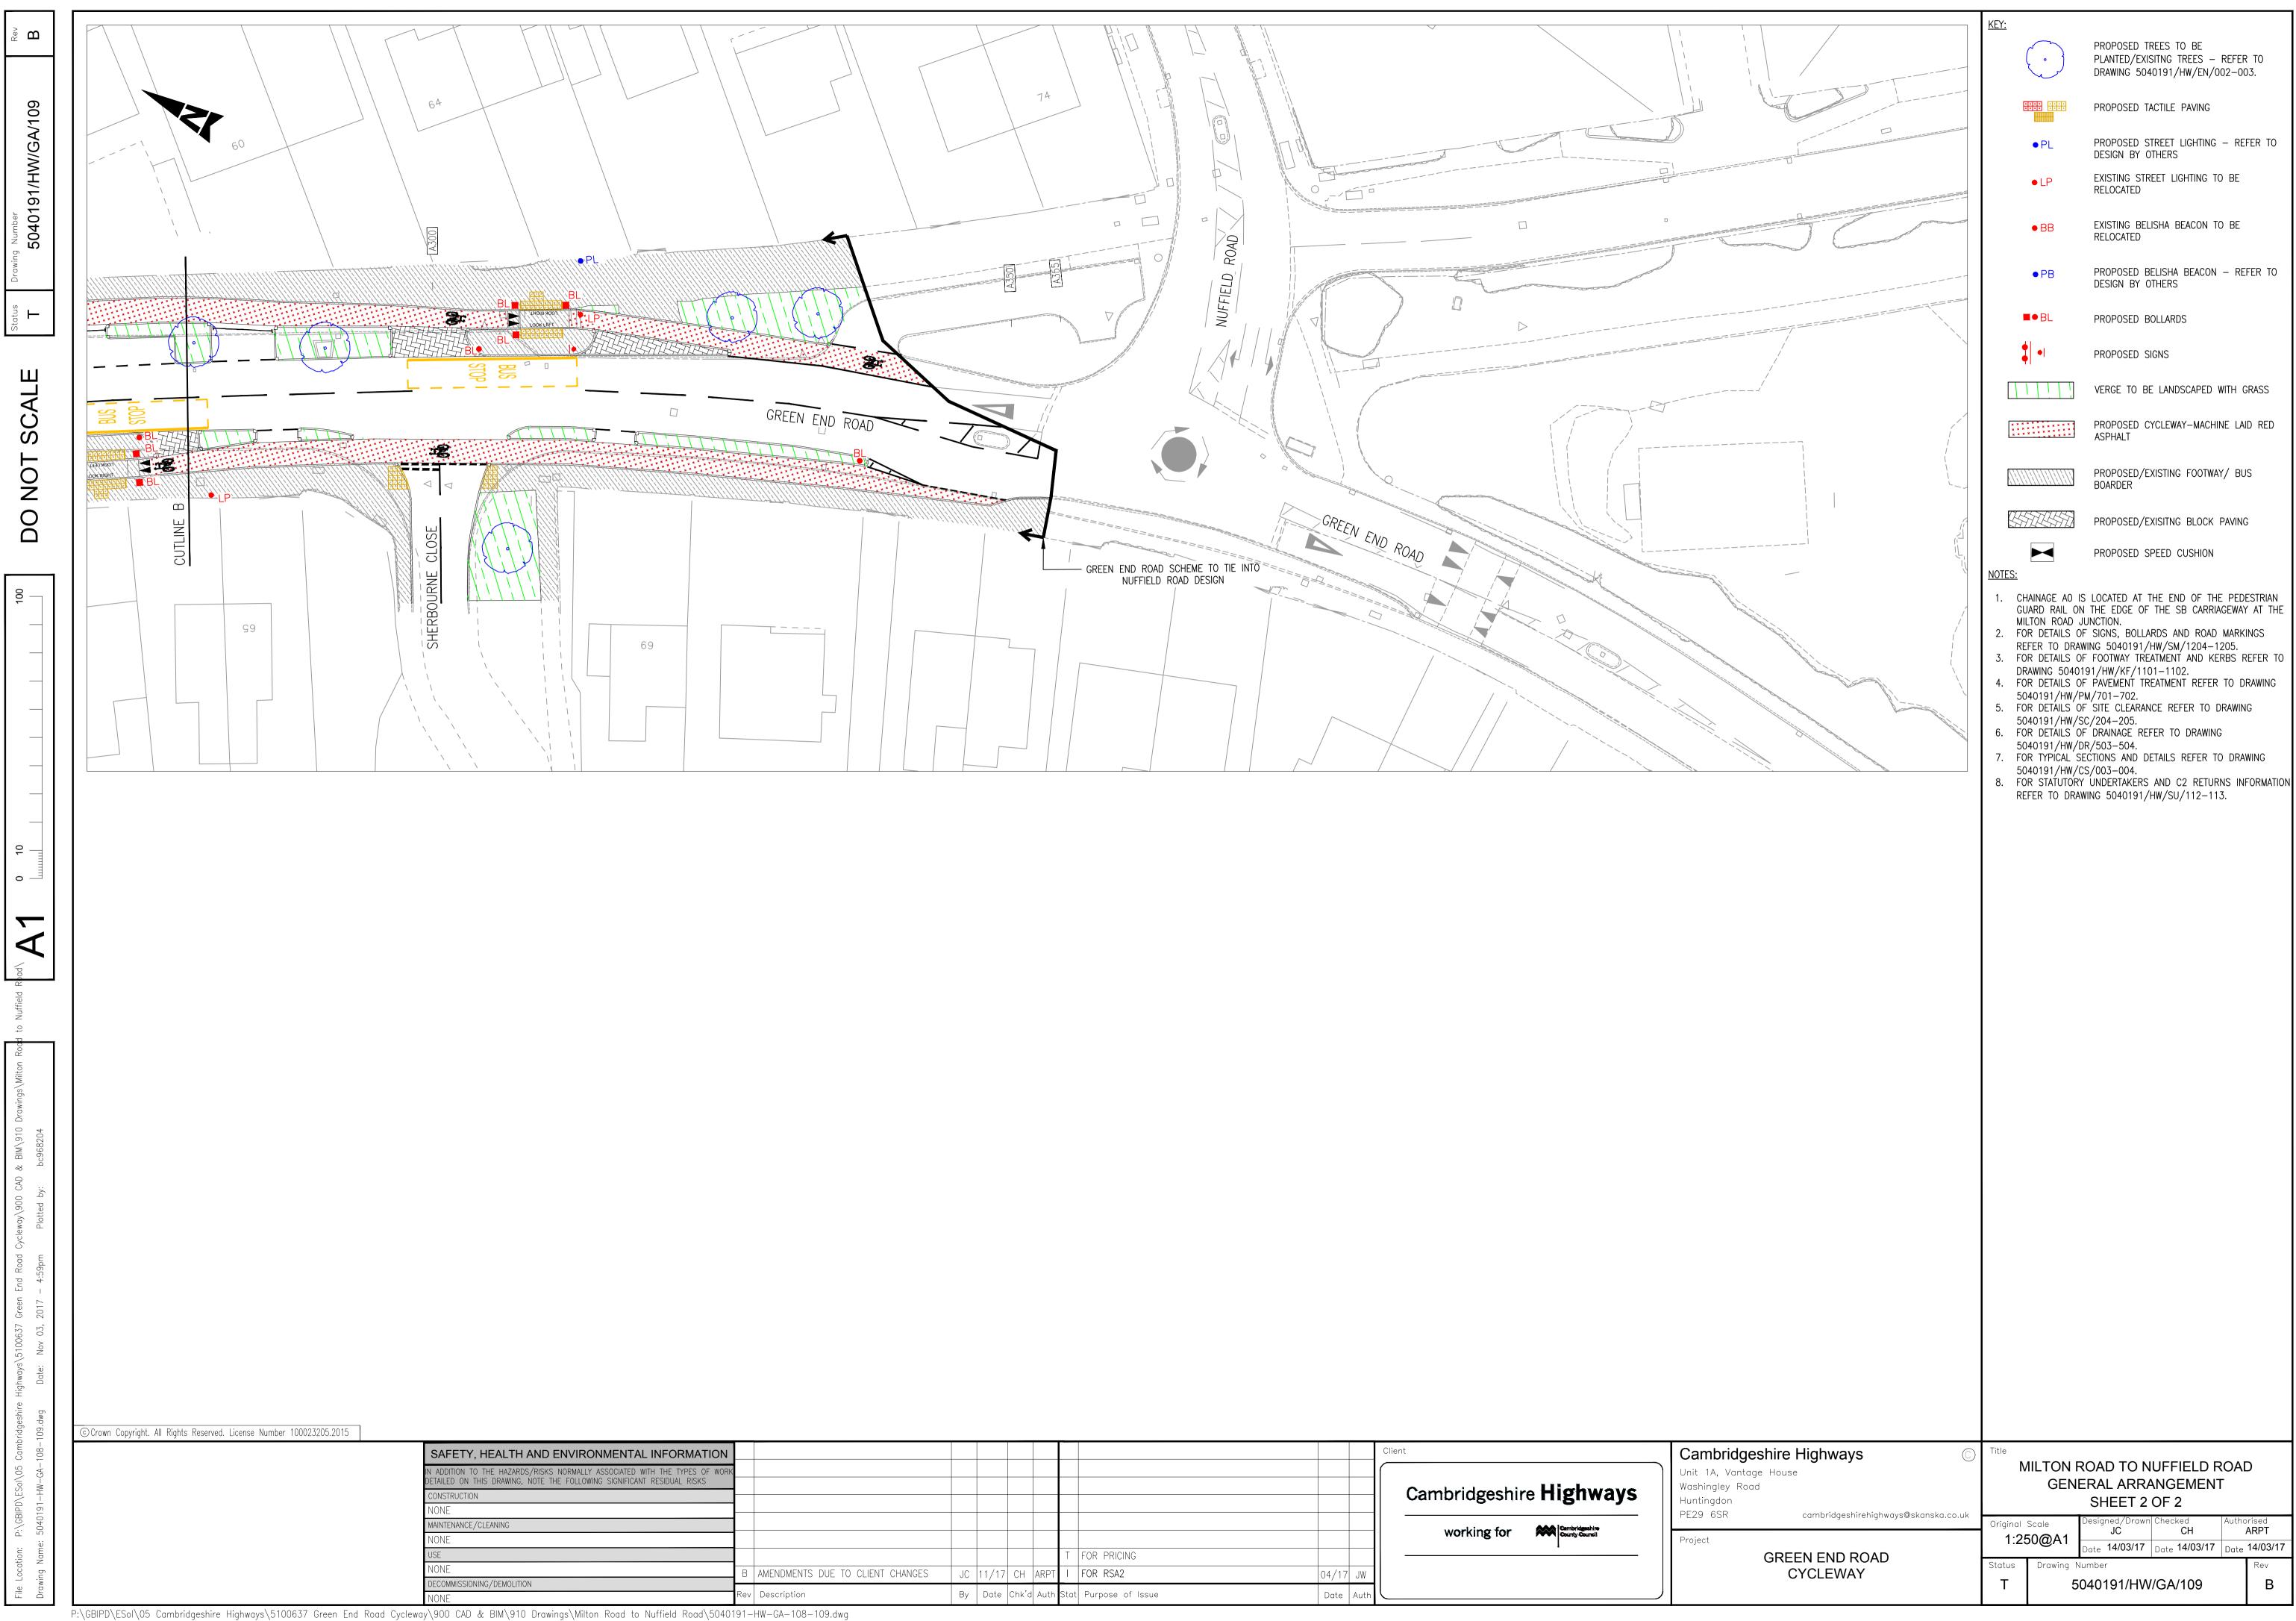

| 3IPD\ESo | I∖05 Cambridgeshir€ | Highways\5100637 | Green End Road Cyc | way∖900 CAD & B | IM\910 Drawings\ | Milton Road to Nuffield R | ad\5040191-HW-GA-108-109.dv |
|----------|---------------------|------------------|--------------------|-----------------|------------------|---------------------------|-----------------------------|
|----------|---------------------|------------------|--------------------|-----------------|------------------|---------------------------|-----------------------------|

|                |    |           |        |      |                  |           | Client<br>Cambridgeshire Highways            | Unit 1A, Vanto<br>Washingley Roy<br>Huntingdon |
|----------------|----|-----------|--------|------|------------------|-----------|----------------------------------------------|------------------------------------------------|
|                |    |           |        |      |                  |           | working for Rembridgeshire<br>County Council | PE29 6SR<br>Project                            |
|                |    |           |        | T    | FOR PRICING      |           |                                              |                                                |
| CLIENT CHANGES | JC | 11/17 CH  | ARPT   |      | FOR RSA2         | 04/17 JW  |                                              |                                                |
|                | Ву | Date Chk' | d Auth | Stat | Purpose of Issue | Date Auth | h                                            | <u> ノ</u>                                      |